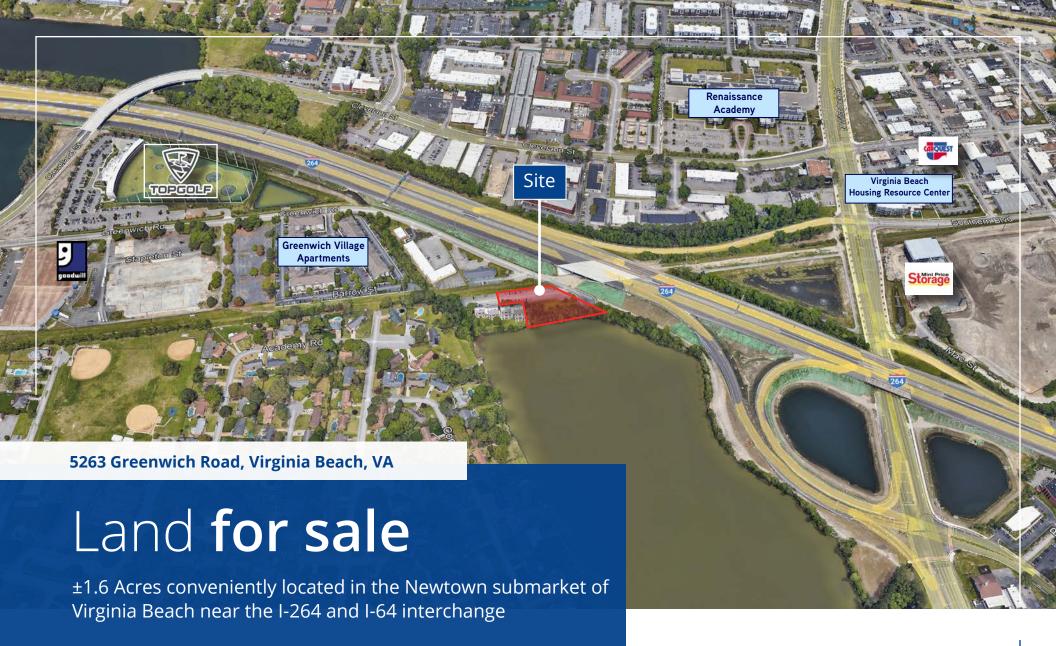

### Property Overview

| Size     | ±1.6 acres                                                                                             |
|----------|--------------------------------------------------------------------------------------------------------|
| Features | <ul><li>Ample parking</li><li>Waterfront location</li><li>Highly visible from the Interstate</li></ul> |
| Zoning   | 0-2                                                                                                    |

**\$425,000**Sale Price