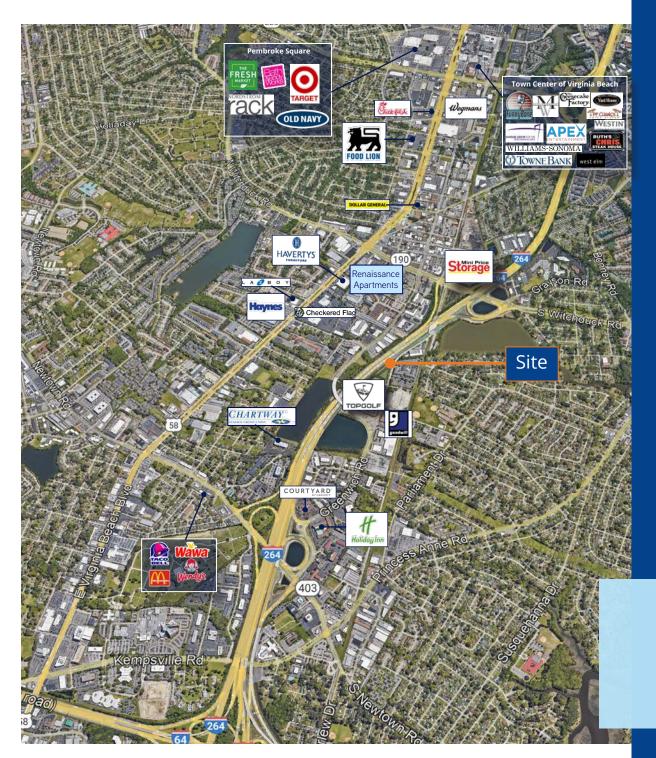

### Property Overview

| Size     | ±1.6 acres                                                                                             |
|----------|--------------------------------------------------------------------------------------------------------|
| Features | <ul><li>Ample parking</li><li>Waterfront location</li><li>Highly visible from the Interstate</li></ul> |
| Zoning   | 0-2                                                                                                    |