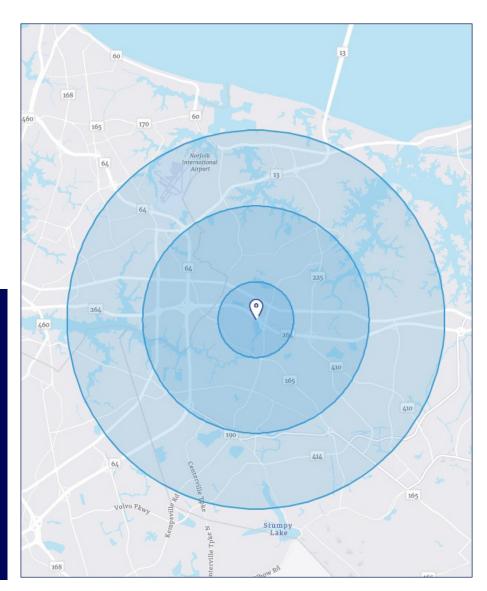

# Demographics

#### Within 5 Mile Radius

Current population

310,755

Projected population

311,149

Average household income

\$101,814

| Demographics             | 1 Mile   | 3 Mile   | 5 Mile    |
|--------------------------|----------|----------|-----------|
| Daytime Population       | 20,418   | 134,133  | 316,727   |
| Total Population         | 15,210   | 121,751  | 310,755   |
| Average Household Income | \$77,422 | \$96,790 | \$101,814 |
| Drive Times              | 5 min    | 10 min   | 15 min    |
| Daytime Population       | 17,750   | 134,232  | 452,649   |
| Total Population         | 7,370    | 115,586  | 406,176   |
| Average Household Income | \$79,762 | \$89,812 | \$93,218  |
|                          |          |          |           |