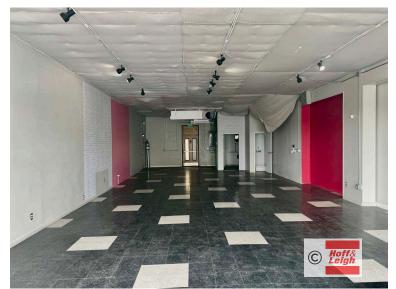

### **Suite 120 (Middle Unit)**

 $2,286 \text{ SF} \times \$14.00 / \text{SF/YR (+ }\$10.34 / \text{SF/YR NNN)} = \$4,636.77 / \text{Month}$ 2,286 SF (+ 750 SF basement area w/fridge + 336 SF shared fenced patio)

- Former Coffee Shop
- 2 Remodeled Bathrooms (1 ADA)
- 2 Entrances
- Retail Tiled Area with 11' 2" Ceilings
- Elevated carpeted area (8' 4" ceilings)

- 3 Storage Rooms; 2 Could Be Small Offices (50 SF x 30 SF)
- 1 Washroom With Floor Drain
- 2 Floor Drains
- Grease Trap