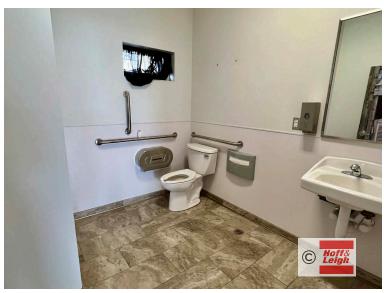

### **Suite 110 (East Corner Unit)**

 $1,571 \text{ SF} \times \$14.00 / \text{SF/YR (+ }\$10.34 / \text{SF/YR NNN)} = \$3,186.51 / \text{Month}$ 1,571 SF (+ 336 SF shared fenced patio)

- · Former Photo Studio With Tile Floor
- 1 ADA Bathroom and 1 Washroom
- 2 Entrances: One Facing Vance St & One Back Entrance
- High Ceilings (10' 8') and Large Glass Windows

- Former Coffee Shop
- 2 Remodeled Bathrooms (1 ADA)
- 2 Entrances
- Retail Tiled Area with 11' 2" Ceilings
- Elevated carpeted area (8' 4" ceilings)

- 3 Storage Rooms; 2 Could Be Small Offices (50 SF x 30 SF)
- 1 Washroom With Floor Drain
- 2 Floor Drains
- Grease Trap