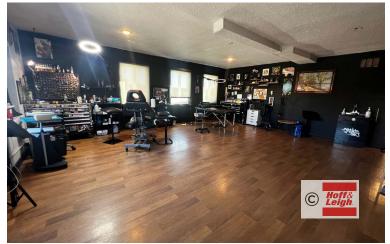

#### Overview

Hoff & Leigh is excited to present these desirable retail spaces available for lease at 7310 W Colfax near the corner of Wadsworth and Colfax in Lakewood. Units can be leased contiguously or separately. Suite 120 (middle unit) was a previous Coffee shop and has a grease trap. Second floor space is perfect for a Tattoo Shop or Barber Shop. Current tenant is a vape shop.

### **Second Floor Space**

FLOOR PLAN

Rev: December 3, 2024