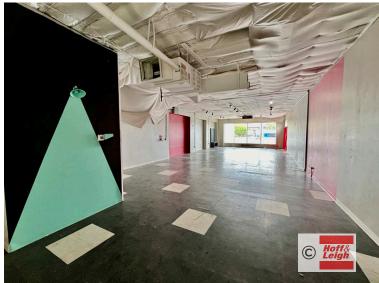

### **Suite 120 (Middle Unit)**

 $2,286 \text{ SF} \times \$14.00 / \text{SF/YR (+ }\$10.34 / \text{SF/YR NNN)} = \$4,636.77 / \text{Month}$ 2,286 SF (+ 750 SF basement area w/fridge + 336 SF shared fenced patio)

- Former Coffee Shop
- 2 Remodeled Bathrooms (1 ADA)
- 2 Entrances
- Retail Tiled Area with 11' 2" Ceilings
- Elevated carpeted area (8' 4" ceilings)

- 3 Storage Rooms; 2 Could Be Small Offices (50 SF x 30 SF)
- 1 Washroom With Floor Drain
- 2 Floor Drains
- Grease Trap