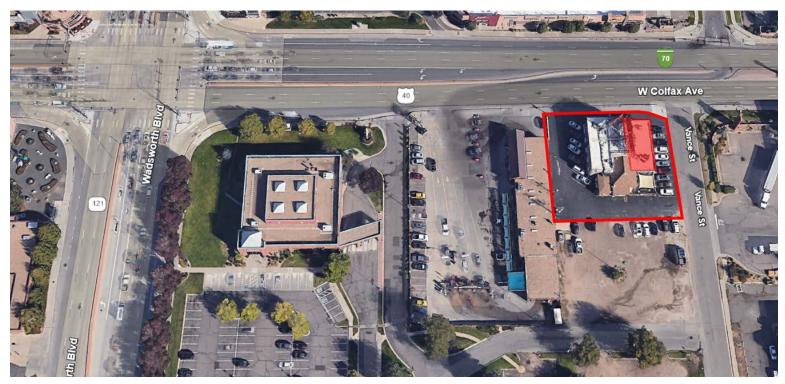

#### Overview

Hoff & Leigh is excited to present these desirable retail spaces available for lease at 7310 W Colfax near the corner of Wadsworth and Colfax in Lakewood. Units can be leased contiguously or separately. Suite 120 (middle unit) was a previous Coffee shop and has a grease trap. Second floor space is perfect for a Tattoo Shop or Barber Shop. Current tenant is a vape shop.

### Highlights

- Double-Sided Pylon Sign
- Alarm System and Ample Electrical Outlets
- High Traffic Count & Foot Traffic on Colfax & Wadsworth
- Growing Market in Lakewood
- Ample On-Site Parking
- Grease Trap in Suite 120
- Enterprise Zone Property