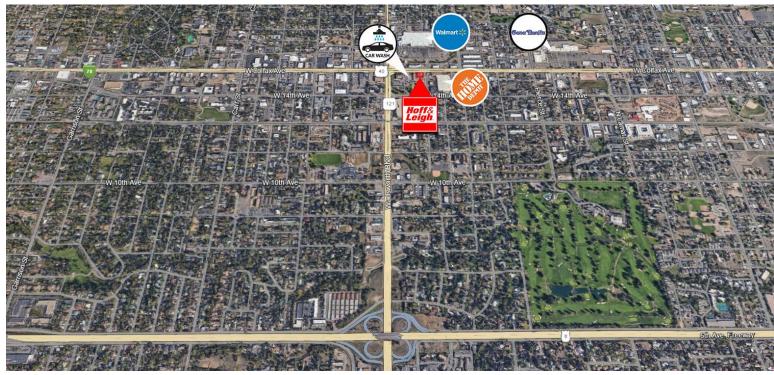

#### Overview

Hoff & Leigh is excited to present these desirable retail spaces available for lease at 7310 W Colfax near the corner of Wadsworth and Colfax in Lakewood. Units can be leased contiguously or separately. Suite 120 (middle unit) was a previous Coffee shop and has a grease trap. Second floor space is perfect for a Tattoo Shop or Barber Shop. Current tenant is a vape shop.

## TRAFFIC COUNT

| Cross street | VPD    | Distance |
|--------------|--------|----------|
| Vance St     | 32,113 | 0.0      |
| Vance St     | 26,624 | 0.0      |
| Nelson St    | 24,134 | 0.1      |
| Teller St    | 26,000 | 0.1      |
| W 14th Ave   | 50,000 | 0.1      |