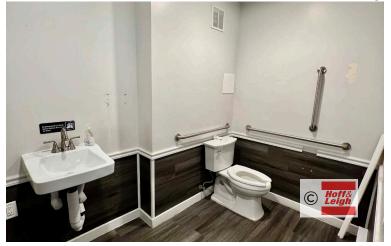

- Former Coffee Shop
- 2 Remodeled Bathrooms (1 ADA)
- 2 Entrances
- Retail Tiled Area with 11' 2" Ceilings
- Elevated carpeted area (8' 4" ceilings)

- 3 Storage Rooms; 2 Could Be Small Offices (50 SF x 30 SF)
- 1 Washroom With Floor Drain
- 2 Floor Drains
- Grease Trap