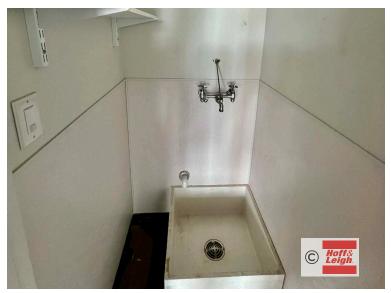

### **Suite 120 (Middle Unit)**

 $2,286 \text{ SF} \times \$14.00 / \text{SF/YR (+ }\$10.34 / \text{SF/YR NNN)} = \$4,636.77 / \text{Month}$ 2,286 SF (+ 750 SF basement area w/fridge + 336 SF shared fenced patio)

- Former Coffee Shop
- 2 Remodeled Bathrooms (1 ADA)
- 2 Entrances
- Retail Tiled Area with 11' 2" Ceilings
- Elevated carpeted area (8' 4" ceilings)

- 3 Storage Rooms; 2 Could Be Small Offices (50 SF x 30 SF)
- 1 Washroom With Floor Drain
- 2 Floor Drains
- Grease Trap