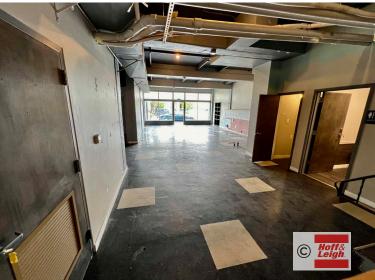

### **Suite 110 (East Corner Unit)**

 $1,571 \text{ SF} \times \$14.00 / \text{SF/YR (+ }\$10.34 / \text{SF/YR NNN)} = \$3,186.51 / \text{Month}$ 1,571 SF (+ 336 SF shared fenced patio)

- · Former Photo Studio With Tile Floor
- 1 ADA Bathroom and 1 Washroom
- 2 Entrances: One Facing Vance St & One Back Entrance
- High Ceilings (10' 8') and Large Glass Windows