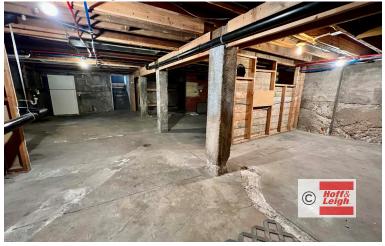

### **Suite 120 (Middle Unit)**

 $2,286 \text{ SF} \times \$14.00 / \text{SF/YR (+ }\$10.34 / \text{SF/YR NNN)} = \$4,636.77 / \text{Month}$ 2,286 SF (+ 750 SF basement area w/fridge + 336 SF shared fenced patio)