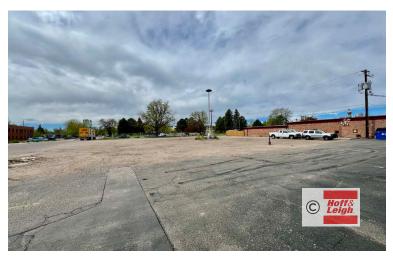

### Highlights

- Double-Sided Pylon Sign
- Alarm System and Ample Electrical Outlets
- High Traffic Count & Foot Traffic on Colfax & Wadsworth
- Growing Market in Lakewood
- Ample On-Site Parking
- Grease Trap in Suite 120
- Enterprise Zone Property

### **Property Details**

**Lease Rate** 

\$14.00 SF/YR (+ \$10.34 PSF NNN)

Space Available 1,571 - 3,857 SF

**Building Size** 8.401 SF

**Lot Size** 0.45 Acres

**Zoning** M-C-T

Rev: December 3, 2024