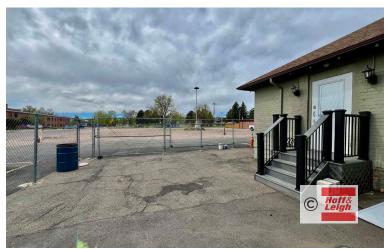

### **Suite 110 (East Corner Unit)**

 $1,571 \text{ SF} \times \$14.00 / \text{SF/YR (+ }\$10.34 / \text{SF/YR NNN)} = \$3,186.51 / \text{Month}$ 1,571 SF (+ 336 SF shared fenced patio)

- · Former Photo Studio With Tile Floor
- 1 ADA Bathroom and 1 Washroom
- 2 Entrances: One Facing Vance St & One Back Entrance
- High Ceilings (10' 8') and Large Glass Windows