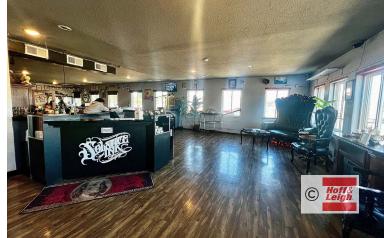

### **Suite 120 (Middle Unit)**

 $2,286 \text{ SF} \times \$14.00 / \text{SF/YR (+ }\$10.34 / \text{SF/YR NNN)} = \$4,636.77 / \text{Month}$ 2,286 SF (+ 750 SF basement area w/fridge + 336 SF shared fenced patio)

- Former Coffee Shop
- 2 Remodeled Bathrooms (1 ADA)
- 2 Entrances
- Retail Tiled Area with 11' 2" Ceilings
- Elevated carpeted area (8' 4" ceilings)

- 3 Storage Rooms; 2 Could Be Small Offices (50 SF x 30 SF)
- 1 Washroom With Floor Drain
- 2 Floor Drains
- Grease Trap