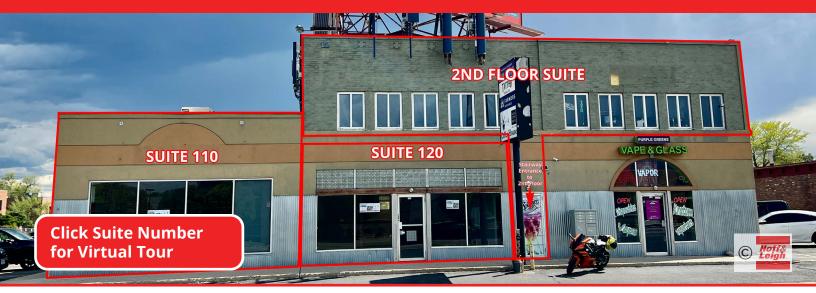

#### Overview

Hoff & Leigh is excited to present these desirable retail spaces available for lease at 7310 W Colfax near the corner of Wadsworth and Colfax in Lakewood. Units can be leased contiguously or separately. Suite 120 (middle unit) was a previous Coffee shop and has a grease trap. Second floor space is perfect for a Tattoo Shop or Barber Shop. Current tenant is a vape shop.

### Highlights

- Double-Sided Pylon Sign
- Alarm System and Ample Electrical Outlets
- High Traffic Count & Foot Traffic on Colfax & Wadsworth
- Growing Market in Lakewood
- Ample On-Site Parking
- Grease Trap in Suite 120
- Enterprise Zone Property

### **Suite 110 (East Corner Unit)**

 $1,571 \text{ SF} \times \$14.00 / \text{SF/YR (+ }\$10.34 / \text{SF/YR NNN)} = \$3,186.51 / \text{Month}$ 1,571 SF (+ 336 SF shared fenced patio)

- · Former Photo Studio With Tile Floor
- 1 ADA Bathroom and 1 Washroom
- 2 Entrances: One Facing Vance St & One Back Entrance
- High Ceilings (10' 8') and Large Glass Windows

### **Suite 120 (Middle Unit)**

 $2,286 \text{ SF} \times \$14.00 / \text{SF/YR (+ }\$10.34 / \text{SF/YR NNN)} = \$4,636.77 / \text{Month}$ 2,286 SF (+ 750 SF basement area w/fridge + 336 SF shared fenced patio)