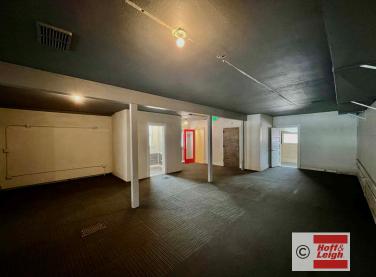

reliable and is subject to errors, omissions, change of price, rental, prior sale, and withdrawal without notice. Prospect should carefully verify each item of information contained herein.



Lisa Langiewicz C: 970.903.4198 O: 720.572.5187 LisaL@HoffLeigh.com





7310 W COLFAX AVENUE, LAKEWOOD, CO 80214

### **Suite 120 (Middle Unit)**

 $2,286 \text{ SF} \times \$14.00 / \text{SF/YR (+ }\$10.34 / \text{SF/YR NNN)} = \$4,636.77 / \text{Month}$ 2,286 SF (+ 750 SF basement area w/fridge + 336 SF shared fenced patio)

- Former Coffee Shop
- 2 Remodeled Bathrooms (1 ADA)
- 2 Entrances
- Retail Tiled Area with 11' 2" Ceilings
- Elevated carpeted area (8' 4" ceilings)

- 3 Storage Rooms; 2 Could Be Small Offices (50 SF x 30 SF)
- 1 Washroom With Floor Drain
- 2 Floor Drains
- Grease Trap









Rev: December 3, 2024



#### Our Network Is Your Edge

All information is from sources deemed reliable and is subject to errors, omissions, change of price, rental, prior sale, and withdrawal without notice. Prospect should carefully verify each item of information contained herein.



**Lisa Langiewicz** C: 970.903.4198 O: 720.572.5187 LisaL@HoffLeigh.com





7310 W COLFAX AVENUE, LAKEWOOD, CO 80214

Suite 120 (Middle Unit)













Rev: December 3, 2024



#### Our Network Is Your Edge

All information is from sources deemed reliable and is subject to errors, omissions, change of price, rental, prior sale, and withdrawal without notice. Prospect should carefully verify each item of information contained herein.



**Lisa Langiewicz** C: 970.903.4198 O: 720.572.5187 LisaL@HoffLe