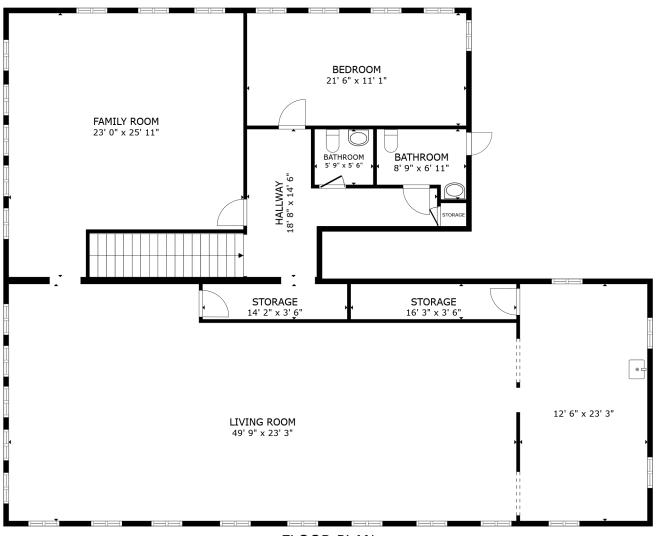

### **Suite 120 (Middle Unit)**

 $2,286 \text{ SF} \times \$14.00 / \text{SF/YR (+ }\$10.34 / \text{SF/YR NNN)} = \$4,636.77 / \text{Month}$ 2,286 SF (+ 750 SF basement area w/fridge + 336 SF shared fenced patio)

- Former Coffee Shop
- 2 Remodeled Bathrooms (1 ADA)
- 2 Entrances
- Retail Tiled Area with 11' 2" Ceilings
- Elevated carpeted area (8' 4" ceilings)

- 3 Storage Rooms; 2 Could Be Small Offices (50 SF x 30 SF)
- 1 Washroom With Floor Drain
- 2 Floor Drains
- Grease Trap

**Lisa Langiewicz** C: 970.903.4198 O: 720.572.5187 LisaL@HoffLeigh.com

7310 W COLFAX AVENUE, LAKEWOOD, CO 80214

Suite 120 (Middle Unit)

Rev: December 3, 2024

**Lisa Langiewicz** C: 970.903.4198 O: 720.572.5187 LisaL@HoffLeigh.com

7310 W COLFAX AVENUE, LAKEWOOD, CO 80214

Can be demised into 3 suites (1,886 SF, 698 SF, 312 SF)

Rev: December 3, 2024