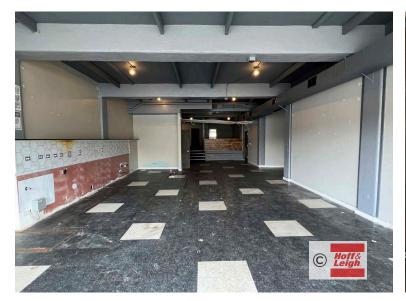

### **Suite 120 (Middle Unit)**

 $2,286 \text{ SF} \times \$14.00 / \text{SF/YR (+ }\$10.34 / \text{SF/YR NNN)} = \$4,636.77 / \text{Month}$ 2,286 SF (+ 750 SF basement area w/fridge + 336 SF shared fenced patio)

- Former Coffee Shop
- 2 Remodeled Bathrooms (1 ADA)
- 2 Entrances
- Retail Tiled Area with 11' 2" Ceilings
- Elevated carpeted area (8' 4" ceilings)

- 3 Storage Rooms; 2 Could Be Small Offices (50 SF x 30 SF)
- 1 Washroom With Floor Drain
- 2 Floor Drains
- Grease Trap