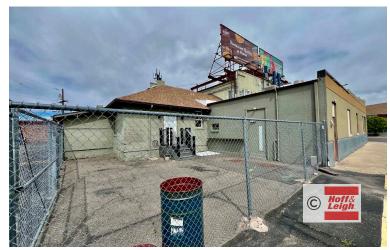

### **Suite 120 (Middle Unit)**

 $2,286 \text{ SF} \times \$14.00 / \text{SF/YR (+ }\$10.34 / \text{SF/YR NNN)} = \$4,636.77 / \text{Month}$ 2,286 SF (+ 750 SF basement area w/fridge + 336 SF shared fenced patio)

- Former Coffee Shop
- 2 Remodeled Bathrooms (1 ADA)
- 2 Entrances
- Retail Tiled Area with 11' 2" Ceilings
- Elevated carpeted area (8' 4" ceilings)

- 3 Storage Rooms; 2 Could Be Small Offices (50 SF x 30 SF)
- 1 Washroom With Floor Drain
- 2 Floor Drains
- Grease Trap