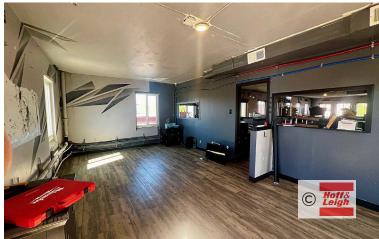

### **Suite 110 (East Corner Unit)**

 $1,571 \text{ SF} \times \$14.00 / \text{SF/YR (+ }\$10.34 / \text{SF/YR NNN)} = \$3,186.51 / \text{Month}$ 1,571 SF (+ 336 SF shared fenced patio)

- · Former Photo Studio With Tile Floor
- 1 ADA Bathroom and 1 Washroom
- 2 Entrances: One Facing Vance St & One Back Entrance
- High Ceilings (10' 8') and Large Glass Windows