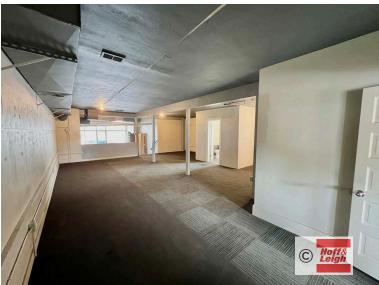

liable and is subject to errors, omissions, change of price, rental, prior sale, and withdrawal without notice. Prospect should carefully verify each item of information contained herein.



Lisa Langiewicz C: 970.903.4198 O: 720.572.5187 LisaL@HoffLeigh.com





7310 W COLFAX AVENUE, LAKEWOOD, CO 80214

### **Suite 120 (Middle Unit)**

 $2,286 \text{ SF} \times \$14.00 / \text{SF/YR (+ }\$10.34 / \text{SF/YR NNN)} = \$4,636.77 / \text{Month}$ 2,286 SF (+ 750 SF basement area w/fridge + 336 SF shared fenced patio)

- Former Coffee Shop
- 2 Remodeled Bathrooms (1 ADA)
- 2 Entrances
- Retail Tiled Area with 11' 2" Ceilings
- Elevated carpeted area (8' 4" ceilings)

- 3 Storage Rooms; 2 Could Be Small Offices (50 SF x 30 SF)
- 1 Washroom With Floor Drain
- 2 Floor Drains
- Grease Trap









Rev: December 3, 2024



#### Our Network Is Your Edge

All information is from sources deemed reliable and is subject to errors, omissions, change of price, rental, prior sale, and withdrawal without notice. Prospect should carefully verify each item of information contained herein.



**Lisa Langiewicz** C: 970.903.4198 O: 720.572.5187 LisaL@HoffLeigh.com





7310 W COLFAX AVENUE, LAKEWOOD, CO 80214

Suite 120 (Middle Unit)













Rev: December 3, 2024



#### Our Network Is Your Edge

All information is from sources deemed reliable and is subject to errors, omissions, change of price, rental, prior sale, and withdrawal without notice. Prospect should carefully verify each item of information contained herein.



**Lisa Langiewicz** C: 970.903.4198 O: 720.572.5187 LisaL@HoffLeig