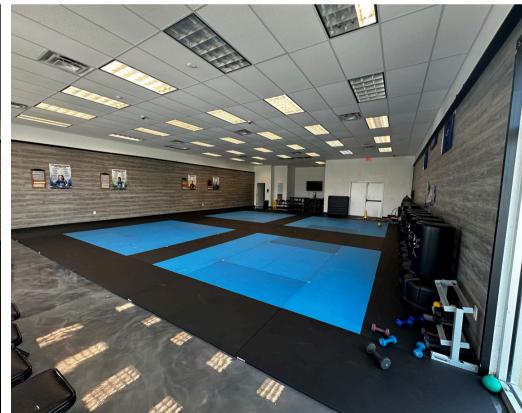

#### 2,771 SF Available

Monument Signage

Traffic Count: 52,000 AADT

NINJA

THE PROBATION

Lowe's Home

Park Bh

llittle Caesa

### Property Description

Ideally located along Park Blvd. This 2,771SF unit features an open floor plan ready for users as is or easily converted to make your own. This property has a traffic count of 52,000 AADT and is accessible from both east and westbound lanes. Please contact Hayden Peiker 727-480-5288 or Beau Langford 727-776-3242 for more information or to schedule a tour.