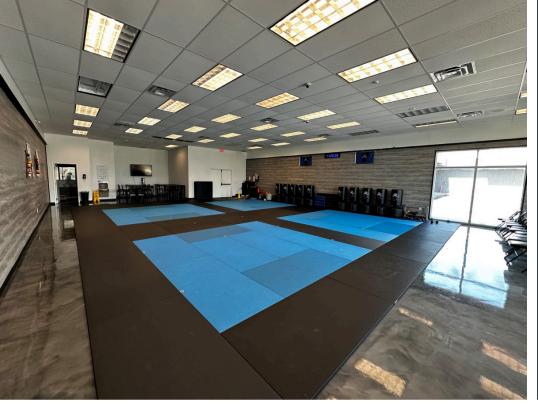

#### 2,771 SF Available

Monument Signage

Traffic Count: 52,000 AADT

NINJA

THE PROBATION

Lowe's Home

Park Bh

llittle Caesa

### Property Description

Ideally located along Park Blvd. This 2,771SF unit features an open floor plan ready for users as is or easily converted to make your own. This property has a traffic count of 52,000 AADT and is accessible from both east and westbound lanes. Please contact Hayden Peiker 727-480-5288 or Beau Langford 727-776-3242 for more information or to schedule a tour.