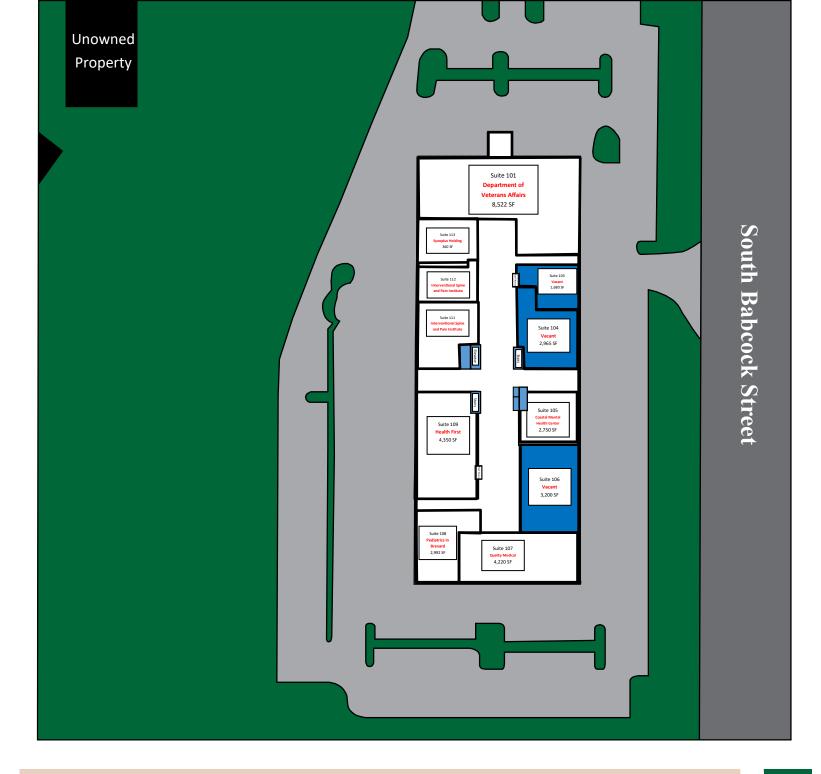

CHARLES A. VON STEIN, INC. Commercial Property Management,

CONTACT INFO: Brevard County: 32

CONTACT INFO: Brevard County:

|         |          |         |           | Utilities Included |       |          |       |       |               |
|---------|----------|---------|-----------|--------------------|-------|----------|-------|-------|---------------|
| Unit    | Size     | Rate    | 9         | Monthly Rate       | Water | Electric | Trash | Cable | Usage         |
| 103     | 1,680 SF | \$17.00 | SF/<br>YR | \$2,380.00         | Yes   | No       | Yes   | No    | Medical Space |
| 104     | 2,965 SF | \$17.00 | SF/<br>YR | \$4,200.42         | Yes   | No       | Yes   | No    | Medical Space |
| 106 A&B | 3,200 SF | \$17.00 | SF/<br>YR | \$4,533.33         | Yes   | No       | Yes   | No    | Medical Space |
|         |          |         |           |                    |       |          |       |       |               |
|         |          |         |           |                    |       |          |       |       |               |
|         |          |         |           |                    |       |          |       |       |               |
|         |          |         |           |                    |       |          |       |       |               |
|         |          |         |           |                    |       |          |       |       |               |
|         |          |         |           |                    |       |          |       |       |               |
|         |          |         |           |                    |       |          |       |       |               |
|         |          |         |           |                    |       |          |       |       |               |
|         |          |         |           |                    |       |          |       |       |               |
|         |          |         |           |                    |       |          |       |       |               |
|         |          |         |           |                    |       |          |       |       |               |

CONTACT INFO: Brevard County:

0-1-

CONTACT INFO: Brevard County:

| Unit Size Rate Monthly Rate                               | Usage         |
|-----------------------------------------------------------|---------------|
| Water Electric Trash Cable                                | <b>U</b>      |
| 201 1,295 SF \$16.00 SF/<br>YR \$1,726.67 Yes No Yes No   | Medical Space |
| 202 1,720 SF \$16.00 SF/<br>YR \$2,293.33 Yes No Yes No   | Medical Space |
| 203 B 1,035 SF \$17.00 SF/<br>YR \$1,466.25 Yes No Yes No | Medical Space |
|                                                           |               |
|                                                           |               |
|                                                           |               |
|                                                           |               |
|                                                           |               |
|                                                           |               |
|                                                           |               |
|                                                           |               |
|                                                           |               |
|                                                           |               |
|                                                           |               |