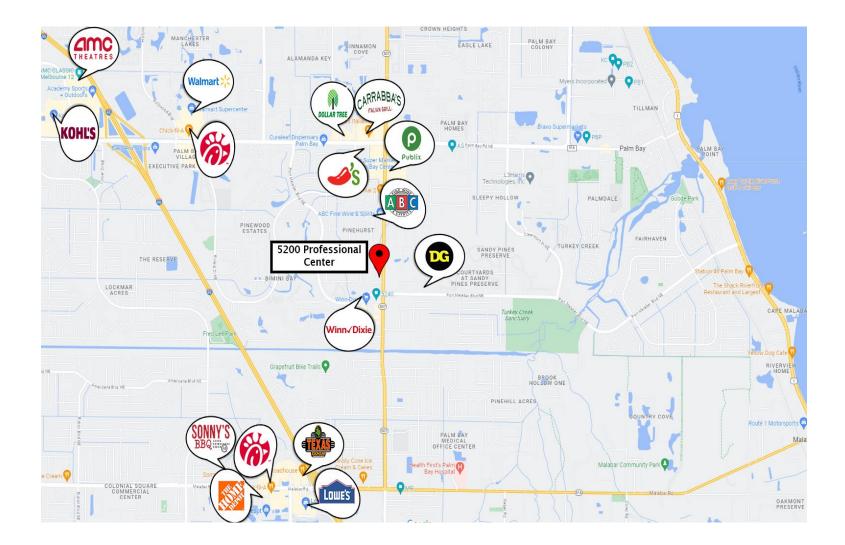

Multi-tenant professional office / medical building complex with elevator and multiple entrances.

Centrally located in Central Palm Bay, two miles from Palm Bay Hospital and two miles away from I-95.

Newly renovated for professional look, with a lush landscape on the outside premises.