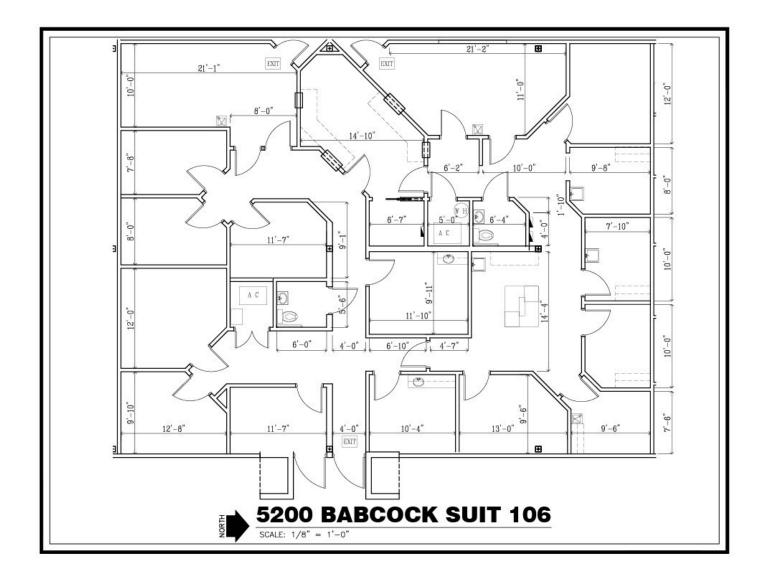

CHARLES A. VON STEIN, INC. Commercial Property Management,

CONTACT INFO: Brevard County: 32

CONTACT INFO: Brevard County:

|         |          |         |           | Utilities Included |       |          |       |       |               |
|---------|----------|---------|-----------|--------------------|-------|----------|-------|-------|---------------|
| Unit    | Size     | Rate    | 9         | Monthly Rate       | Water | Electric | Trash | Cable | Usage         |
| 103     | 1,680 SF | \$17.00 | SF/<br>YR | \$2,380.00         | Yes   | No       | Yes   | No    | Medical Space |
| 104     | 2,965 SF | \$17.00 | SF/<br>YR | \$4,200.42         | Yes   | No       | Yes   | No    | Medical Space |
| 106 A&B | 3,200 SF | \$17.00 | SF/<br>YR | \$4,533.33         | Yes   | No       | Yes   | No    | Medical Space |
|         |          |         |           |                    |       |          |       |       |               |
|         |          |         |           |                    |       |          |       |       |               |
|         |          |         |           |                    |       |          |       |       |               |
|         |          |         |           |                    |       |          |       |       |               |
|         |          |         |           |                    |       |          |       |       |               |
|         |          |         |           |                    |       |          |       |       |               |
|         |          |         |           |                    |       |          |       |       |               |
|         |          |         |           |                    |       |          |       |       |               |
|         |          |         |           |                    |       |          |       |       |               |
|         |          |         |           |                    |       |          |       |       |               |
|         |          |         |           |                    |       |          |       |       |               |