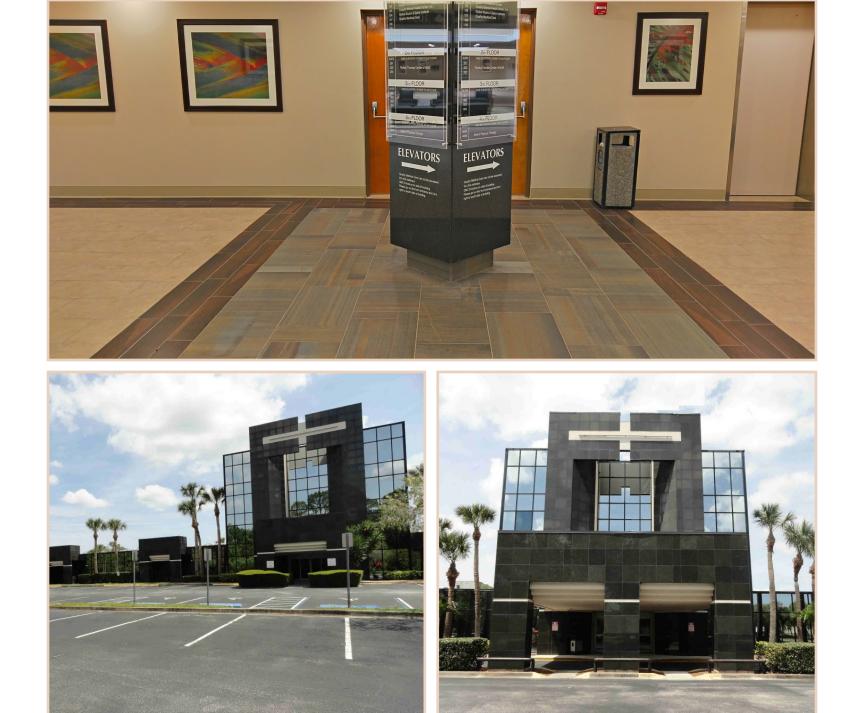

## 5200 Professional Center

## 5200 Babcock St. NE, Palm Bay, FL. 32905

Multi-tenant professional office / medical building complex with elevator and multiple entrances.

Centrally located in Central Palm Bay, two miles from Palm Bay Hospital and two miles away from I-95.

Newly renovated for professional look, with a lush landscape on the outside premises.