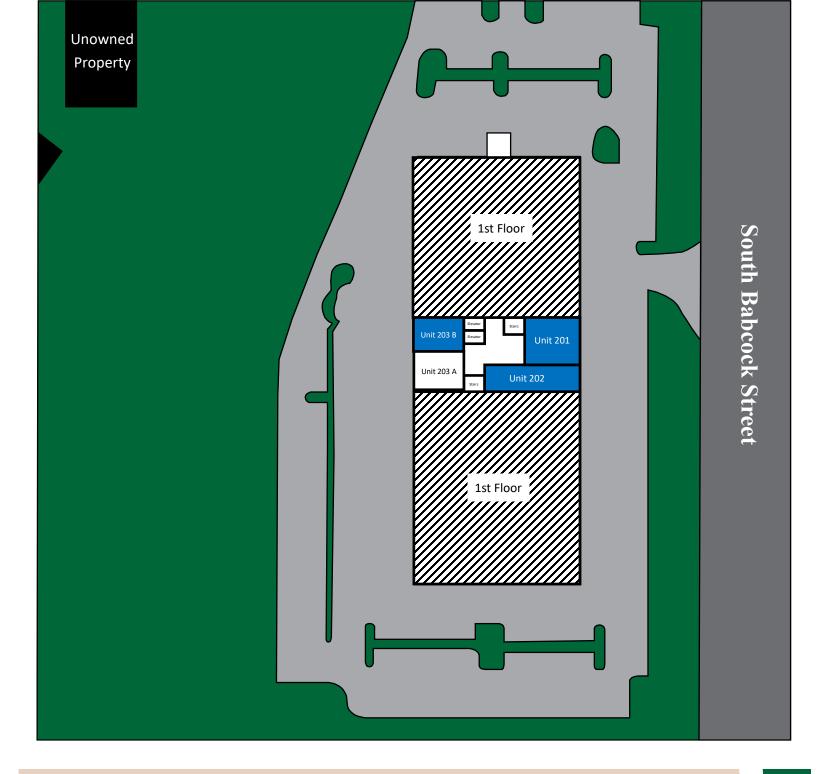

Multi-tenant professional office / medical building complex with elevator and multiple entrances.

Centrally located in Central Palm Bay, two miles from Palm Bay Hospital and two miles away from I-95.

Newly renovated for professional look, with a lush landscape on the outside premises.