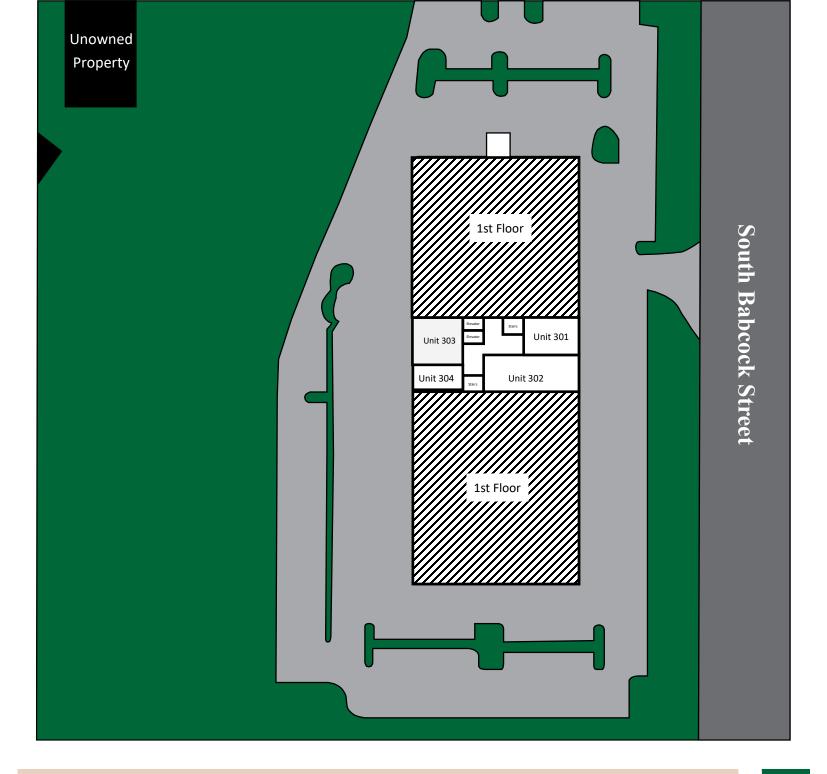

CONTACT INFO: Brevard County:

0-1-

CONTACT INFO: Brevard County:

| Unit Size Rate Monthly Rate                               | Usage         |
|-----------------------------------------------------------|---------------|
| Water Electric Trash Cable                                | <b>U</b>      |
| 201 1,295 SF \$16.00 SF/<br>YR \$1,726.67 Yes No Yes No   | Medical Space |
| 202 1,720 SF \$16.00 SF/<br>YR \$2,293.33 Yes No Yes No   | Medical Space |
| 203 B 1,035 SF \$17.00 SF/<br>YR \$1,466.25 Yes No Yes No | Medical Space |
|                                                           |               |
|                                                           |               |
|                                                           |               |
|                                                           |               |
|                                                           |               |
|                                                           |               |
|                                                           |               |
|                                                           |               |
|                                                           |               |
|                                                           |               |
|                                                           |               |