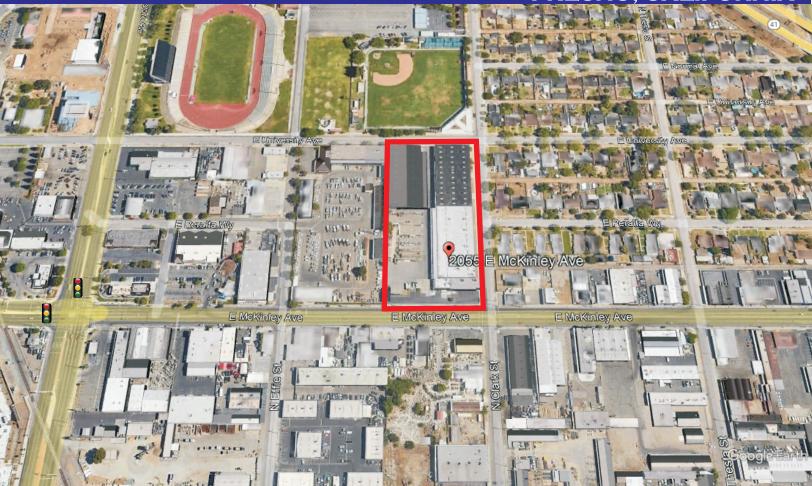

# INDUSTRIAL/OFFICE SPACE 2055 E MCKINLEY AVE FRESNO, CALIFORNIA

### INDUSTRIAL/OFFICE SPACE **2055 E MCKINLEY AVE** FOR LEASE **FRESNO, CALIFORNIA**