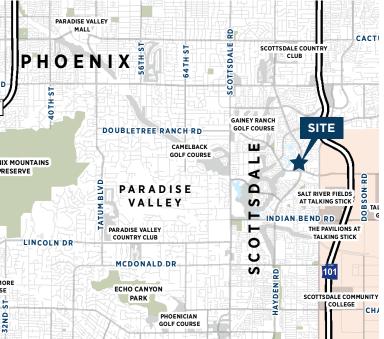

#### **PROPERTY FEATURES**

- ±55,000 RSF Building
- Load Factor: 12%
- Parking Ratio of 4.10:1,000
- On-site fitness center
- Located within the prestigious McCormick Ranch area
- Near many resorts, restaurants and golf courses
- Excellent access to Pima Freeway (Loop 101) from Via de Ventura interchange

- Within one mile: the new Salt River Fields at Talking Stick development, the Scottsdale Pavilions and the Mercado del Lago shopping centers
- Project is located in an established market
- The upscale Gainey Ranch Hyatt Regency, with 493 rooms, conference capabilities, and a 27-hole championship golf courses is within one mile
- Lease Rate: \$24.00/RSF Full Service