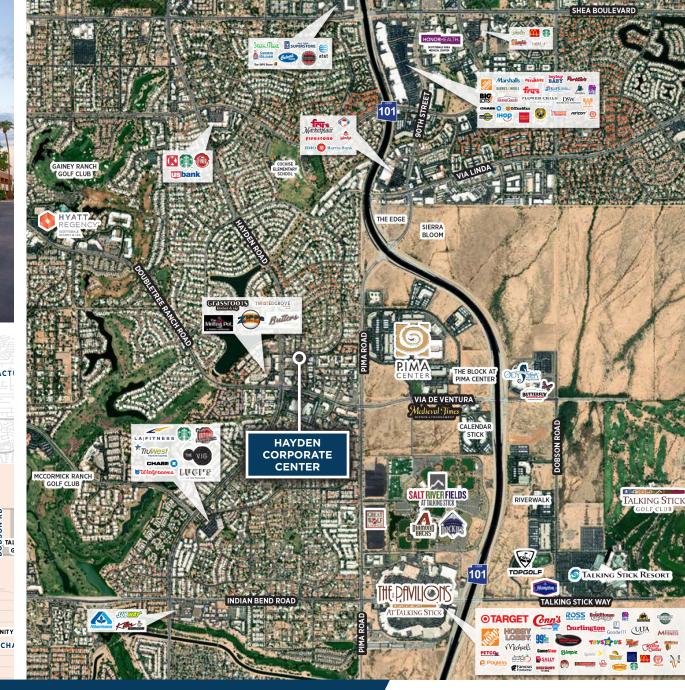

#### **PROPERTY FEATURES**

- ±55,000 RSF Building
- Load Factor: 12%
- Parking Ratio of 4.10:1,000
- On-site fitness center
- Located within the prestigious McCormick Ranch area
- Near many resorts, restaurants and golf courses
- Excellent access to Pima Freeway (Loop 101) from Via de Ventura interchange

- Within one mile: the new Salt River Fields at Talking Stick development, the Scottsdale Pavilions and the Mercado del Lago shopping centers
- Project is located in an established market
- The upscale Gainey Ranch Hyatt Regency, with 493 rooms, conference capabilities, and a 27-hole championship golf courses is within one mile
- Lease Rate: \$24.00/RSF Full Service