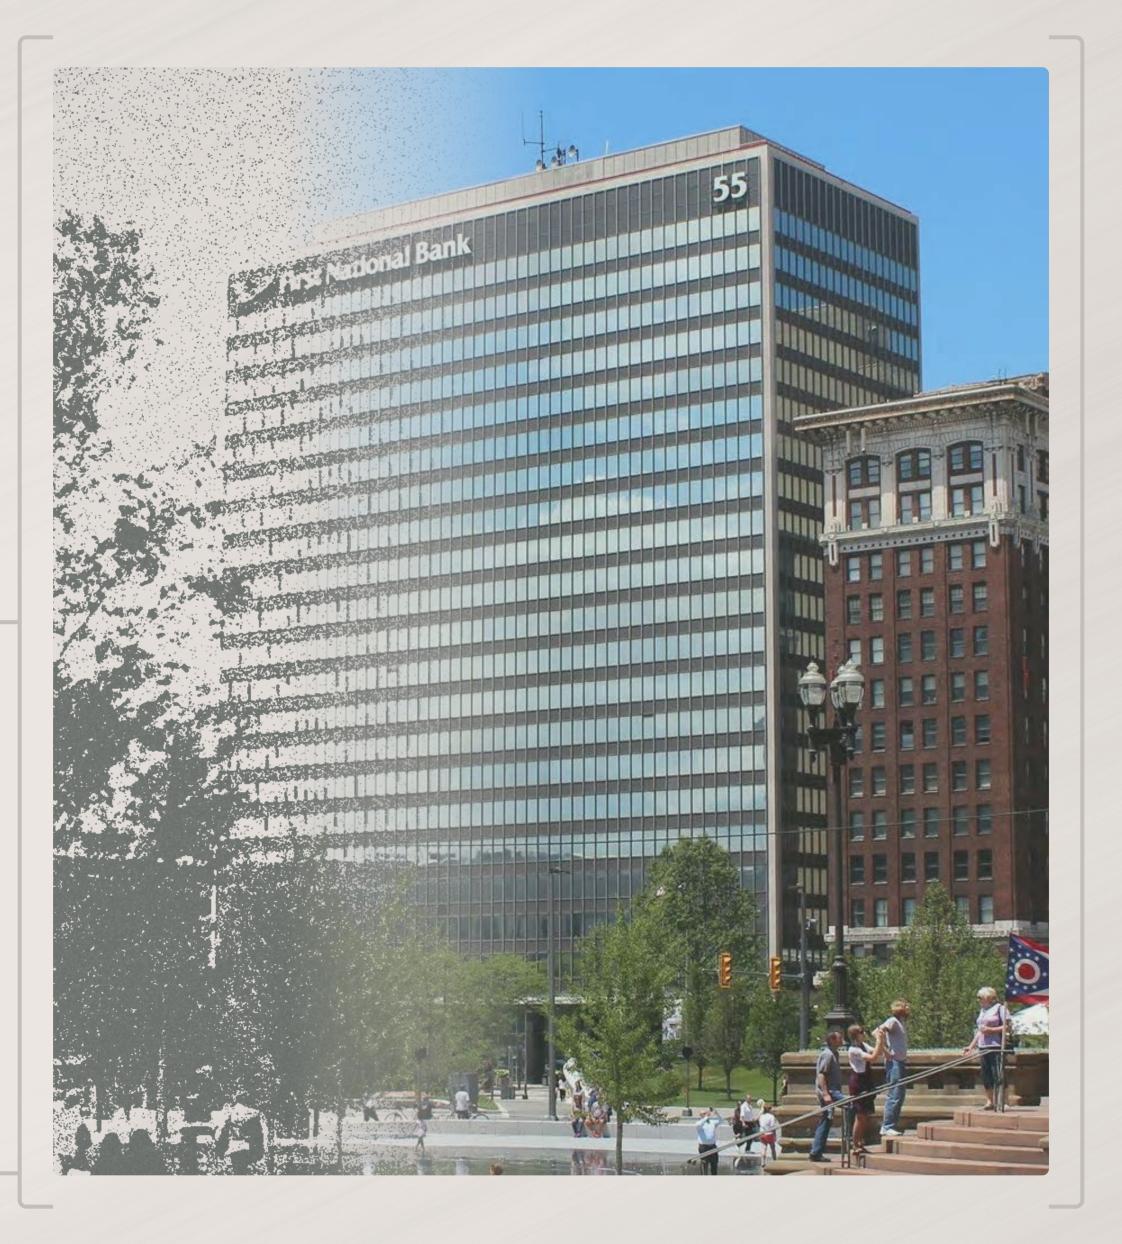

### ILLUMINATING WHAT'S NEXT

55 Public Square's lasting legacy as a shining display of downtown transformations

The site of a 19th century world-changing illumination. The style of a 20th century architectural revolution. The scene of a 21st century downtown resurgence.

Throughout history, the grounds of 55 Public Square have been in the front row for Cleveland's showcase of tomorrow's possibilities. Today, with innovative upgrades, a prescient conversion, and adjacency to the communal hub of its namesake, 55 Public Square is once again a focal point in Cleveland's bright future.