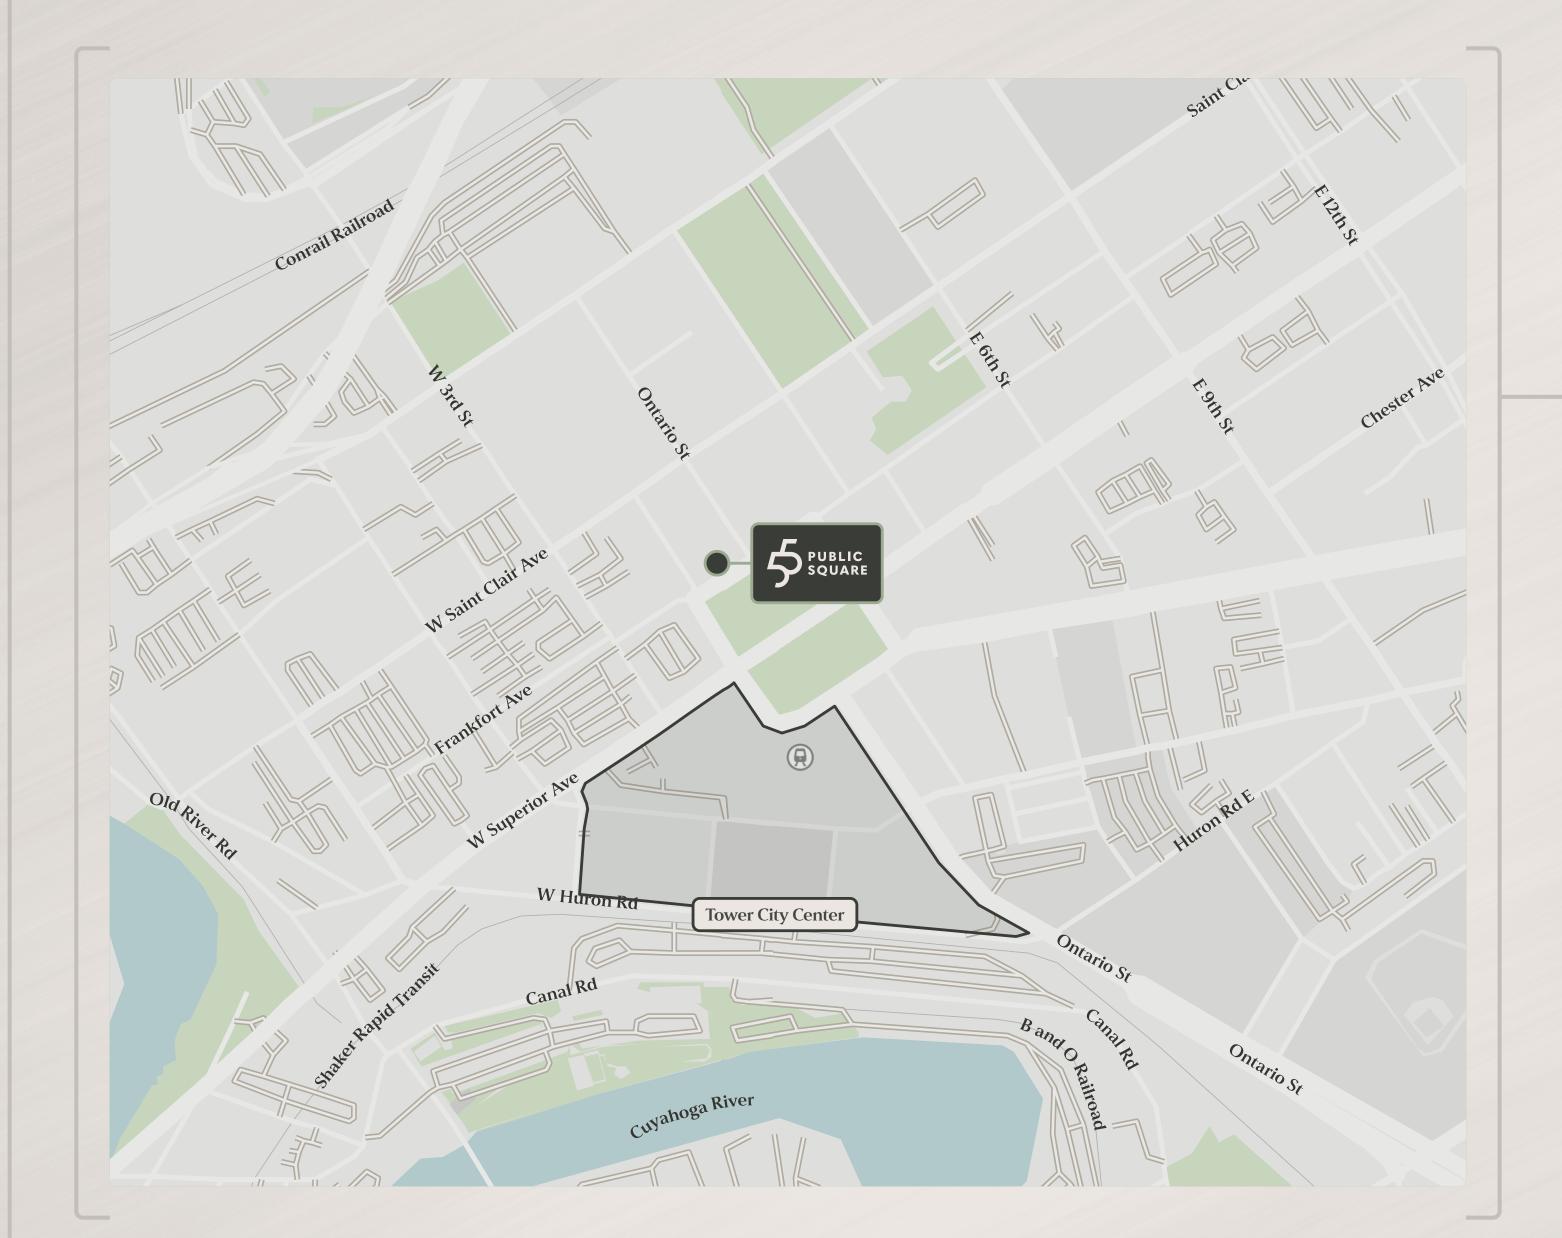

### PARKSIDE TO TOMORROW

55 Public Square's middle-of-it-all centrality to draw Cleveland's top talent

Beyond its own model for merging workplace, residential, and community, 55 Public Square sits directly within the live-work-play center of downtown's future. With across-the-street access to both Public Square and the in-development Sherwin Williams headquarters, an easy walk to the city's most concentrated food, dining, and entertainment offerings, and quick accessibility for both driving and transit commutes, 55 Public Square is at the heart of Cleveland's next bright phase.

# YOUR VIEW FROM ABOVE

With near-it-all connection at the dawn of Cleveland's tomorrow, elevate your possible.