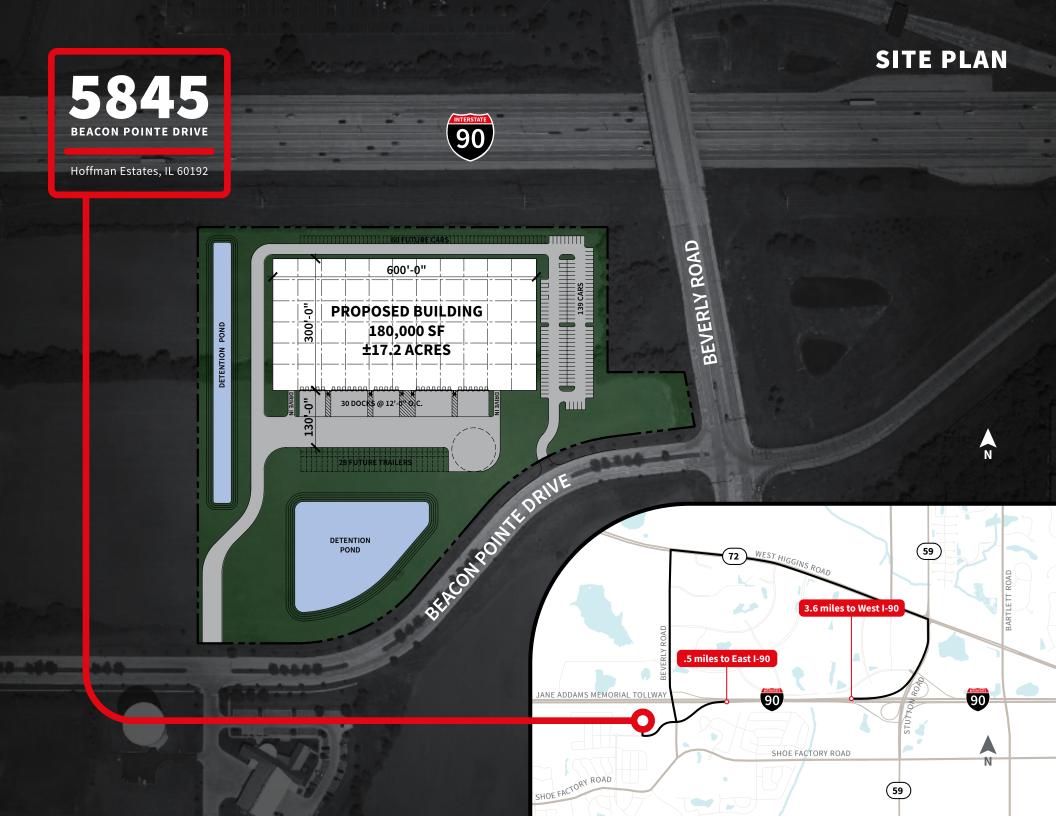

5845
BEACON POINTE DRIVE
Hoffman Estates, IL 60192

**Build-to-suit opportunity** 

Immediate access to I-90

**Tollway visibility** 

Ideal corporate headquarters image and location

Proximity to numerous amenities