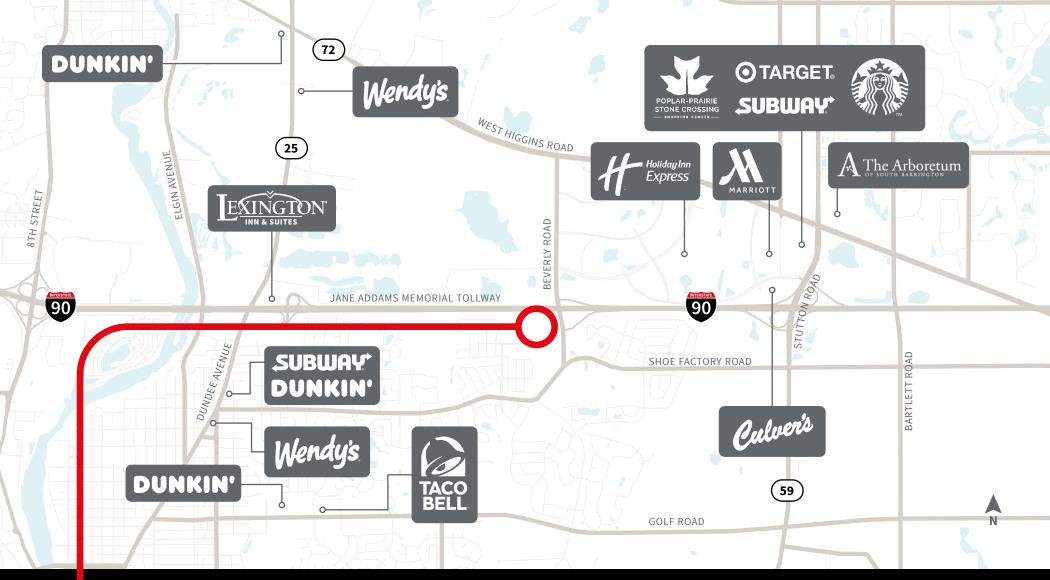

**Build-to-suit opportunity** 

Immediate access to I-90

**Tollway visibility** 

Ideal corporate headquarters image and location

Proximity to numerous amenities