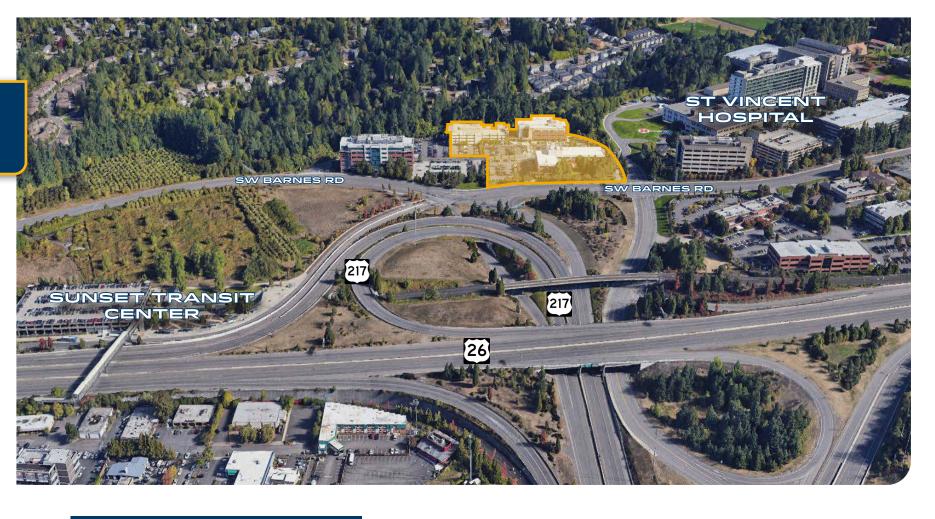

# PETERKORT CENTRE I & III

Peterkort Centre I Available Medical Office Space 1,486 - 10,156 RSF

9555 - 9701 SW Barnes Road, Portland, OR 97232

Peterkort Centre I & III are first-rate specialty medical office buildings located adjacent to Providence St. Vincent Medical Center. Peterkort Centre provides medical office space to the physicians and clinics serving the greater Southwest Portland and Washington County areas from its location at the Highway 26/217 interchange.