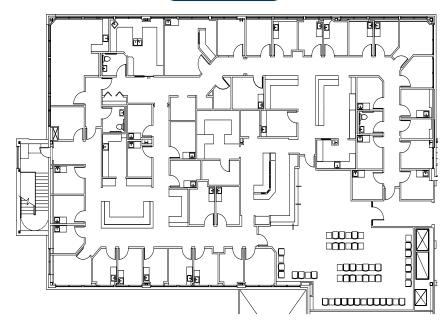

MCCOY DOERRIE, SIOR

Senior Vice President | Licensed in OR & WA 503-523-7751 | mccoy@capacitycommercial.com





| CENTRE I AVAILABILITIES |                                   |
|-------------------------|-----------------------------------|
| SUITE 201               | 5,816 SF                          |
| <b>SUITE 275</b>        | 1,486 SF                          |
| SUITE 301               | 10,156 SF<br>*Available 10/1/2025 |

## **CENTRE III AVAILABILITIES**

**FULLY LEASED** 

## JEFF FALCONER, SIOR

Principal | Licensed in OR 503-542-4346 | jeff@capacitycommercial.com

# MCCOY DOERRIE, SIOR

Senior Vice President | Licensed in OR & WA 503-523-7751 | mccoy@capacitycommercial.com



**CENTRE I** Suite 201 5,816 SF

**CENTRE I** Suite 275 1,486 SF

# **CENTRE I** Suite 301 10,156 SF