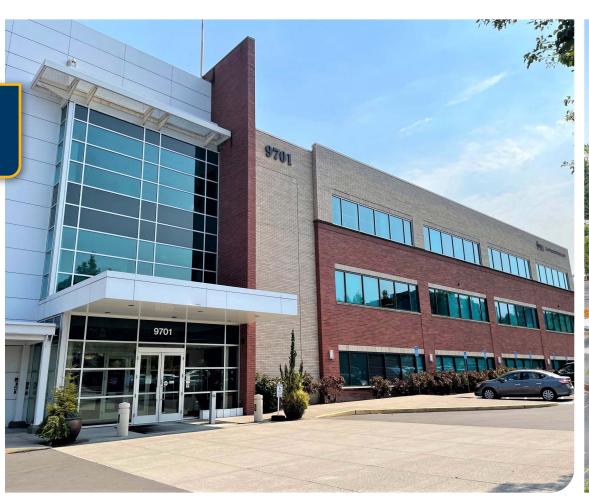

# PETERKORT CENTRE I & III

Peterkort Centre I Available Medical Office Space 1,486 - 10,156 RSF

9555 - 9701 SW Barnes Road, Portland, OR 97232

Peterkort Centre I & III are first-rate specialty medical office buildings located adjacent to Providence St. Vincent Medical Center. Peterkort Centre provides medical office space to the physicians and clinics serving the greater Southwest Portland and Washington County areas from its location at the Highway 26/217 interchange.

#### **PROPERTY DETAILS & AMENITIES** Peterkort Centre I: 72,000 SF **Total SF** Peterkort Centre III: 77,854 SF Peterkort Centre I: 1999 **Year Built** Peterkort Centre III: 2004 **Parking** 5:1,000 parking ratio Negotiable **Term Security** On-Site roving **Conference Room** Yes