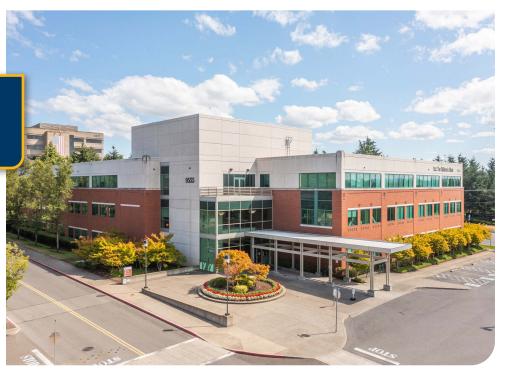

# PETERKORT CENTRE I & III

Peterkort Centre I Available Medical Office Space 1,486 - 10,156 RSF

9555 - 9701 SW Barnes Road, Portland, OR 97232

Peterkort Centre I & III are first-rate specialty medical office buildings located adjacent to Providence St. Vincent Medical Center. Peterkort Centre provides medical office space to the physicians and clinics serving the greater Southwest Portland and Washington County areas from its location at the Highway 26/217 interchange.

#### JEFF FALCONER, SIOR

Principal | Licensed in OR 503-542-4346 | jeff@capacitycommercial.com

## MCCOY DOERRIE, SIOR

Senior Vice President | Licensed in OR & WA 503-523-7751 | mccoy@capacitycommercial.com







#### **PROPERTY DETAILS & AMENITIES** Peterkort Centre I: 72,000 SF **Total SF** Peterkort Centre III: 77,854 SF Peterkort Centre I: 1999 **Year Built** Peterkort Centre III: 2004 **Parking** 5:1,000 parking ratio Negotiable **Term Security** On-Site roving **Conference Room** Yes



## JEFF FALCONER, SIOR

Principal | Licensed in OR 503-542-4346 | jeff@capacitycommercial.com

#### MCCOY DOERRIE, SIOR

Senior Vice President | Licensed in OR & WA 503-523-7751 | mccoy@capacitycommercial.com





| CENTRE I AVAILABILITIES |                                   |
|-------------------------|-----------------------------------|
| SUITE 201               | 5,816 SF                          |
| <b>SUITE 275</b>        | 1,486 SF                          |
| SUITE 301               | 10,156 SF<br>