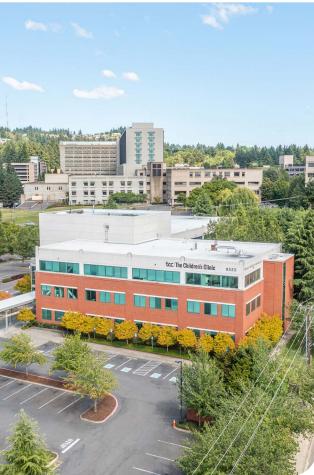

# PETERKORT CENTRE I & III

Peterkort Centre I Available Medical Office Space 1,486 - 10,156 RSF

9555 - 9701 SW Barnes Road, Portland, OR 97232

Peterkort Centre I & III are first-rate specialty medical office buildings located adjacent to Providence St. Vincent Medical Center. Peterkort Centre provides medical office space to the physicians and clinics serving the greater Southwest Portland and Washington County areas from its location at the Highway 26/217 interchange.

#### JEFF FALCONER, SIOR

Principal | Licensed in OR 503-542-4346 | jeff@capacitycommercial.com

## MCCOY DOERRIE, SIOR

Senior Vice President | Licensed in OR & WA 503-523-7751 | mccoy@capacitycommercial.com







#### **PROPERTY DETAILS & AMENITIES** Peterkort Centre I: 72,000 SF **Total SF** Peterkort Centre III: 7