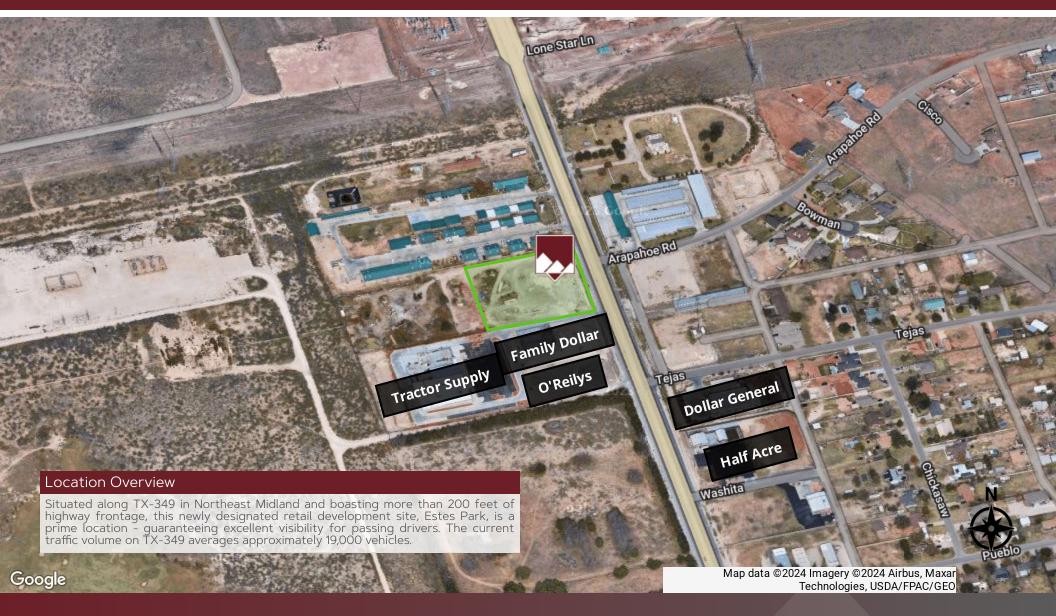

#### **Property Description**

Situated in one of the fastest-growing residential development areas in Midland, a brand-new retail shopping center is on the rise, bringing a fresh and dynamic addition to the community. The center's new construction will feature unique architectural design, paired with high-quality finishes. Tenants will also have the advantage of a Tenant Improvement (TI) Allowance, allowing for personalized customization, while the option for Shell space provides versatility to cater to diverse business needs. The area will continue to see growth with 2,000 residential homes coming to market soon.

#### **Property Highlights**

- Fastest growing residential development area in Permian Basin
- New Construction | Shell Space
- Pylon signage available | Excellent Visibility from TX-349
- Delivery: Q2 2024