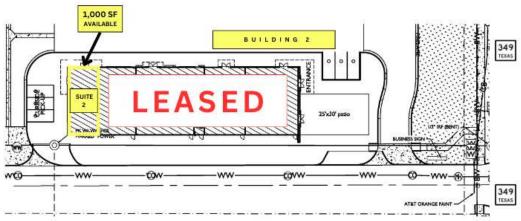

| Suites                | Lease Rate    | Space Size |
|-----------------------|---------------|------------|
| Building 1   Suite 2A | \$28.00 SF/yr | 1,250 SF   |
| Building 1   Suite 2B | \$28.00 SF/yr | 1,250 SF   |
| Building 2   Suite 2  | \$28.00 SF/yr | 1,000 SF   |