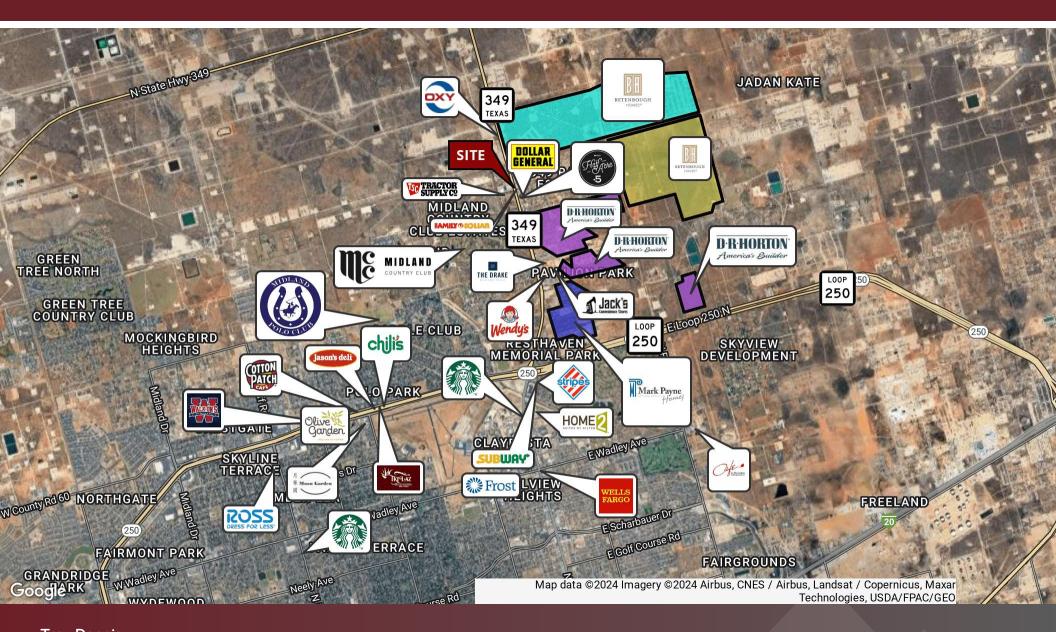

#### REAR PERSPECTIVE

Trey Dennis

Broker 432.236.7500 trey@moriahgroup.net SURROUNDING RETAIL 6409 N BIG SPRING STREET | Midland, TX 79706