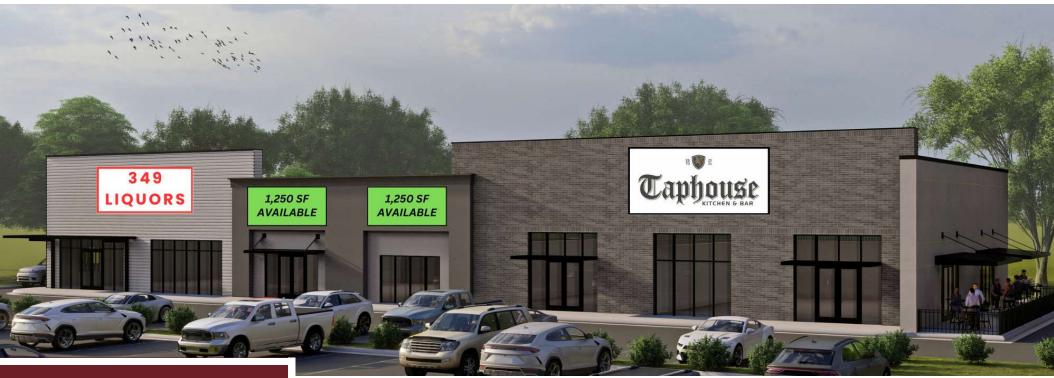

# ESTES PARK SHOPPING CENTER 6409 N BIG SPRING STREET | Midland , TX 79705

SOUTH BUILDING PERSPECTIVE

| Suites                | Lease Rate    | Space Size |
|-----------------------|---------------|------------|
| Building 1   Suite 2A | \$28.00 SF/yr | 1,250 SF   |
| Building 1   Suite 2B | \$28.00 SF/yr | 1,250 SF   |
| Building 2   Suite 2  | \$28.00 SF/yr | 1,000 SF   |