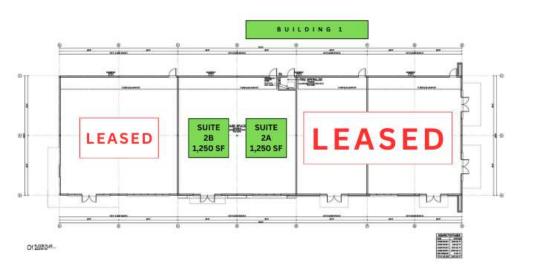

| Suites                | Lease Rate    | Space Size |
|-----------------------|---------------|------------|
| Building 1   Suite 2A | \$28.00 SF/yr | 1,250 SF   |
| Building 1   Suite 2B | \$28.00 SF/yr | 1,250 SF   |
| Building 2   Suite 2  | \$28.00 SF/yr | 1,000 SF   |