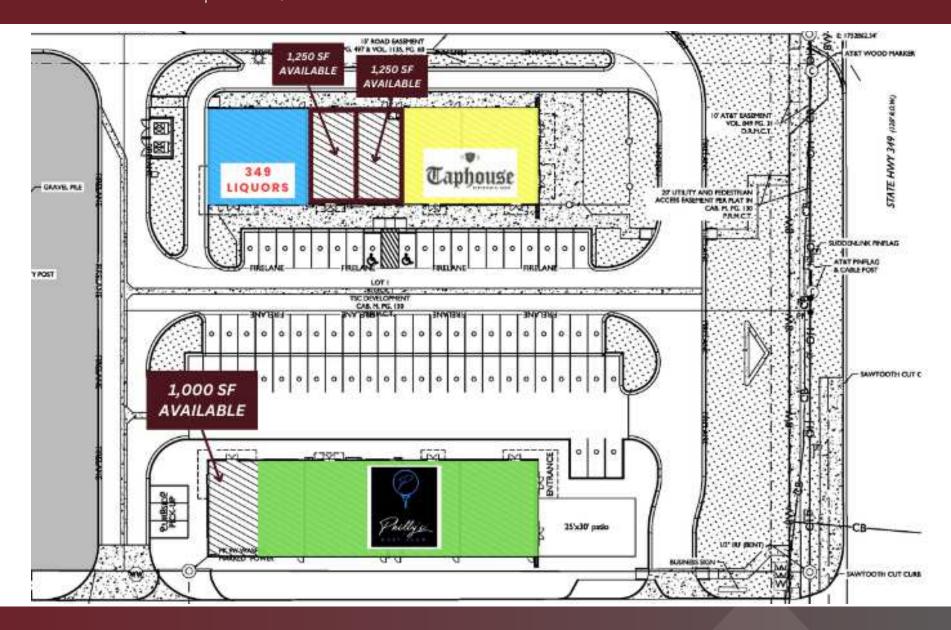

| Offering Summary |                     |
|------------------|---------------------|
| Lease Rate:      | \$28.00 SF/YR (NNN) |
| Available SF:    | 1,000 - 1,250 SF    |
| Lot Size:        | 1.15 Acres          |
| Building Size:   | 8,500 SF            |

| Suites                | Lease Rate    | Space Size |
|-----------------------|---------------|------------|
| Building 1   Suite 2A | \$28.00 SF/yr | 1,250 SF   |
| Building 1   Suite 2B | \$28.00 SF/yr | 1,250 SF   |
| Building 2   Suite 2  | \$28.00 SF/yr | 1,000 SF   |