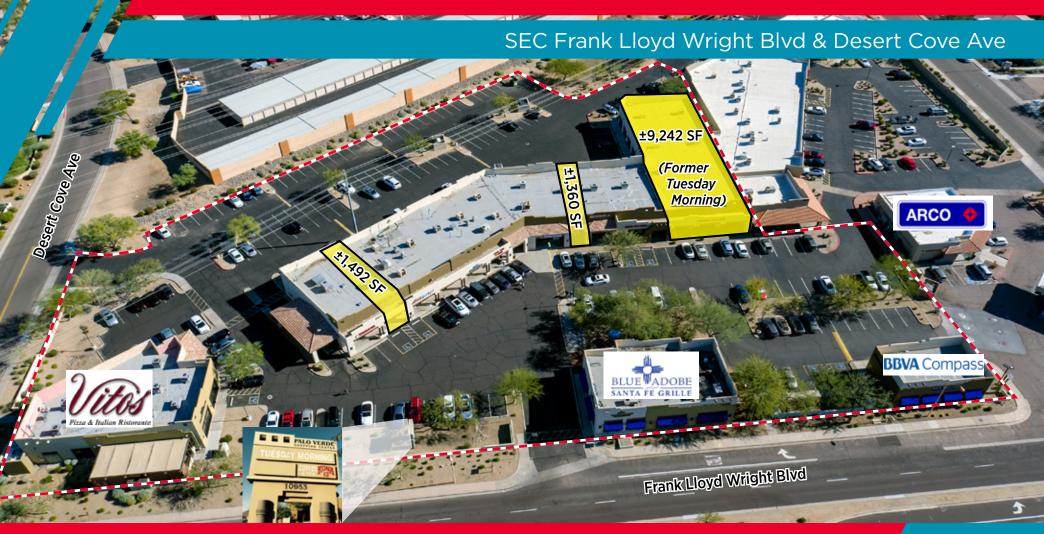

## SEC Frank Lloyd Wright Blvd & Desert Cove Ave

### RETAIL SPACE

±9,242 SF (Former Tuesday Morning) ±1,492 SF ±1,360 SF

### **NEIGHBORING TENANTS**

Vitos, Blue Adobe, BBVA Compass, Kona Coffee

### COMMENTS

- Strong income levels
- New lower rates
- Servicing McDowell Mountain Ranch / North Scottsdale / East Scottsdale
- Zonned: C-3 (City of Scottsdale)