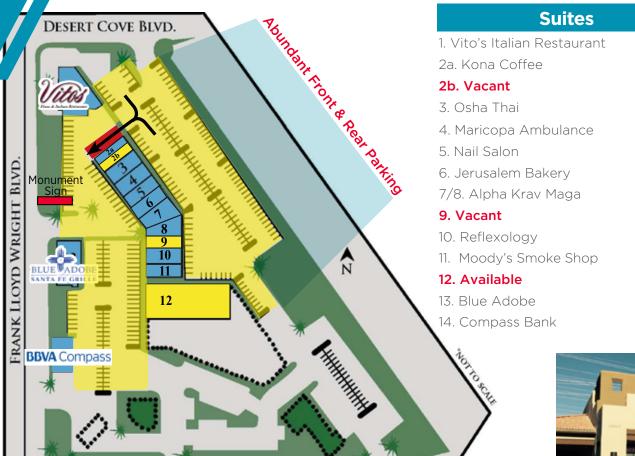

### **NEIGHBORING TENANTS**

Vitos, Blue Adobe, BBVA Compass, Kona Coffee

# SEC Frank Lloyd Wright Blvd & Desert Cove Ave

4,612 SF 1.432SF

1,492 SF

1,628 SF 1,088 SF

1.359 SF

1,360 SF

4,010 SF

1.360 SF

1,360 SF

1,350 SF

9.242 SF

3,200 SF

1,590 SF

SAGUARO DRIVE