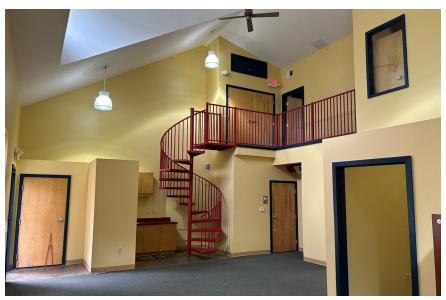

#### FEATURES:

- High-Tech/Loft Style Office Space
- Loft Offices/Conference Room
- Large First Floor Bullpen
- Private Restrooms & Kitchen
- Floors: Polished Concrete/Carpeting
- Windows: Large windows that open with screens
- Ceilings: 8'-20' High
- Parking: Free on-site parking