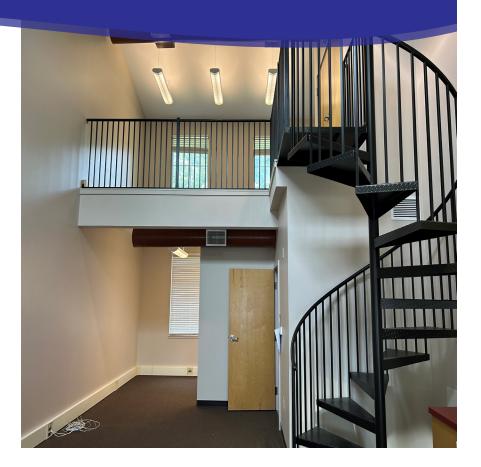

#### FEATURES:

- High-Tech/Loft Style Office Space
- Loft Offices/Conference Room
- Large First Floor Bullpen
- Private Restrooms & Kitchen
- Floors: Polished Concrete/Carpeting
- Windows: Large windows that open with screens
- Ceilings: 8'-20' High
- Parking: Free on-site parking