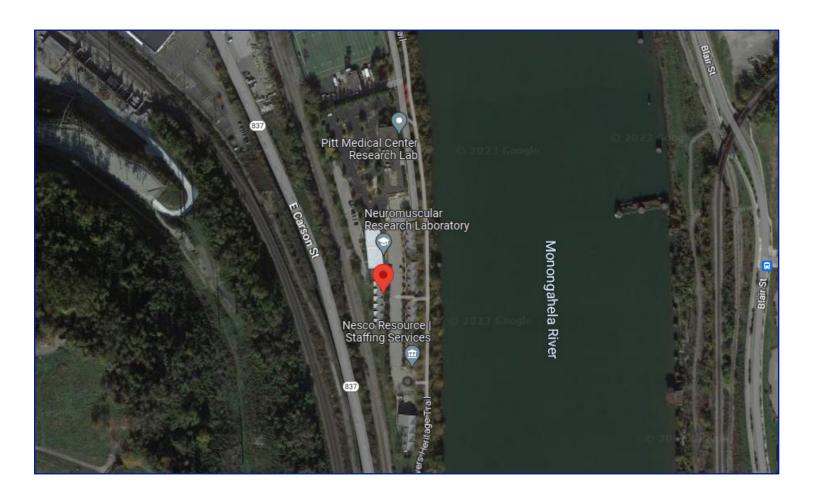

# LOCATION & DEMOGRAPHICS

| DEMOGRAPHICS:    | 1 MILE   | 3 MILES  | 5 MILES  |
|------------------|----------|----------|----------|
| 2023 Population  | 10,204   | 157,861  | 381,996  |
| Median HH Income | \$47,756 | \$50,651 | \$55,162 |