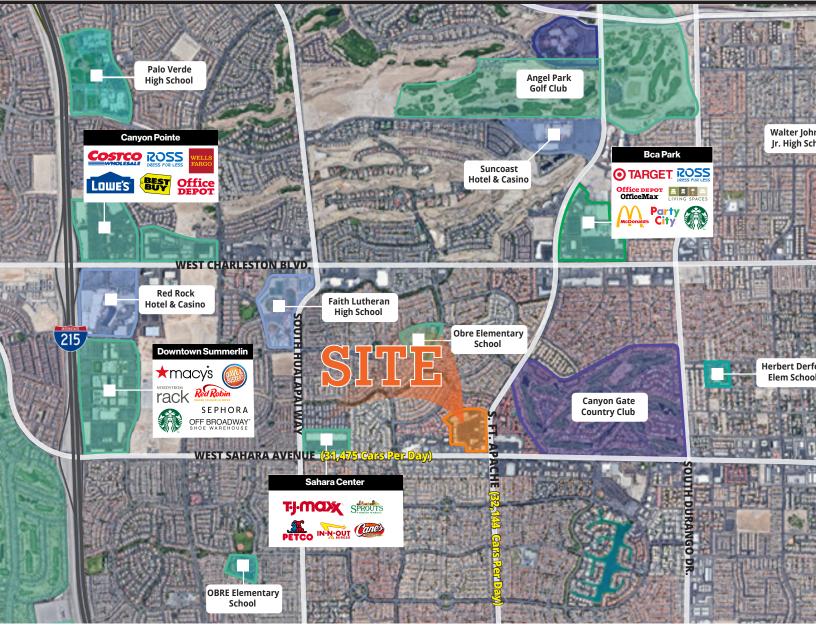

## \$16,000,000 AS-IS (subject to CC&R's & Restrictions)

- ±71,000 sf on ±8.56 acres
- All uses welcome
- Plans available upon request
- ±245,000 sf Community Center with retail and office
- Located in affluent West Las Vegas, Summerlin area
- Abundant parking
- Traffic Counts:
  - ±29,564 on West Sahara Avenue ±33,831 on South Ft. Apache Road

## **Partial List of Existing Tenants**

W. Sahara Ave.

9400 West Sahara Avenue Las Vegas, NV 89117 **Big Box Space for Sale** 