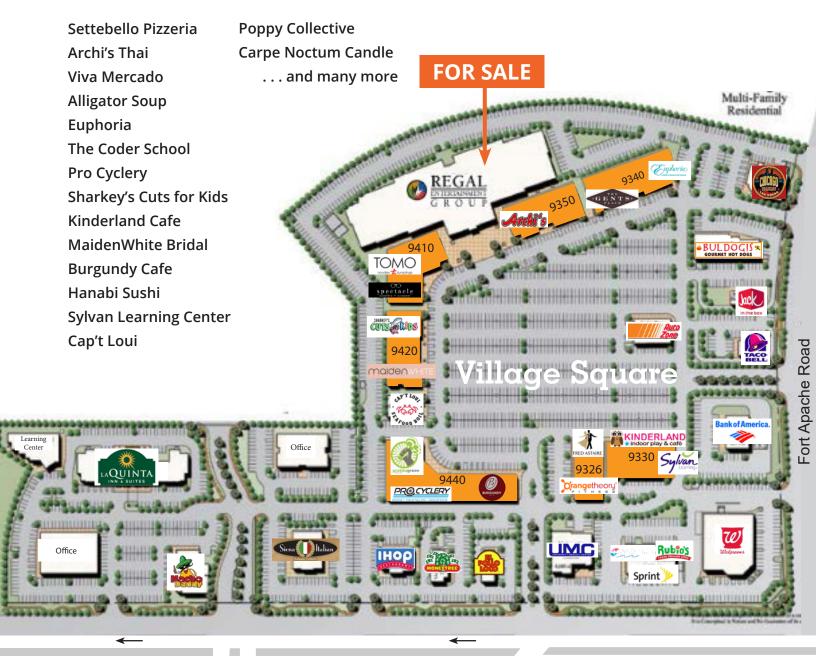

## **Partial List of Existing Tenants**

W. Sahara Ave.

9400 West Sahara Avenue Las Vegas, NV 89117 **Big Box Space for Sale** 