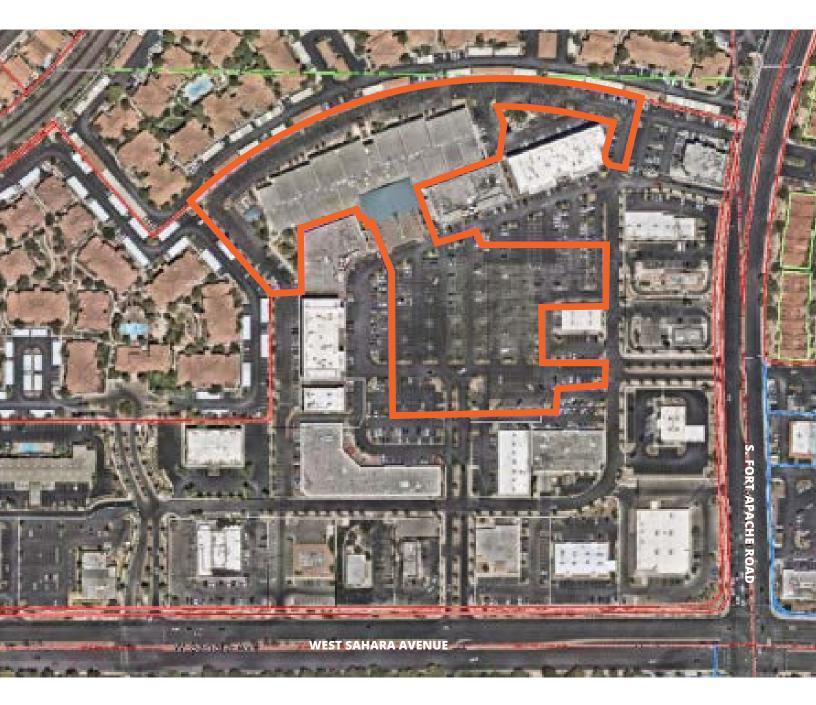

## \$16,000,000 AS-IS (subject to CC&R's & Restrictions)

- ±71,000 sf on ±8.56 acres
- All uses welcome
- Plans available upon request
- ±245,000 sf Community Center with retail and office
- Located in affluent West Las Vegas, Summerlin area
- Abundant parking
- Traffic Counts:
  - ±29,564 on West Sahara Avenue ±33,831 on South Ft. Apache Road

### APN 163-06-816-036

±8.56 Acres Zoning C-1 Limited Commercial

|                                 | 1 Mile    | 3 Miles   | 5 Miles   |
|---------------------------------|-----------|-----------|-----------|
| Population                      | 23,033    | 149,952   | 380,376   |
| Population Growth (2024 - 2029) | 0.2%      | 0.3%      | 0.6%      |
| Est. Average Household Income   | \$119,926 | \$121,066 | \$119,320 |
| Estimated Households            | 10,260    | 63,884    | 156,872   |
| Median Home Value               | \$484,016 | \$533,746 | \$507,612 |