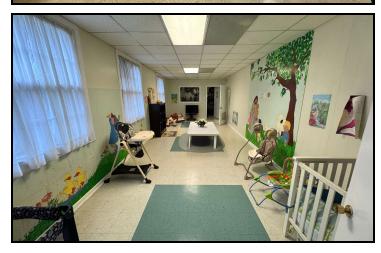

#### **PROPERTY OVERVIEW**

This beautiful church property consists of a sanctuary that comfortably seats approximately 185 people. The downstairs area features a large fellowship hall, a fully equipped kitchen, two bathrooms, one office, and a children's classroom, providing versatile spaces for events and activities. Upstairs, there are 11 spacious classrooms or offices and two additional bathrooms, perfect for educational programs or administrative use. There are 48 total parking spaces with 29 recently paved and striped spaces on the side and 19 spaces in the back.