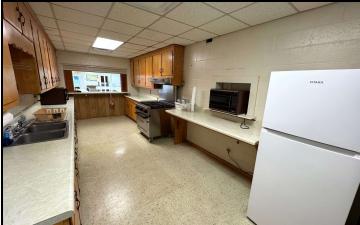

#### **PROPERTY OVERVIEW**

This beautiful church property consists of a sanctuary that comfortably seats approximately 185 people. The downstairs area features a large fellowship hall, a fully equipped kitchen, two bathrooms, one office, and a children's classroom, providing versatile spaces for events and activities. Upstairs, there are 11 spacious classrooms or offices and two additional bathrooms, perfect for educational programs or administrative use. There are 48 total parking spaces with 29 recently paved and striped spaces on the side and 19 spaces in the back.