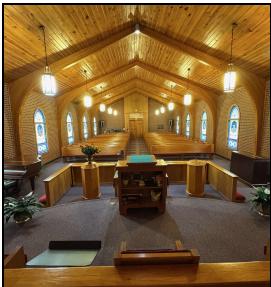

#### **PROPERTY OVERVIEW**

This beautiful church property consists of a sanctuary that comfortably seats approximately 185 people. The downstairs area features a large fellowship hall, a fully equipped kitchen, two bathrooms, one office, and a children's classroom, providing versatile spaces for events and activities. Upstairs, there are 11 spacious classrooms or offices and two additional bathrooms, perfect for educational programs or administrative use. There are 48 total parking spaces with 29 recently paved and striped spaces on the side and 19 spaces in the back.