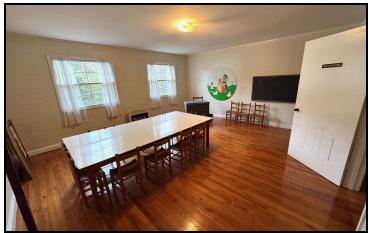

#### **PROPERTY OVERVIEW**

This beautiful church property consists of a sanctuary that comfortably seats approximately 185 people. The downstairs area features a large fellowship hall, a fully equipped kitchen, two bathrooms, one office, and a children's classroom, providing versatile spaces for events and activities. Upstairs, there are 11 spacious classrooms or offices and two additional bathrooms, perfect for educational programs or administrative use. There are 48 total parking spaces with 29 recently paved and striped spaces on the side and 19 spaces in the back.