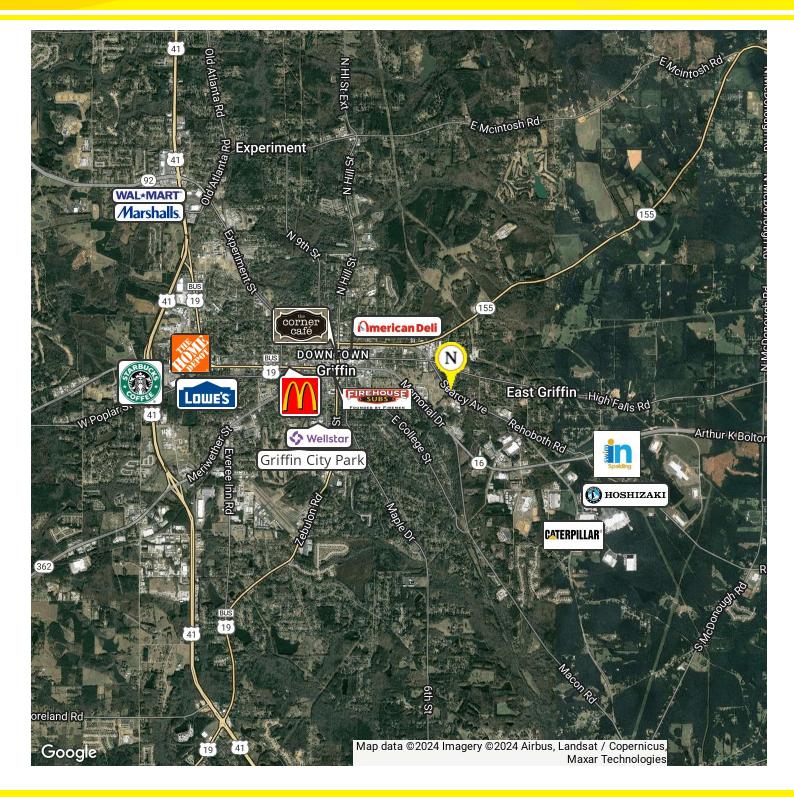

#### **LOCATION OVERVIEW**

Situated right in the heart of Spalding County, on the edge of Downtown Griffin. The area offers easy access to major transportation routes, including I-75 and US-19. There are 2,760 VPD at this site along Spalding Street.