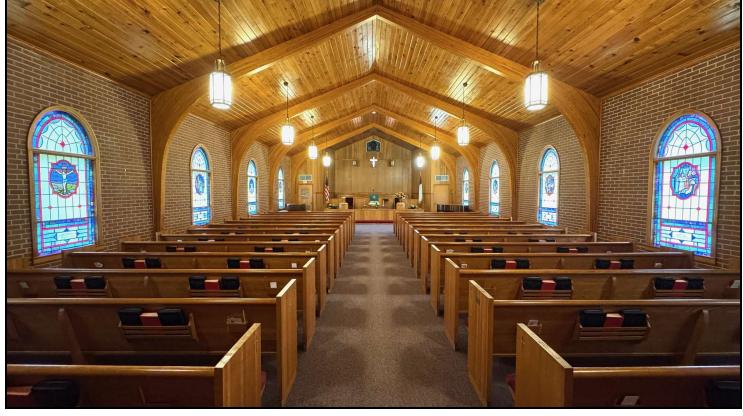

#### **PROPERTY OVERVIEW**

This beautiful church property consists of a sanctuary that comfortably seats approximately 185 people. The downstairs area features a large fellowship hall, a fully equipped kitchen, two bathrooms, one office, and a children's classroom, providing versatile spaces for events and activities. Upstairs, there are 11 spacious classrooms or offices and two additional bathrooms, perfect for educational programs or administrative use. There are 48 total parking spaces with 29 recently paved and striped spaces on the side and 19 spaces in the back.