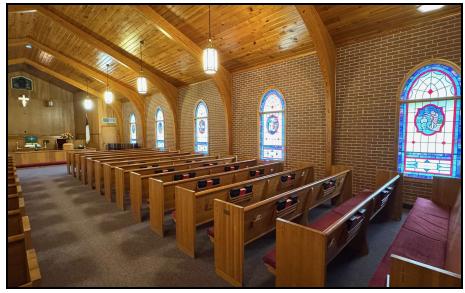

#### **PROPERTY OVERVIEW**

This beautiful church property consists of a sanctuary that comfortably seats approximately 185 people. The downstairs area features a large fellowship hall, a fully equipped kitchen, two bathrooms, one office, and a children's classroom, providing versatile spaces for events and activities. Upstairs, there are 11 spacious classrooms or offices and two additional bathrooms, perfect for educational programs or administrative use. There are 48 total parking spaces with 29 recently paved and striped spaces on the side and 19 spaces in the back.