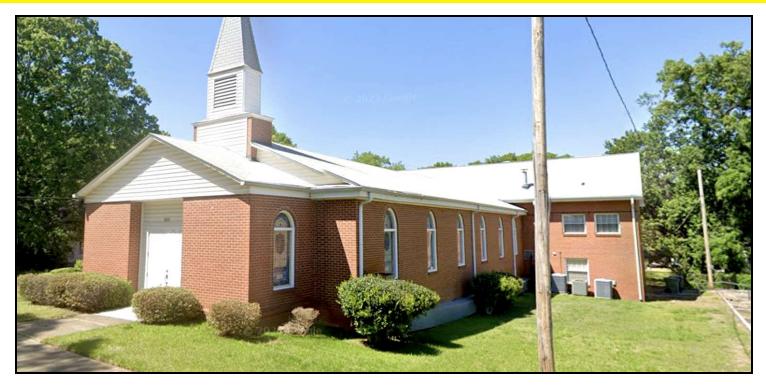

#### **OFFERING SUMMARY**

**Sale Price:** \$850,000

**Lot Size:** 0.31 Acres

**Building Size:** 8,800 SF

Zoning: LRD-B

(Low Density Residential B)

#### **PROPERTY OVERVIEW**

This beautiful church property consists of a sanctuary that comfortably seats approximately 185 people. The downstairs area features a large fellowship hall, a fully equipped kitchen, two bathrooms, one office, and a children's classroom, providing versatile spaces for events and activities. Upstairs, there are 11 spacious classrooms or offices and two additional bathrooms, perfect for educational programs or administrative use. There are 48 total parking spaces with 29 recently paved and striped spaces on the side and 19 spaces in the back.

#### **LOCATION OVERVIEW**

Situated right in the heart of Spalding County, on the edge of Downtown Griffin. The area offers easy access to major transportation routes, including I-75 and US-19. There are 2,760 VPD at this site along Spalding Street.