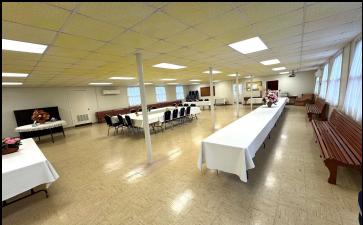

#### **PROPERTY OVERVIEW**

This beautiful church property consists of a sanctuary that comfortably seats approximately 185 people. The downstairs area features a large fellowship hall, a fully equipped kitchen, two bathrooms, one office, and a children's classroom, providing versatile spaces for events and activities. Upstairs, there are 11 spacious classrooms or offices and two additional bathrooms, perfect for educational programs or administrative use. There are 48 total parking spaces with 29 recently paved and striped spaces on the side and 19 spaces in the back.