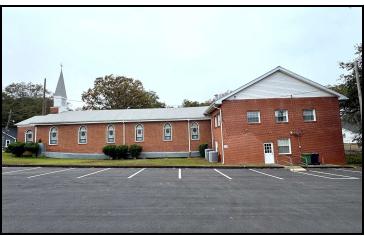

#### **PROPERTY OVERVIEW**

This beautiful church property consists of a sanctuary that comfortably seats approximately 185 people. The downstairs area features a large fellowship hall, a fully equipped kitchen, two bathrooms, one office, and a children's classroom, providing versatile spaces for events and activities. Upstairs, there are 11 spacious classrooms or offices and two additional bathrooms, perfect for educational programs or administrative use. There are 48 total parking spaces with 29 recently paved and striped spaces on the side and 19 spaces in the back.

#### **LOCATION OVERVIEW**

Situated right in the heart of Spalding County, on the edge of Downtown Griffin. The area offers easy access to major transportation routes, including I-75 and US-19. There are 2,760 VPD at this site along Spalding Street.