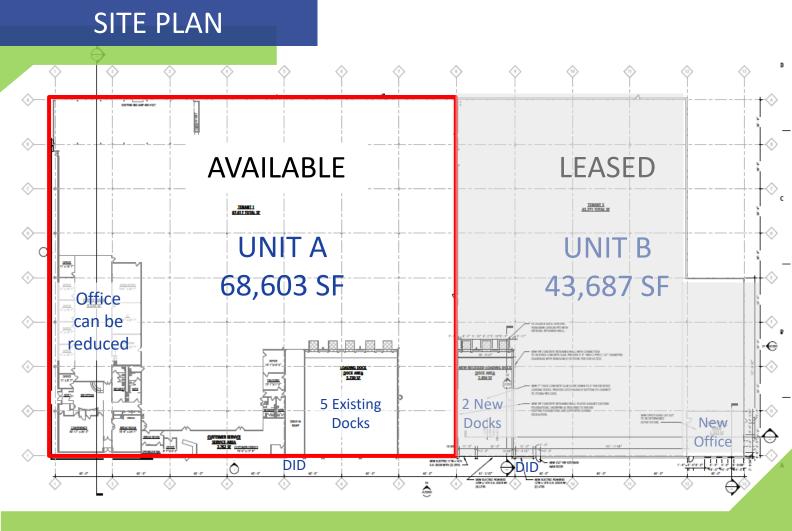

### FOR LEASE: Headquarters Quality Office/Warehouse

AVAILABLE (UNIT A): 68,603 SF

OFFICE: 3,000 - 8,329 SF or to suit

BUILDING SIZE: 112,290 SF

LOT SIZE: +/- 5.6 acres

LOADING: 5 Interior Docks; 1 DID

BAY SIZES: 40' x 30'

SPRINKLER: Yes

PARKING: ~105 cars (expandable)

AGE: 1986 (renovations in 2024)

CEILING HEIGHT: 24' Clear

ZONING: I1 – Limited Industrial

POWER: 3000 Amps @ 480/277 Volts

REAL ESTATE TAXES: \$1.84 PSF (Estimate w/6B)

2024 Improvements include:

- New façade & entrances
- Power upgrade to 3,000 amps
- New office finishes
- New truck docks
- Parking lot improvements
- Lighting upgrades