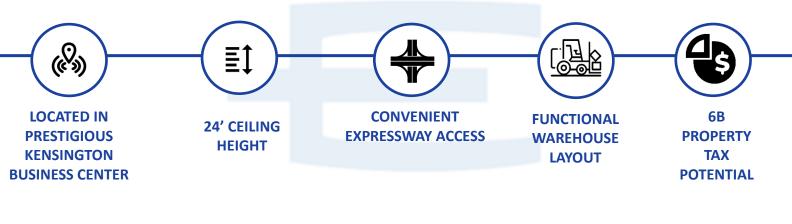

### **Facility Highlights**

Dan Benassi, SIOR Managing Broker 847-310-4298 dbenassi@entrecommercial.com Dan Jones, SIOR 847-310-4299 djones@entrecommercial.com Marc Bartolini 708-256-9615 <u>mbartoli</u>ni@entrecommercial.com

SPRINKLER: Yes

PARKING: ~105 cars (expandable)

AGE: 1986 (renovations in 2024)

CEILING HEIGHT: 24' Clear

ZONING: I1 – Limited Industrial

POWER: 3000 Amps @ 480/277 Volts

REAL ESTATE TAXES: \$1.84 PSF (Estimate w/6B)

#### **NEW OWNERSHIP - 6B TAX POTENTIAL**