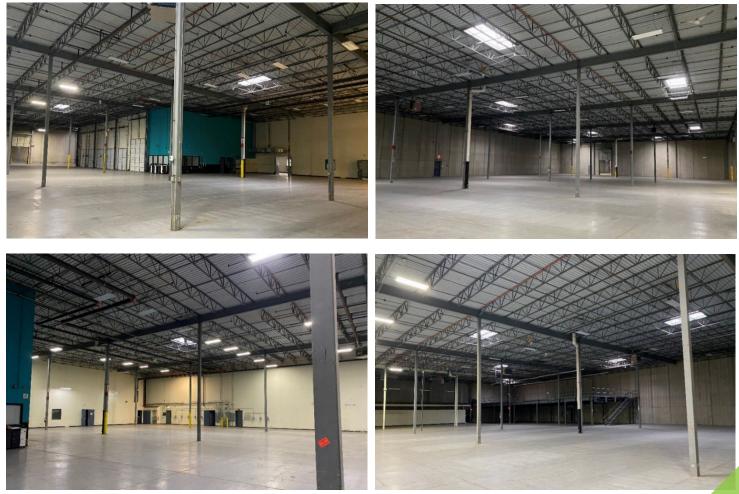

### FOR LEASE: Headquarters Quality Office/Warehouse

AVAILABLE (UNIT A): 68,603 SF

OFFICE: 3,000 - 8,329 SF or to suit

BUILDING SIZE: 112,290 SF

LOT SIZE: +/- 5.6 acres

LOADING: 5 Interior Docks; 1 DID

BAY SIZES: 40' x 30'

SPRINKLER: Yes

PARKING: ~105 cars (expandable)

AGE: 1986 (renovations in 2024)

CEILING HEIGHT: 24' Clear

ZONING: I1 – Limited Industrial

POWER: 3000 Amps @ 480/277 Volts

REAL ESTATE TAXES: \$1.84 PSF (Estimate w/6B)