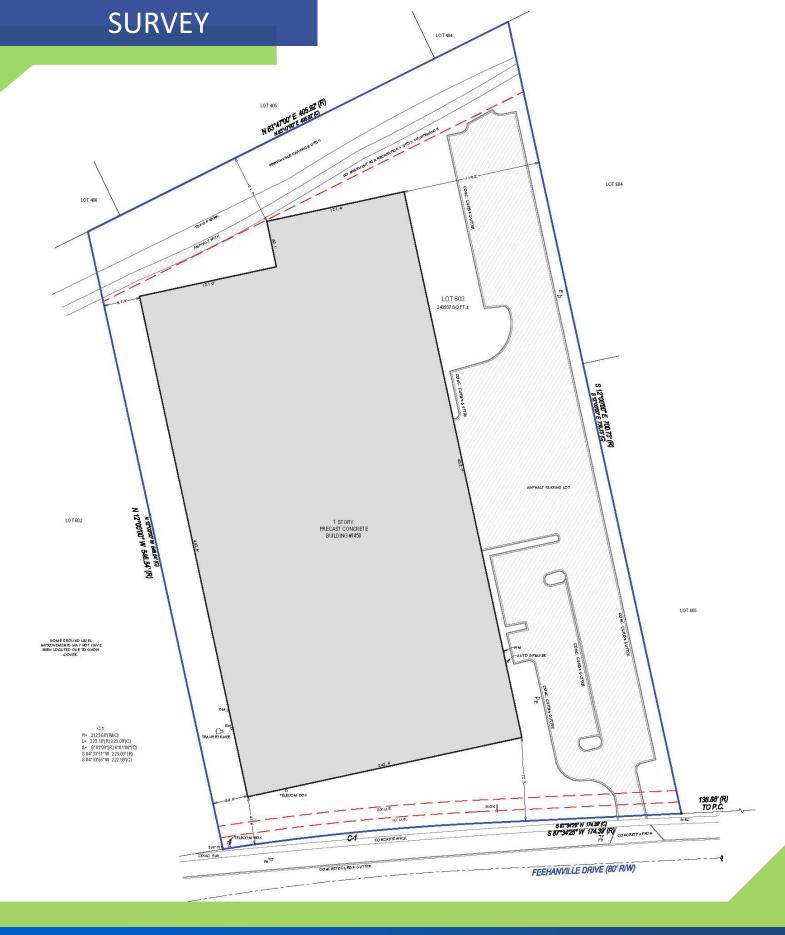

### FOR LEASE: Headquarters Quality Office/Warehouse

AVAILABLE (UNIT A): 68,603 SF

OFFICE: 3,000 - 8,329 SF or to suit

BUILDING SIZE: 112,290 SF

LOT SIZE: +/- 5.6 acres

LOADING: 5 Interior Docks; 1 DID

BAY SIZES: 40' x 30'

SPRINKLER: Yes

PARKING: ~105 cars (expandable)

AGE: 1986 (renovations in 2024)

CEILING HEIGHT: 24' Clear

ZONING: I1 – Limited Industrial

POWER: 3000 Amps @ 480/277 Volts

REAL ESTATE TAXES: \$1.84 PSF (Estimate w/6B)