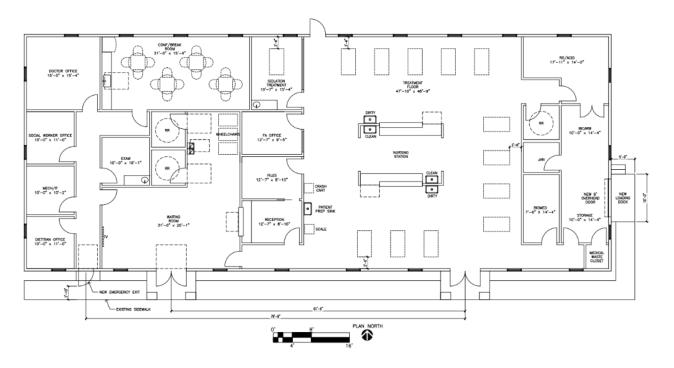

## PROPERTY PHOTOS

9443 DUGAS DRIVE

Floor plan

KW COMMERCIAL | HERITAGE 1717 N Loop 1604 E San Antonio, Texas 78232

KW

**TODD HESS** O: (830) 660-0999 C: (830) 660-0999 todd-hess@att.net

COMMERCIAL . Each Office Independently Owned and Operated

#### PROPERTY OVERVIEW

9443 Dugas Drive in San Antonio is a medical office building specifically configured for dialysis services. The facility is designed with a functional layout to accommodate dialysis treatment rooms, ensuring patient comfort and efficient workflow for medical staff. The building offers ample space for specialized medical equipment, patient care areas, and waiting rooms. Conveniently located in a medical district, the property provides easy access for patients and staff, with adequate parking and proximity to major roadways. Ideal for healthcare providers, this facility is well-suited for clinical operations focused on renal care.