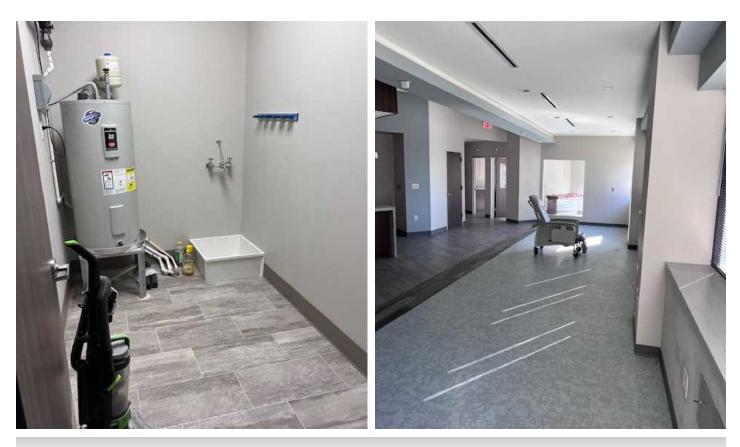

## PROPERTY PHOTOS

9443 DUGAS DRIVE

Floor plan

KW COMMERCIAL | HERITAGE 1717 N Loop 1604 E San Antonio, Texas 78232

KW

**TODD HESS** O: (830) 660-0999 C: (830) 660-0999 todd-hess@att.net

COMMERCIAL . Each Office Independently Owned and Operated

#### PROPERTY OVERVIEW

9443 Dugas Drive in San Antonio is a medical office building specifically configured for dialysis services. The facility is designed with a functional layout to accommodate dialysis treatment rooms, ensuring patient comfort and efficient workflow for medical staff. The building offers ample space for specialized medical equipment, patient care areas, and waiting rooms. Conveniently located in a medical district, the property provides easy access for patients and staff, with adequate parking and proximity to major roadways. Ideal for healthcare providers, this facility is well-suited for clinical operations focused on renal care.