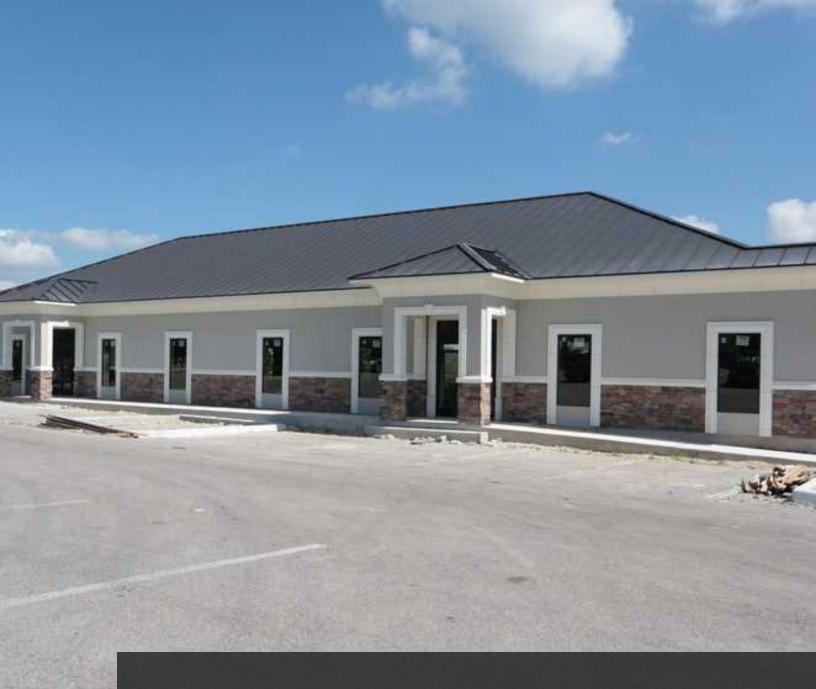

#### PROPERTY OVERVIEW

9443 Dugas Drive in San Antonio is a medical office building specifically configured for dialysis services. The facility is designed with a functional layout to accommodate dialysis treatment rooms, ensuring patient comfort and efficient workflow for medical staff. The building offers ample space for specialized medical equipment, patient care areas, and waiting rooms. Conveniently located in a medical district, the property provides easy access for patients and staff, with adequate parking and proximity to major roadways. Ideal for healthcare providers, this facility is well-suited for clinical operations focused on renal care.