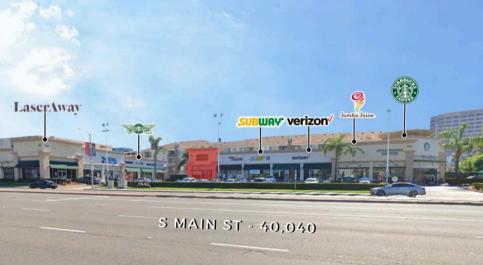

- Rare, second generation restaurant space; endcap location
- High visibility space center (40,000+ CPD on Main St)
- Immediate co-tenants include Laser Away (coming soon), Wingstop (coming soon) Starbucks, Rubios, Verizon, and more
- Strong daytime population; center is located near busy Main Place Mall and St Joseph Health and CHOC Children's Medical Center
- Immediate proximity to residential: Windsor Apartments (280 units), Eleven10 Apartments (260 units), Aura Apartments (295 units), Cameo Apartments (262 units)

COMMERCIAL WEST BROKERAGE
Doug Wombacher | LIC# 1424025
Matt Berry | LIC# 2134414
(949) 723-7300 | mberry@commercialwest.com

**VICINITY** 