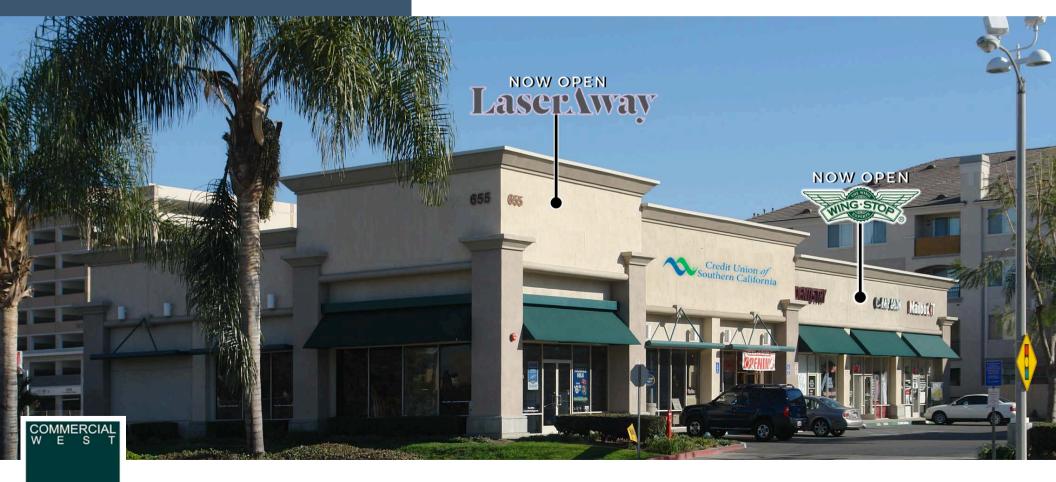

# MERIDIAN ORANGE CENTER

**RETAIL SPACE** 

**BROKERAGE** 

FOR LEASE • UP TO 2,075 SQ FT 655-691 S MAIN ST., ORANGE, CA

## MERIDIAN ORANGE CENTER Retail Space Available

Retail opportunity at Meridian Orange Center, located directly on Main Street with visibility from CA-22 commuter Freeway. Join a strong lineup of national and regional tenants.

- Rare, second generation restaurant space; endcap location
- High visibility space center (40,000+ CPD on Main St)
- Immediate co-tenants include Laser Away (coming soon), Wingstop (coming soon) Starbucks, Rubios, Verizon, and more
- Strong daytime population; center is located near busy Main Place Mall and St Joseph Health and CHOC Children's Medical Center
- Immediate proximity to residential: Windsor Apartments (280 units), Eleven10 Apartments (260 units), Aura Apartments (295 units), Cameo Apartments (262 units)

#### LOCATION

655-691 S Main Street

SEQ Main St. & CA-22 Freeway Orange, CA 92868