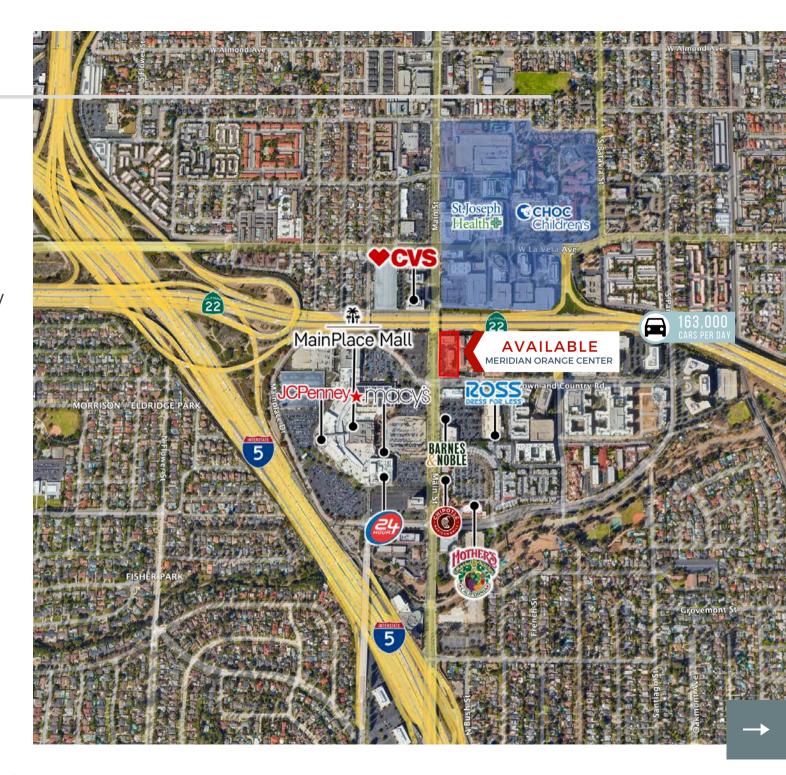

#### IN GOOD COMPANY

Meridian Orange Center is located near one of the busiest medical complexes in the region - Providence St Joseph Health and CHOC Children's Medical Center. The centers have thousands of employees and patients, offering a strong daytime population near the center.

# Location

Ideal Orange location situated directly on Main Street off CA-22 Freeway near the I-5 interchange.

MERIDIAN ORANGE CENTER 655-691 S MAIN STREET ORANGE, CA 92868

SUITE 150 | 2,075 SQ. FT. SUITE 205 | 1,050 SQ. FT.