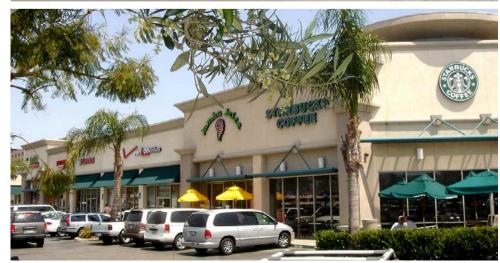

- Rare, second generation restaurant space; endcap location
- High visibility space center (40,000+ CPD on Main St)
- Immediate co-tenants include Laser Away (coming soon), Wingstop (coming soon) Starbucks, Rubios, Verizon, and more
- Strong daytime population; center is located near busy Main Place Mall and St Joseph Health and CHOC Children's Medical Center
- Immediate proximity to residential: Windsor Apartments (280 units), Eleven10 Apartments (260 units), Aura Apartments (295 units), Cameo Apartments (262 units)

#### IN GOOD COMPANY

Meridian Orange Center is located near one of the busiest medical complexes in the region - Providence St Joseph Health and CHOC Children's Medical Center. The centers have thousands of employees and patients, offering a strong daytime population near the center.