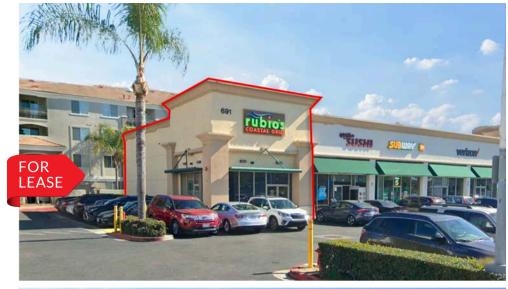

### **AVAILABLE**

**Suite 150** | 2,075 Sq. Ft. (Restaurant) **Suite 205** | 1,050 Sq. Ft.

## FOR LEASE Suite 150 | 2,075 SQ FT Suite 205 | 1,050 SQ FT

# Location

Ideal Orange location situated directly on Main Street off CA-22 Freeway near the I-5 interchange.

MERIDIAN ORANGE CENTER 655-691 S MAIN STREET ORANGE, CA 92868

SUITE 150 | 2,075 SQ. FT. SUITE 205 | 1,050 SQ. FT.