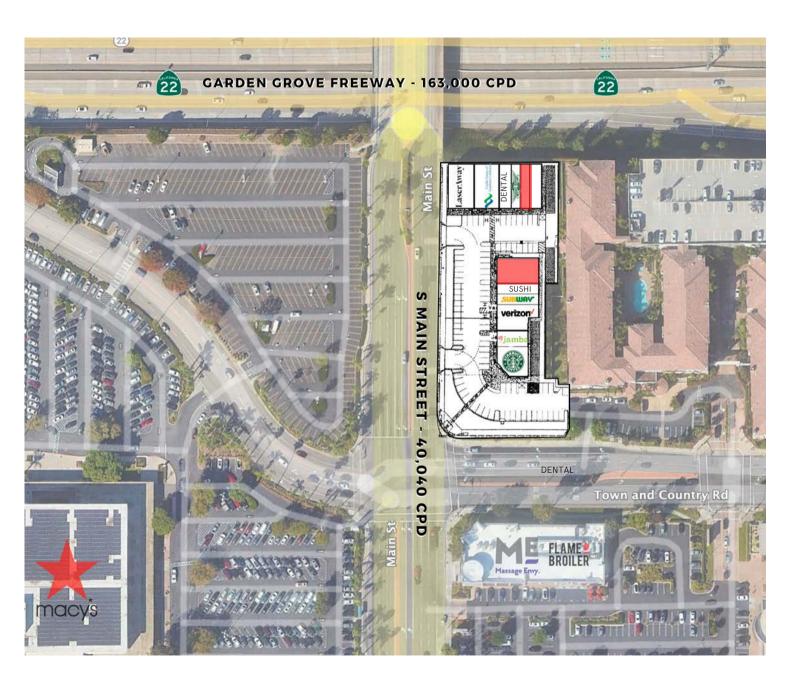

# MERIDIAN ORANGE CENTER

**RETAIL SPACE** 

**BROKERAGE** 

FOR LEASE • UP TO 2,075 SQ FT 655-691 S MAIN ST., ORANGE, CA

- Rare, second generation restaurant space; endcap location
- High visibility space center (40,000+ CPD on Main St)
- Immediate co-tenants include Laser Away (coming soon), Wingstop (coming soon) Starbucks, Rubios, Verizon, and more
- Strong daytime population; center is located near busy Main Place Mall and St Joseph Health and CHOC Children's Medical Center
- Immediate proximity to residential: Windsor Apartments (280 units), Eleven10 Apartments (260 units), Aura Apartments (295 units), Cameo Apartments (262 units)

#### LOCATION

655-691 S Main Street

SEQ Main St. & CA-22 Freeway Orange, CA 92868

### **AVAILABLE**

**Suite 150** | 2,075 Sq. Ft. (Restaurant) **Suite 205** | 1,050 Sq. Ft.

## FOR LEASE Suite 150 | 2,075 SQ FT Suite 205 | 1,050 SQ FT