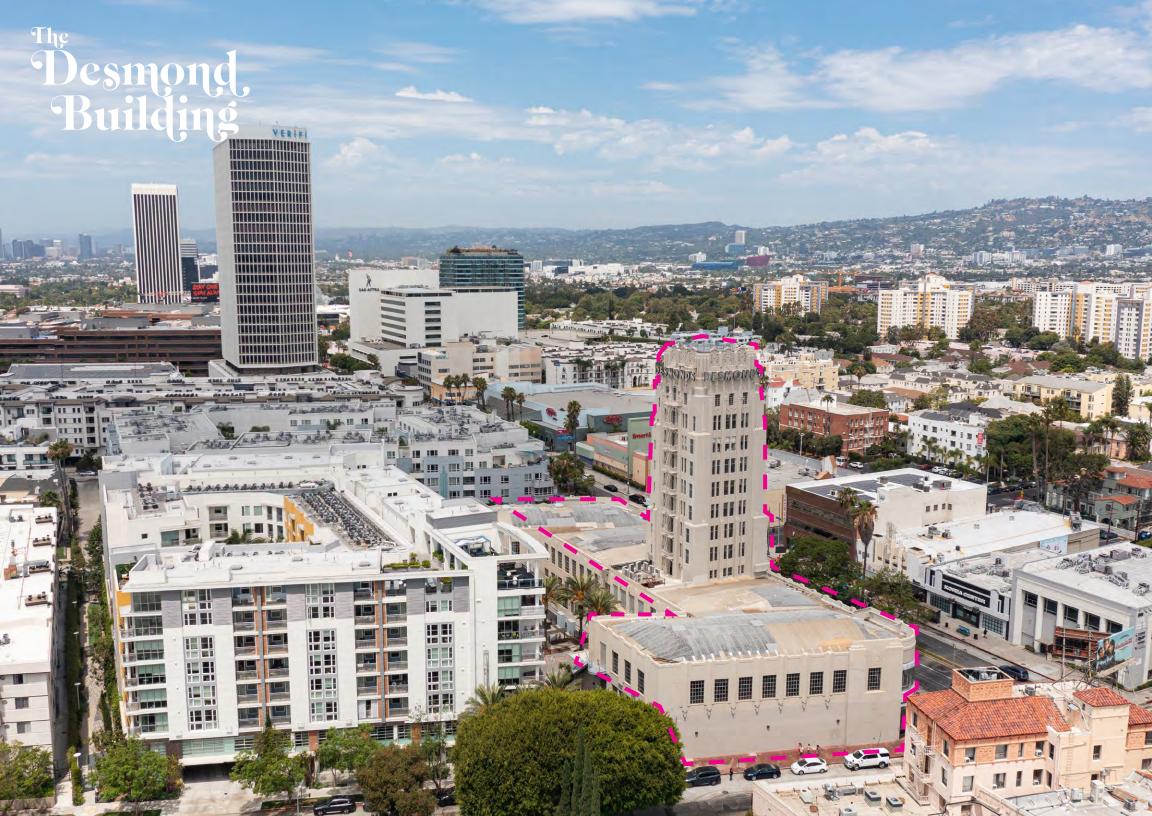

#### ICONIC ART DECO BUILDING

Distinguished 1920's facade, stylized lobby with terrazzo floors and ornate architectural details

#### **OPEN VISTA VIEWS**

Light and bright views of Los Angeles, the Hollywood Hills, and bustling street scenes from most suites

• **PARKING** 3:1,000

• SECURITY
On-site