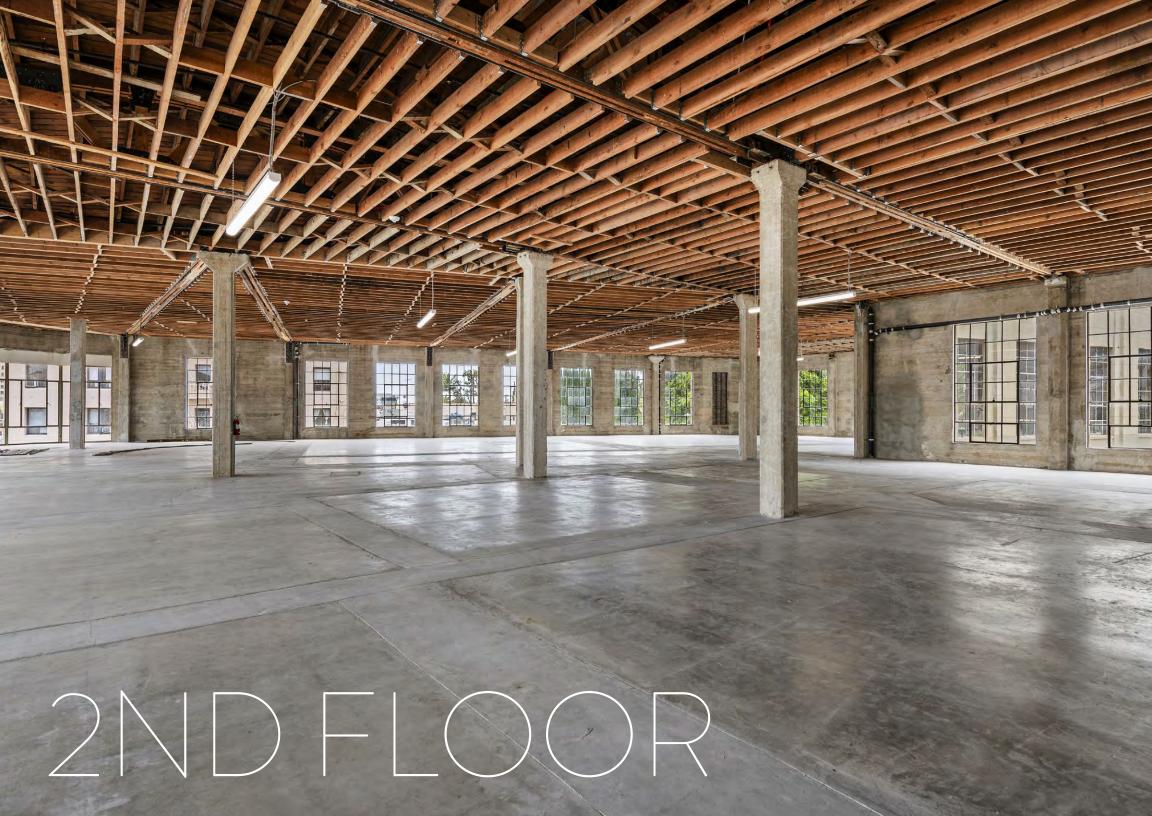

### AVAILABLE SF

TOWER SUITES | FULL FLOOR OFFICES

From 1,445 to 1,679 SF

UNIQUE HIGH CEILING SPEC SUITES

2nd Floor - Up to 26,000 SF

HIGH CEILING GROUND FLOOR RETAIL

1st Floor - 1,000 - 26,000 SF

#### ICONIC ART DECO BUILDING

Distinguished 1920's facade, stylized lobby with terrazzo floors and ornate architectural details

#### **OPEN VISTA VIEWS**

Light and bright views of Los Angeles, the Hollywood Hills, and bustling street scenes from most suites

• **PARKING** 3:1,000

• SECURITY
On-site