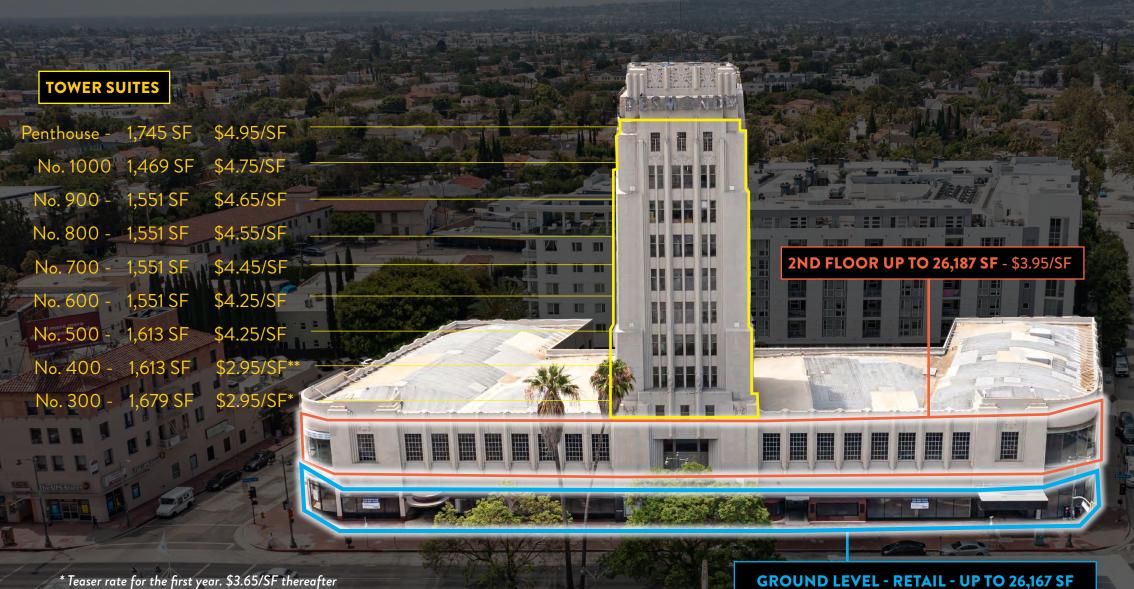

### AVAILABLE SF

TOWER SUITES | FULL FLOOR OFFICES

From 1,445 to 1,679 SF

UNIQUE HIGH CEILING SPEC SUITES

2nd Floor - Up to 26,000 SF

HIGH CEILING GROUND FLOOR RETAIL

1st Floor - 1,000 - 26,000 SF

### Availabilities

\*\*Teaser rate for the first year. \$3.95/SF thereafter

## TOWER SUITES

FLOORS 3 - 11

| MARKET STATE OF THE STATE OF TH |          |             |
|--------------------------------------------------------------------------------------------------------------------------------------------------------------------------------------------------------------------------------------------------------------------------------------------------------------------------------------------------------------------------------------------------------------------------------------------------------------------------------------------------------------------------------------------------------------------------------------------------------------------------------------------------------------------------------------------------------------------------------------------------------------------------------------------------------------------------------------------------------------------------------------------------------------------------------------------------------------------------------------------------------------------------------------------------------------------------------------------------------------------------------------------------------------------------------------------------------------------------------------------------------------------------------------------------------------------------------------------------------------------------------------------------------------------------------------------------------------------------------------------------------------------------------------------------------------------------------------------------------------------------------------------------------------------------------------------------------------------------------------------------------------------------------------------------------------------------------------------------------------------------------------------------------------------------------------------------------------------------------------------------------------------------------------------------------------------------------------------------------------------------------|----------|-------------|
| 300 -                                                                                                                                                                                                                                                                                                                                                                                                                                                                                                                                                                                                                                                                                                                                                                                                                                                                                                                                                                                                                                                                                                                                                                                                                                                                                                                                                                                                                                                                                                                                                                                                                                                                                                                                                                                                                                                                                                                                                                                                                                                                                                                          | 1,679 SF | \$2.95/SF*  |
| 400 -                                                                                                                                                                                                                                                                                                                                                                                                                                                                                                                                                                                                                                                                                                                                                                                                                                                                                                                                                                                                                                                                                                                                                                                                                                                                                                                                                                                                                                                                                                                                                                                                                                                                                                                                                                                                                                                                                                                                                                                                                                                                                                                          | 1,613 SF | \$2.95/SF** |
| 500 -                                                                                                                                                                                                                                                                                                                                                                                                                                                                                                                                                                                                                                                                                                                                                                                                                                                                                                                                                                                                                                                                                                                                                                                                                                                                                                                                                                                                                                                                                                                                                                                                                                                                                                                                                                                                                                                                                                                                                                                                                                                                                                                          | 1,613 SF | \$4.25/SF   |
| 600 -                                                                                                                                                                                                                                                                                                                                                                                                                                                                                                                                                                                                                                                                                                                                                                                                                                                                                                                                                                                                                                                                                                                                                                                                                                                                                                                                                                                                                                                                                                                                                                                                                                                                                                                                                                                                                                                                                                                                                                                                                                                                                                                          | 1,551 SF | \$4.25/SF   |
| 700 -                                                                                                                                                                                                                                                                                                                                                                                                                                                                                                                                                                                                                                                                                                                                                                                                                                                                                                                                                                                                                                                                                                                                                                                                                                                                                                                                                                                                                                                                                                                                                                                                                                                                                                                                                                                                                                                                                                                                                                                                                                                                                                                          | 1,551 SF | \$4.45/SF   |
| 800 -                                                                                                                                                                                                                                                                                                                                                                                                                                                                                                                                                                                                                                                                                                                                                                                                                                                                                                                                                                                                                                                                                                                                                                                                                                                                                                                                                                                                                                                                                                                                                                                                                                                                                                                                                                                                                                                                                                                                                                                                                                                                                                                          | 1,551 SF | \$4.55/SF   |
| 900 -                                                                                                                                                                                                                                                                                                                                                                                                                                                                                                                                                                                                                                                                                                                                                                                                                                                                                                                                                                                                                                                                                                                                                                                                                                                                                                                                                                                                                                                                                                                                                                                                                                                                                                                                                                                                                                                                                                                                                                                                                                                                                                                          | 1,551 SF | \$4.65/SF   |
| 1000 -                                                                                                                                                                                                                                                                                                                                                                                                                                                                                                                                                                                                                                                                                                                                                                                                                                                                                                                                                                                                                                                                                                                                                                                                                                                                                                                                                                                                                                                                                                                                                                                                                                                                                                                                                                                                                                                                                                                                                                                                                                                                                                                         | 1,469 SF | \$4.75/SF   |
| 1100 -                                                                                                                                                                                                                                                                                                                                                                                                                                                                                                                                                                                                                                                                                                                                                                                                                                                                                                                                                                                                                                                                                                                                                                                                                                                                                                                                                                                                                                                                                                                                                                                                                                                                                                                                                                                                                                                                                                                                                                                                                                                                                                                         | 1,745 SF | \$4.95/SF   |

- Brand new
- Move-in ready spec suites

<sup>\*</sup> Teaser rate for the first year. \$3.65/SF thereafter

<sup>\*\*</sup>Teaser rate for the first year. \$3.95/SF thereafter