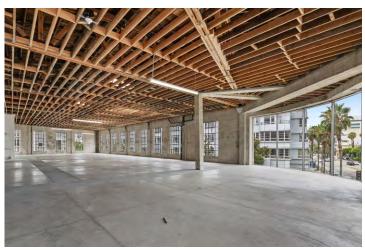

### SPEC SUITES

**FULL FLOOR - 26,187 SF** 

**HALF FLOOR** - 13,296 SF / 11,527 SF

**SINGLE SUITES** - From 900 SF

#### **SPLIT SPACE**

200 13,296 SF 201 11,527 SF **CEILING HEIGHT** ± 20ft