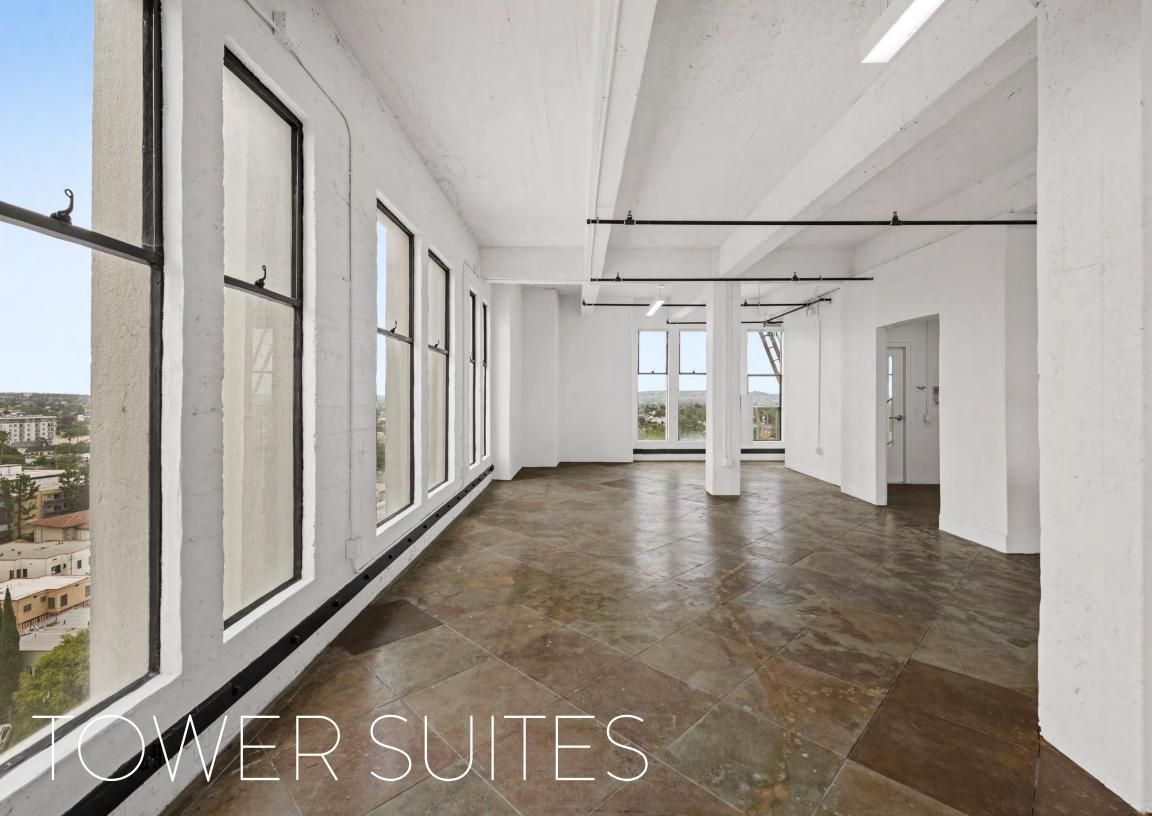

### AVAILABLE SF

TOWER SUITES | FULL FLOOR OFFICES

From 1,445 to 1,679 SF

UNIQUE HIGH CEILING SPEC SUITES

2nd Floor - Up to 26,000 SF

HIGH CEILING GROUND FLOOR RETAIL

1st Floor - 1,000 - 26,000 SF

#### **OPEN VISTA VIEWS**

Light and bright views of Los Angeles, the Hollywood Hills, and bustling street scenes from most suites

• **PARKING** 3:1,000

• SECURITY
On-site