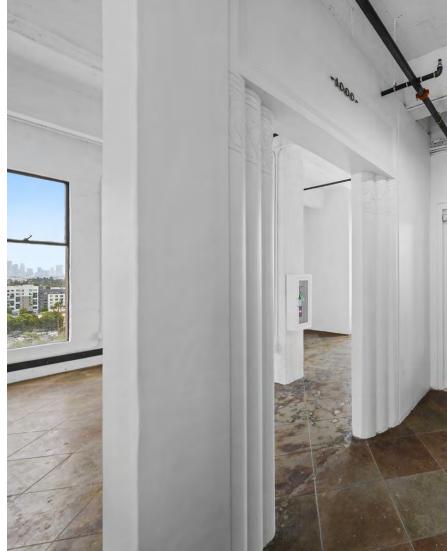

#### ICONIC ART DECO BUILDING

Distinguished 1920's facade, stylized lobby with terrazzo floors and ornate architectural details

#### NEW YORK STYLE KEYED ELEVATOR

Secured entry, lift opens into suite