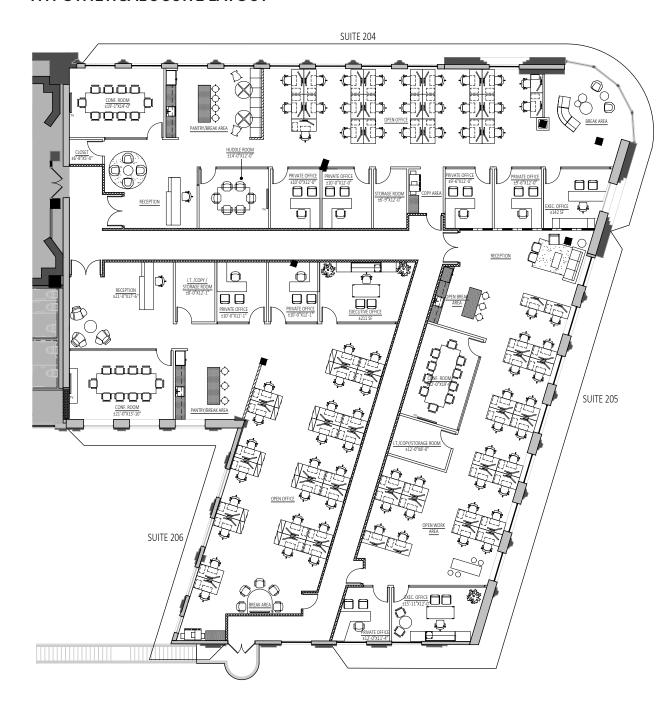

### SPEC SUITES

**FULL FLOOR - 26,187 SF** 

**HALF FLOOR** - 13,296 SF / 11,527 SF

**SINGLE SUITES** - From 900 SF

#### **SPLIT SPACE**

200 13,296 SF 201 11,527 SF **CEILING HEIGHT** ± 20ft

#### INDIVIDUAL SUITE LAYOUT (HYPOTHETICAL)