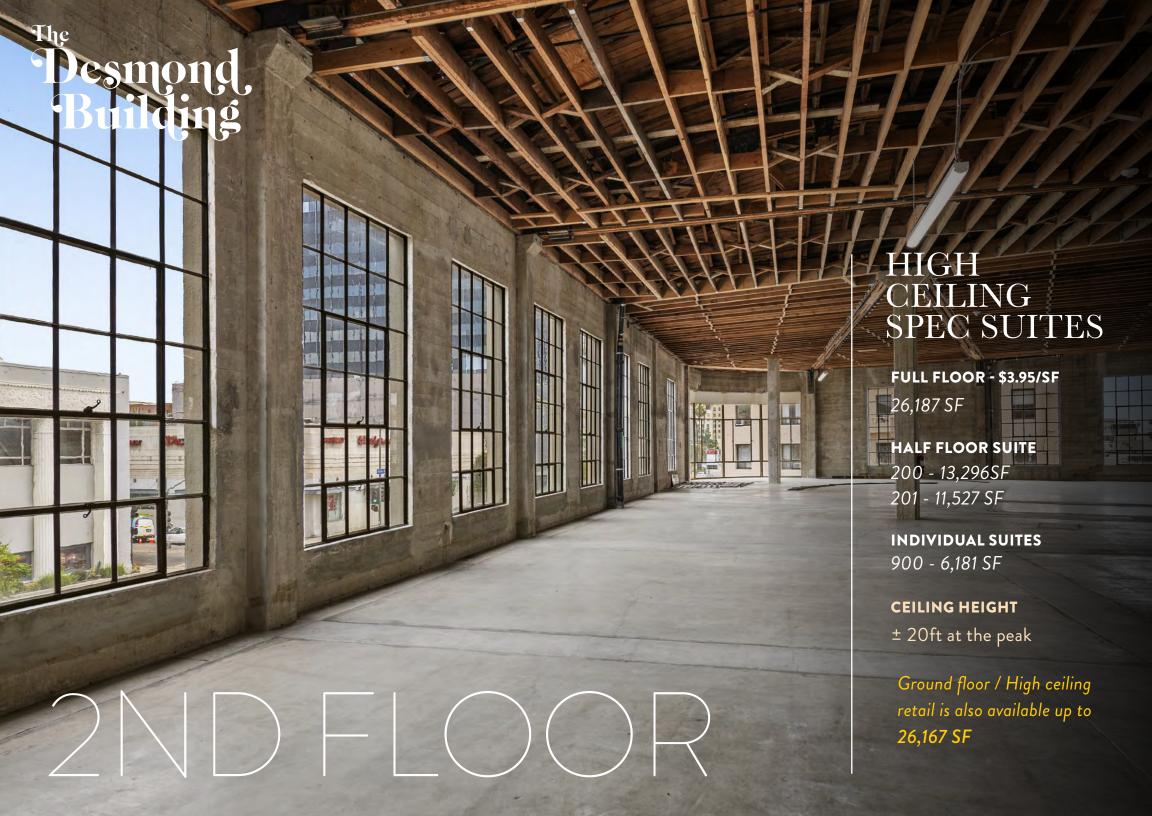

### Availabilities

\*\*Teaser rate for the first year. \$3.95/SF thereafter

### SPEC SUITES

**FULL FLOOR - 26,187 SF** 

**HALF FLOOR** - 13,296 SF / 11,527 SF

**SINGLE SUITES** - From 900 SF

#### **SPLIT SPACE**

200 13,296 SF 201 11,527 SF **CEILING HEIGHT** ± 20ft