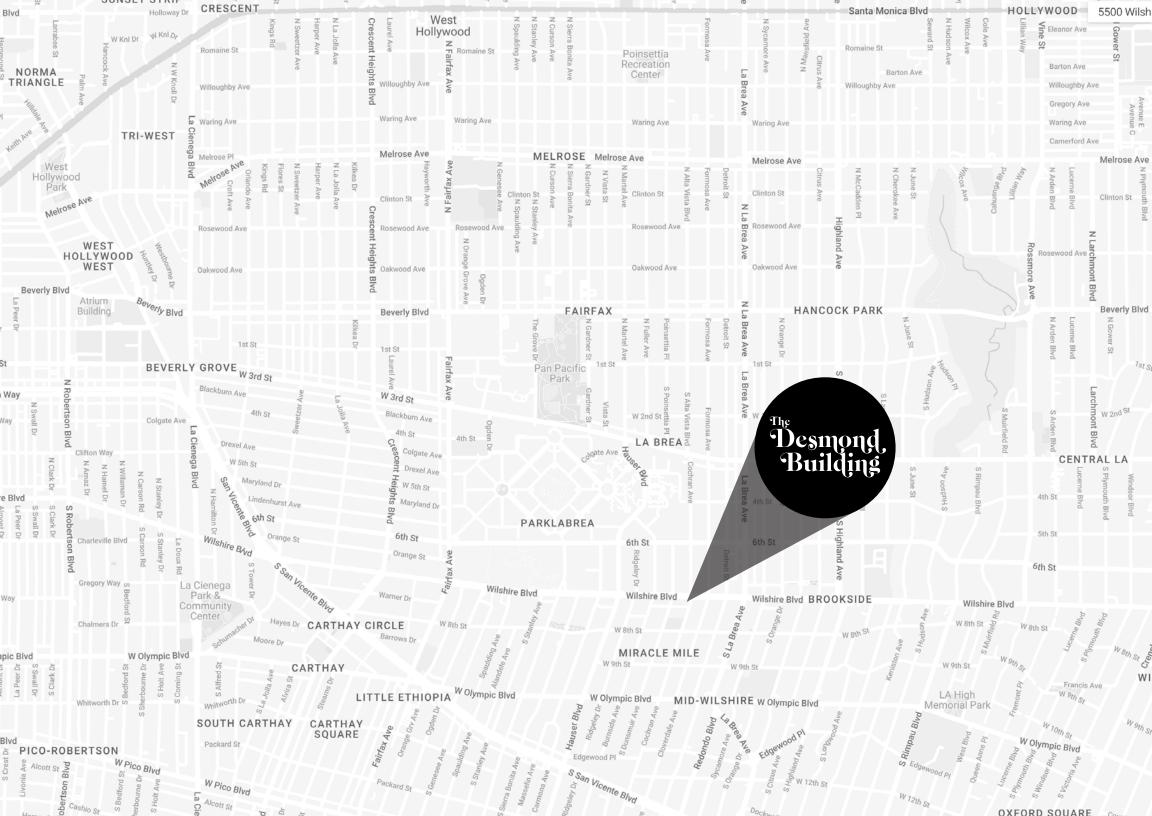

### **A+ LOCATION AT THE CENTER OF IT ALL**

CENTRAL TO SOME OF THE BEST RESTAURANTS, MUSEUMS & AMENITIES IN THE CITY

• REPUBLIQUE - LA BREA AVE

• LACMA - WILSHIRE BLVD

**●** EL REY THEATRE - WILSHIRE BLVD