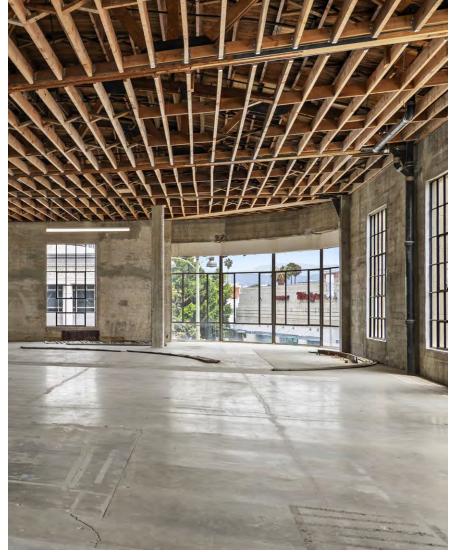

### AVAILABLE SF

TOWER SUITES | FULL FLOOR OFFICES

From 1,445 to 1,679 SF

UNIQUE HIGH CEILING SPEC SUITES

2nd Floor - Up to 26,000 SF

HIGH CEILING GROUND FLOOR RETAIL

1st Floor - 1,000 - 26,000 SF

### SPEC SUITES

**FULL FLOOR - 26,187 SF** 

**HALF FLOOR** - 13,296 SF / 11,527 SF

**SINGLE SUITES** - From 900 SF