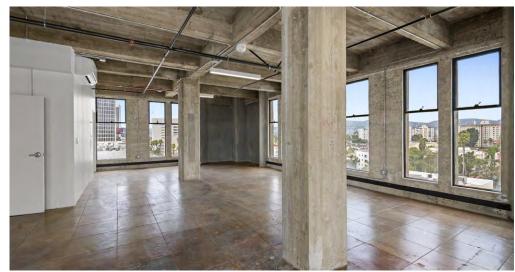

#### ICONIC ART DECO BUILDING

Distinguished 1920's facade, stylized lobby with terrazzo floors and ornate architectural details

#### **OPEN VISTA VIEWS**

Light and bright views of Los Angeles, the Hollywood Hills, and bustling street scenes from most suites

• **PARKING** 3:1,000

• SECURITY
On-site