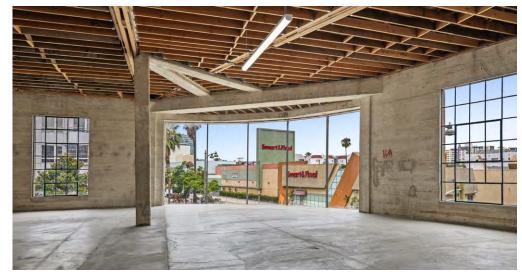

### AVAILABLE SF

TOWER SUITES | FULL FLOOR OFFICES

From 1,445 to 1,679 SF

UNIQUE HIGH CEILING SPEC SUITES

2nd Floor - Up to 26,000 SF

HIGH CEILING GROUND FLOOR RETAIL

1st Floor - 1,000 - 26,000 SF

### SPEC SUITES

**FULL FLOOR - 26,187 SF** 

**HALF FLOOR** - 13,296 SF / 11,527 SF

**SINGLE SUITES** - From 900 SF