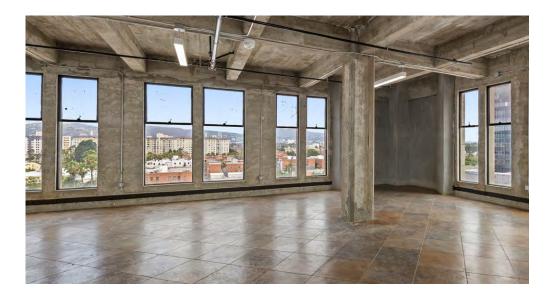

#### ICONIC ART DECO BUILDING

Distinguished 1920's facade, stylized lobby with terrazzo floors and ornate architectural details

#### **OPEN VISTA VIEWS**

Light and bright views of Los Angeles, the Hollywood Hills, and bustling street scenes from most suites

• **PARKING** 3:1,000

• SECURITY
On-site