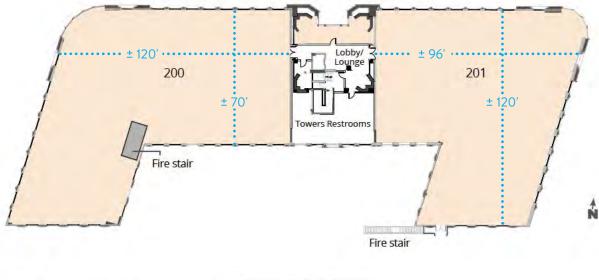

### SPEC SUITES

**FULL FLOOR - 26,187 SF** 

**HALF FLOOR** - 13,296 SF / 11,527 SF

**SINGLE SUITES** - From 900 SF

#### **SPLIT SPACE**

200 13,296 SF 201 11,527 SF **CEILING HEIGHT** ± 20ft