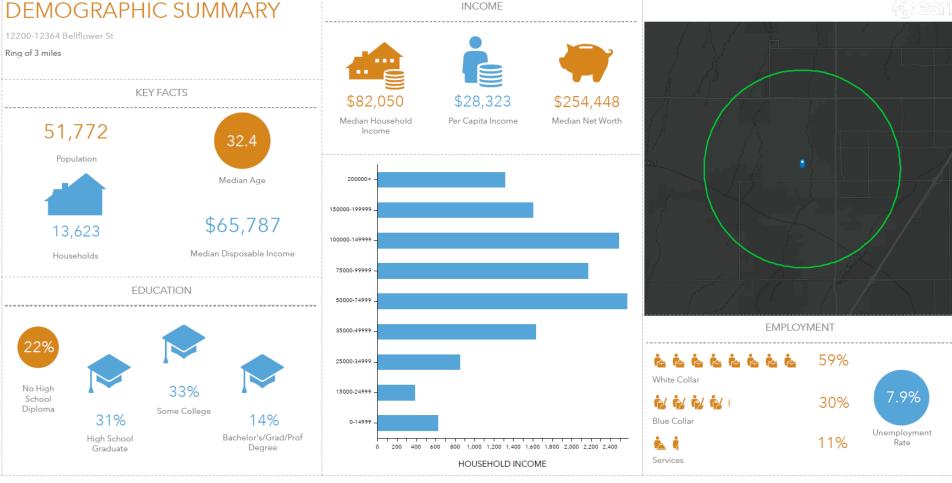

±37.81 Acres Bellflower St., Victorville, CA 92392

This infographic contains data provided by Esri. The vintage of the data is 2023, 2028

© 2021 Esri

Joseph W. Brady CCIM, SIOR PH.760.951.5111 Ext 101 FAX.760.951.5113