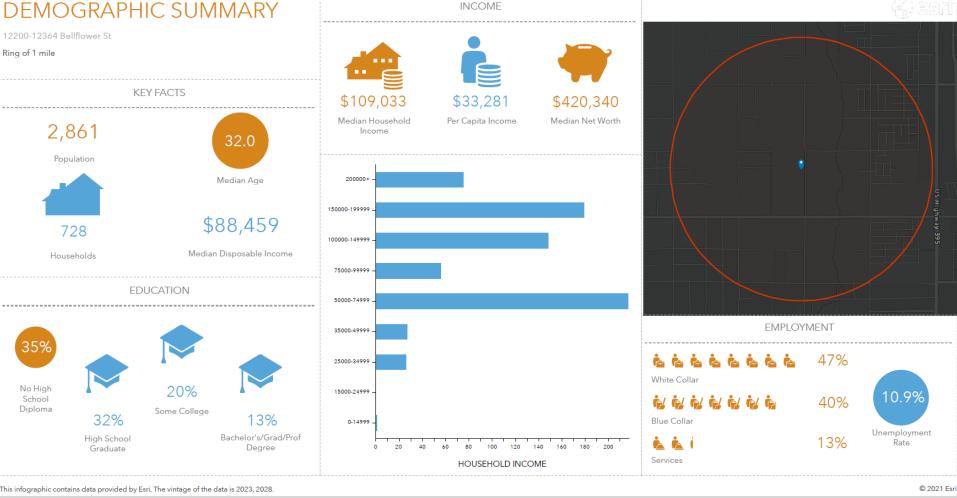

±37.81 Acres Bellflower St., Victorville, CA 92392

This infographic contains data provided by Esri. The vintage of the data is 2023, 2028.

© 2021 Esri

LIC # 01057618
The
RADCO

Joseph W. Brady CCIM, SIOR PH.760.951.5111 Ext 101 FAX.760.951.5113