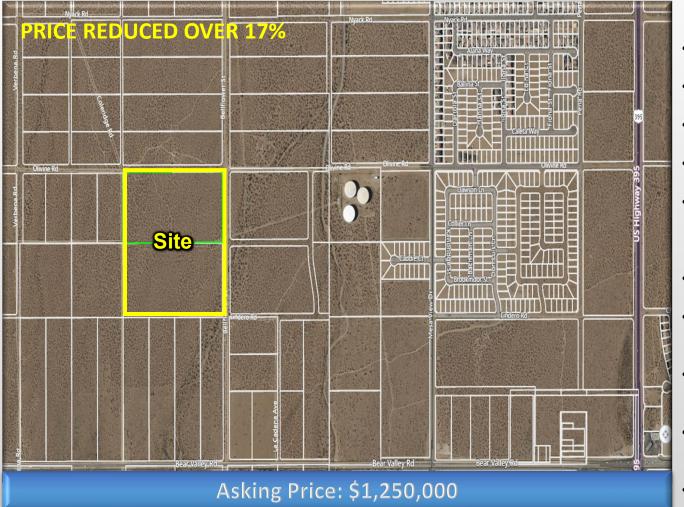

±37.81 Acres Bellflower St., Victorville, CA 92392

### <u>Property Features</u>

- APN: 3133-291-03 (±18.44 acres)
- Zoning: R-1
- APN: 3133-291-04 (±19.37 acres)
- Zoning: C-A
- Located on Bellflower St, with easy access to Bear Valley Road and Hwy 395
- Close proximity to Interstate 15
- Located just west of the Eagle Ranch community
- Close to schools, shopping centers, and restaurants
- Located in the path of residential growth
- Commuter friendly
- Excellent investment opportunity