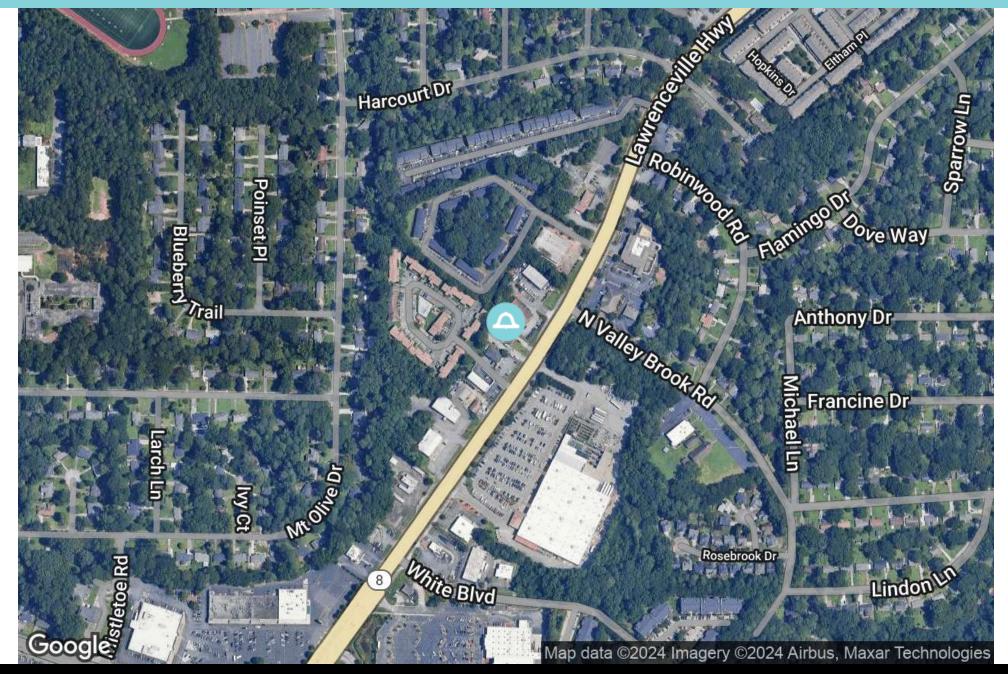

#### **Property Description**

Motivated seller with owner financing an option under the right terms, ready to part with this prime location on Lawrenceville Hwy in Decatur. Ready to be repurposed or redeveloped. Heavy daytime traffic with room to develop a drive thru on this .55 acre lot with approx. 30k VPD!. Directly across from The Home Depot and highly visible from the road! This would be a great location for a medical office conversion, professional office conversion, or any retail use.

#### **Property Highlights**

- Motivated Seller!
- High visibility!
- C-Store, Medical office conversion!
- Solid brick construction in white box shape!
- Lawrenceville Hwy & N Valley Brook Rd SW +/- 37,730 CPD