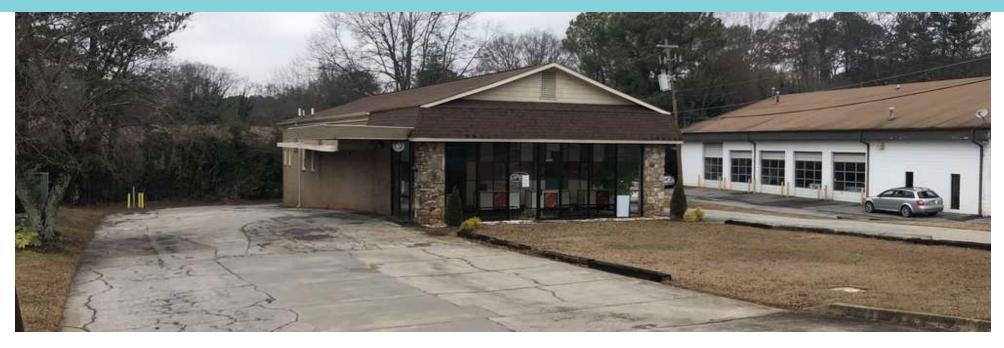

#### **Property Description**

Motivated seller with owner financing an option under the right terms, ready to part with this prime location on Lawrenceville Hwy in Decatur. Ready to be repurposed or redeveloped. Heavy daytime traffic with room to develop a drive thru on this .55 acre lot with approx. 30k VPD!. Directly across from The Home Depot and highly visible from the road! This would be a great location for a medical office conversion, professional office conversion, or any retail use.

#### **Property Highlights**

- Motivated Seller!
- High visibility!
- C-Store, Medical office conversion!
- Solid brick construction in white box shape!
- Lawrenceville Hwy & N Valley Brook Rd SW +/- 37,730 CPD