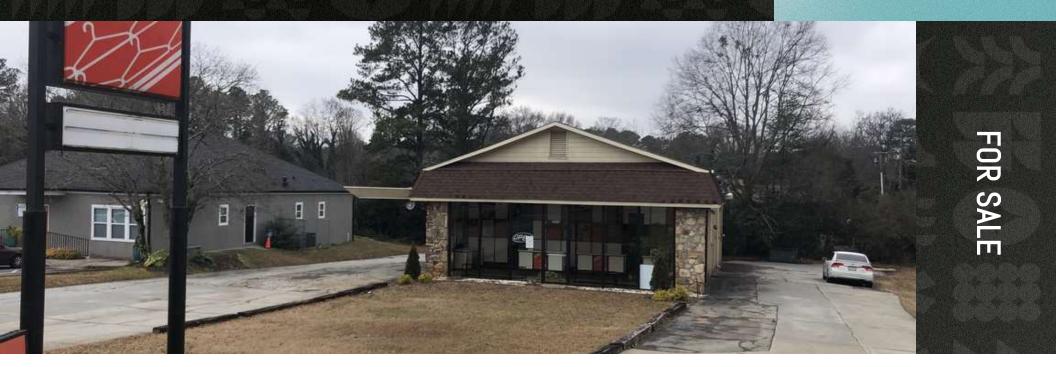

#### **Property Description**

Motivated seller with owner financing an option under the right terms, ready to part with this prime location on Lawrenceville Hwy in Decatur. Ready to be repurposed or redeveloped. Heavy daytime traffic with room to develop a drive thru on this .55 acre lot with approx. 30k VPD!. Directly across from The Home Depot and highly visible from the road! This would be a great location for a medical office conversion, professional office conversion, or any retail use.

#### **Property Highlights**

- Motivated Seller!
- High visibility!
- C-Store, Medical office conversion!
- Solid brick construction in white box shape!
- Lawrenceville Hwy & N Valley Brook Rd SW +/- 37,730 CPD