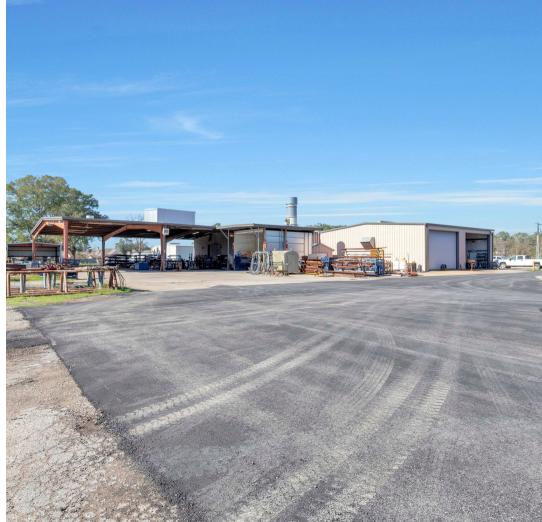

## LARGE INDUSTRIAL SITE

251 ROUSSEAU, YOUNGSVILLE, LA 70592

Sale Price: \$ 1,880,000

2 BUILDINGS TOTAL +/- 23,500 SQFT TOTAL 3.66 ACRE SITE

INDUSTRIAL SITE LOCATED IN YOUNGSVILLE LA, INCLUDES -/+23,500 TOTAL SQUARE FEET UNDER-ROOF

-/+2,800 SQFT OFFICE, -/+14,300 SQFT WAREHOUSE, -/+6,400 SQFT OVERHANG WITH CONDITIONED MEZZANINE SPACE EQUALING -/+800 SF

THE MAIN WAREHOUSE OFFERS CHAIN-OPERATED STEEL OVERHEAD DOORS

LOCATED OFF OF YOUNGSVILLE HWY, IN CLOSE PROXIMITY TO AMBASSADOR CAFFERY PKWY, WITH U.S. HWY 90 ACCESS