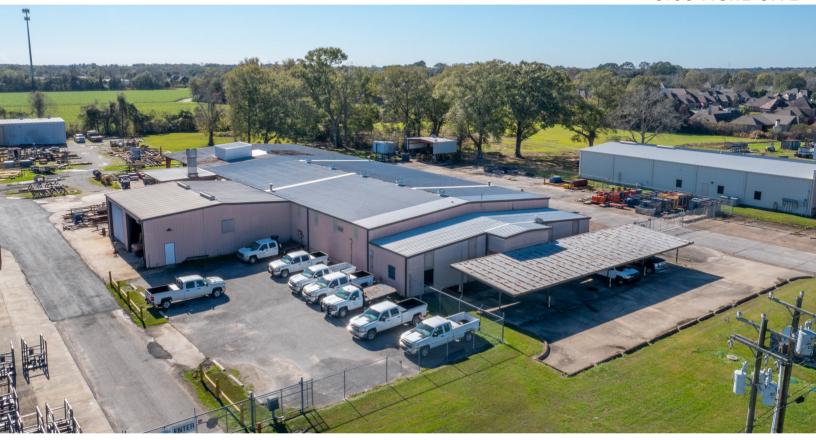

## LARGE INDUSTRIAL SITE

251 ROUSSEAU, YOUNGSVILLE, LA 70592

Sale Price: \$ 1,880,000

2 BUILDINGS TOTAL +/- 23,500 SQFT TOTAL 3.66 ACRE SITE

INDUSTRIAL SITE LOCATED IN YOUNGSVILLE LA, INCLUDES -/+23,500 TOTAL SQUARE FEET UNDER-ROOF

-/+2,800 SQFT OFFICE, -/+14,300 SQFT WAREHOUSE, -/+6,400 SQFT OVERHANG WITH CONDITIONED MEZZANINE SPACE EQUALING -/+800 SF

THE MAIN WAREHOUSE OFFERS CHAIN-OPERATED STEEL OVERHEAD DOORS

LOCATED OFF OF YOUNGSVILLE HWY, IN CLOSE PROXIMITY TO AMBASSADOR CAFFERY PKWY, WITH U.S. HWY 90 ACCESS