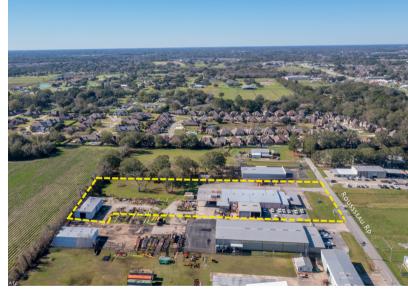

## LARGE INDUSTRIAL SITE

251 ROUSSEAU, YOUNGSVILLE, LA 70592

Sale Price: \$ 1,880,000

2 BUILDINGS TOTAL +/- 23,500 SQFT TOTAL 3.66 ACRE SITE

INDUSTRIAL SITE LOCATED IN YOUNGSVILLE LA, INCLUDES -/+23,500 TOTAL SQUARE FEET UNDER-ROOF

-/+2,800 SQFT OFFICE, -/+14,300 SQFT WAREHOUSE, -/+6,400 SQFT OVERHANG WITH CONDITIONED MEZZANINE SPACE EQUALING -/+800 SF

THE MAIN WAREHOUSE OFFERS CHAIN-OPERATED STEEL OVERHEAD DOORS

LOCATED OFF OF YOUNGSVILLE HWY, IN CLOSE PROXIMITY TO AMBASSADOR CAFFERY PKWY, WITH U.S. HWY 90 ACCESS