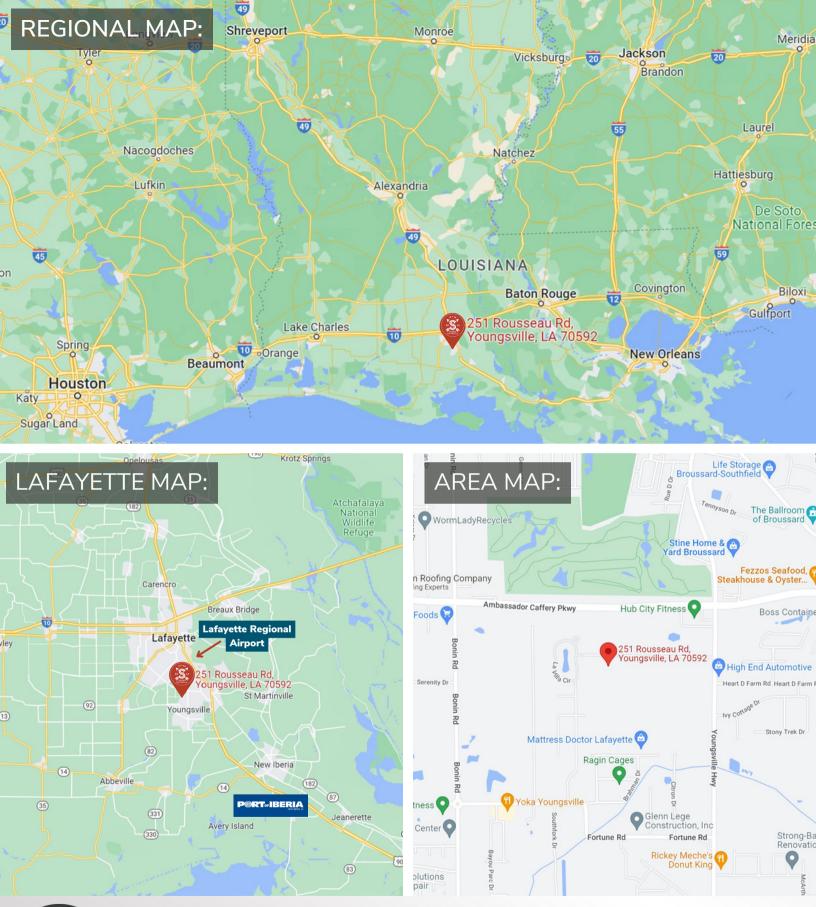

## LARGE INDUSTRIAL SITE

251 ROUSSEAU, YOUNGSVILLE, LA 70592

Sale Price: \$ 1,880,000

2 BUILDINGS TOTAL +/- 23,500 SQFT TOTAL 3.66 ACRE SITE

INDUSTRIAL SITE LOCATED IN YOUNGSVILLE LA, INCLUDES -/+23,500 TOTAL SQUARE FEET UNDER-ROOF

-/+2,800 SQFT OFFICE, -/+14,300 SQFT WAREHOUSE, -/+6,400 SQFT OVERHANG WITH CONDITIONED MEZZANINE SPACE EQUALING -/+800 SF

THE MAIN WAREHOUSE OFFERS CHAIN-OPERATED STEEL OVERHEAD DOORS

LOCATED OFF OF YOUNGSVILLE HWY, IN CLOSE PROXIMITY TO AMBASSADOR CAFFERY PKWY, WITH U.S. HWY 90 ACCESS