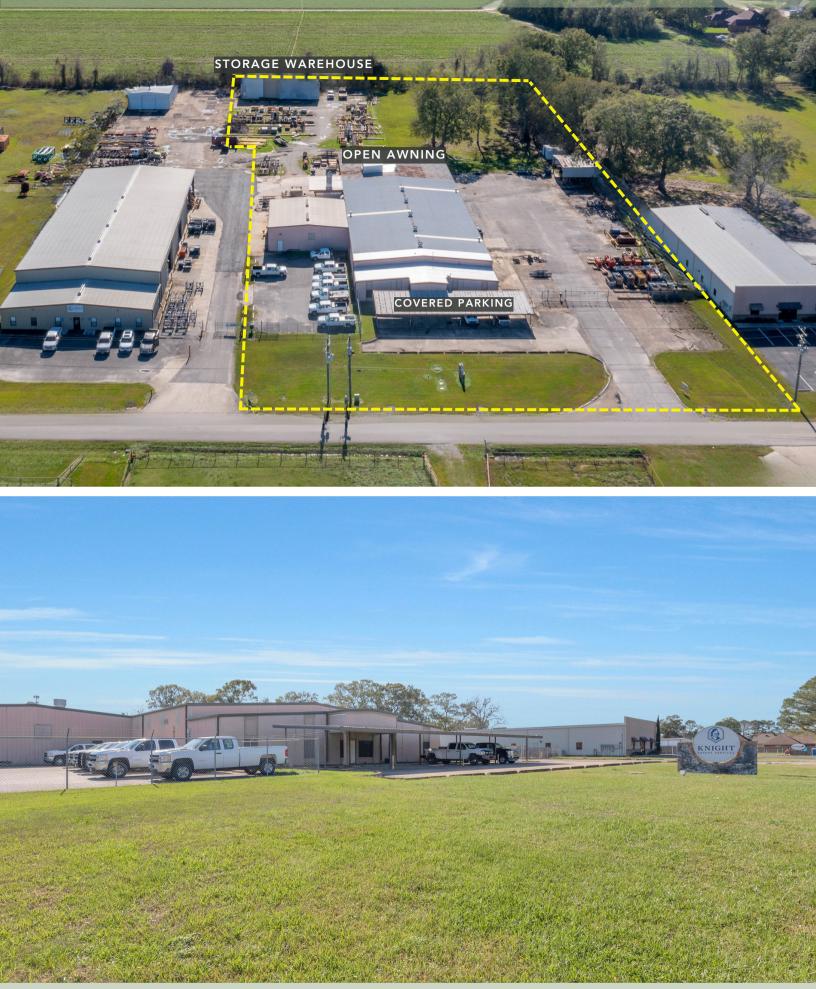

## LARGE INDUSTRIAL SITE

251 ROUSSEAU, YOUNGSVILLE, LA 70592

Sale Price: \$ 1,880,000

2 BUILDINGS TOTAL +/- 23,500 SQFT TOTAL 3.66 ACRE SITE

INDUSTRIAL SITE LOCATED IN YOUNGSVILLE LA, INCLUDES -/+23,500 TOTAL SQUARE FEET UNDER-ROOF

-/+2,800 SQFT OFFICE, -/+14,300 SQFT WAREHOUSE, -/+6,400 SQFT OVERHANG WITH CONDITIONED MEZZANINE SPACE EQUALING -/+800 SF

THE MAIN WAREHOUSE OFFERS CHAIN-OPERATED STEEL OVERHEAD DOORS

LOCATED OFF OF YOUNGSVILLE HWY, IN CLOSE PROXIMITY TO AMBASSADOR CAFFERY PKWY, WITH U.S. HWY 90 ACCESS