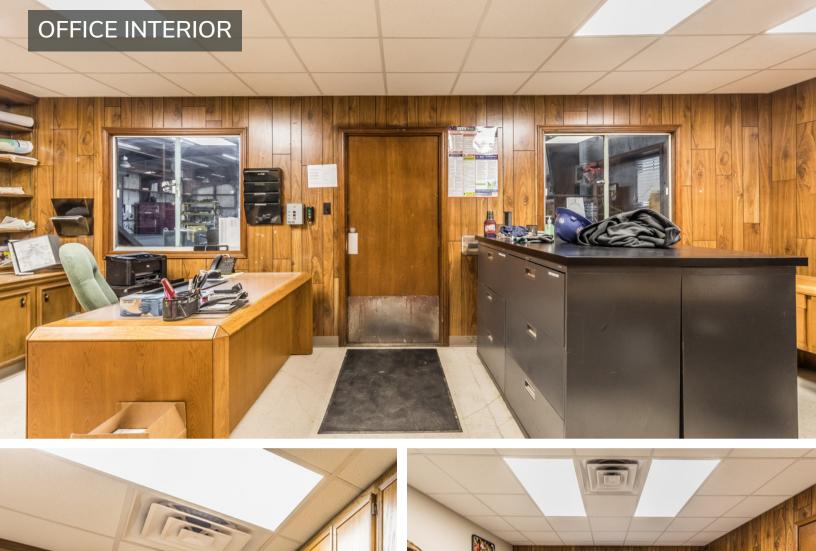

## LARGE INDUSTRIAL SITE

251 ROUSSEAU, YOUNGSVILLE, LA 70592

Sale Price: \$ 1,880,000

2 BUILDINGS TOTAL +/- 23,500 SQFT TOTAL 3.66 ACRE SITE

INDUSTRIAL SITE LOCATED IN YOUNGSVILLE LA, INCLUDES -/+23,500 TOTAL SQUARE FEET UNDER-ROOF

-/+2,800 SQFT OFFICE, -/+14,300 SQFT WAREHOUSE, -/+6,400 SQFT OVERHANG WITH CONDITIONED MEZZANINE SPACE EQUALING -/+800 SF

THE MAIN WAREHOUSE OFFERS CHAIN-OPERATED STEEL OVERHEAD DOORS

LOCATED OFF OF YOUNGSVILLE HWY, IN CLOSE PROXIMITY TO AMBASSADOR CAFFERY PKWY, WITH U.S. HWY 90 ACCESS