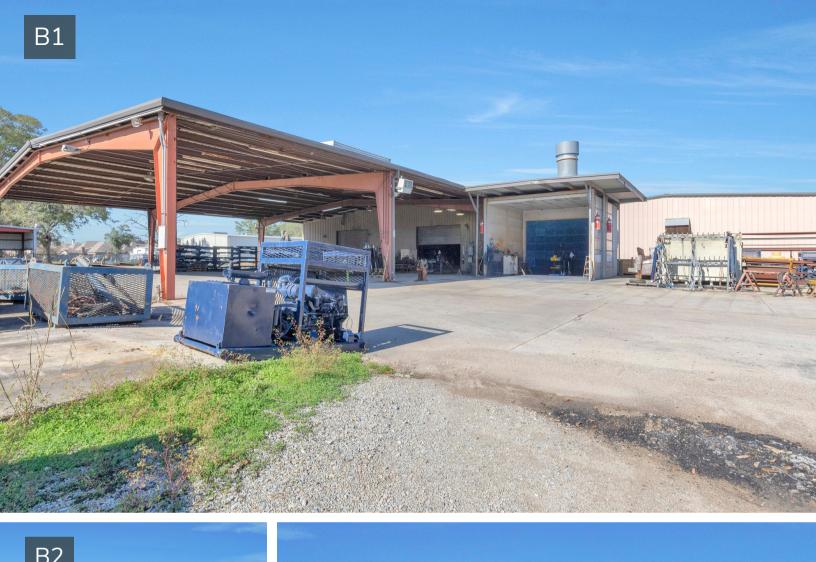

-/+2,800 SQFT OFFICE, -/+14,300 SQFT WAREHOUSE, -/+6,400 SQFT OVERHANG WITH CONDITIONED MEZZANINE SPACE EQUALING -/+800 SF

THE MAIN WAREHOUSE OFFERS CHAIN-OPERATED STEEL OVERHEAD DOORS

LOCATED OFF OF YOUNGSVILLE HWY, IN CLOSE PROXIMITY TO AMBASSADOR CAFFERY PKWY, WITH U.S. HWY 90 ACCESS