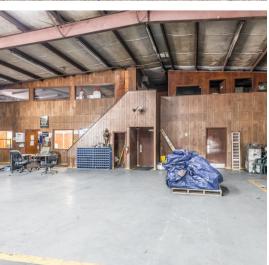

## LARGE INDUSTRIAL SITE

251 ROUSSEAU, YOUNGSVILLE, LA 70592

Sale Price: \$ 1,880,000

2 BUILDINGS TOTAL +/- 23,500 SQFT TOTAL 3.66 ACRE SITE

INDUSTRIAL SITE LOCATED IN YOUNGSVILLE LA, INCLUDES -/+23,500 TOTAL SQUARE FEET UNDER-ROOF

-/+2,800 SQFT OFFICE, -/+14,300 SQFT WAREHOUSE, -/+6,400 SQFT OVERHANG WITH CONDITIONED MEZZANINE SPACE EQUALING -/+800 SF

THE MAIN WAREHOUSE OFFERS CHAIN-OPERATED STEEL OVERHEAD DOORS

LOCATED OFF OF YOUNGSVILLE HWY, IN CLOSE PROXIMITY TO AMBASSADOR CAFFERY PKWY, WITH U.S. HWY 90 ACCESS