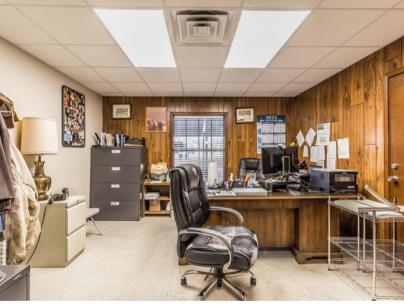

## LARGE INDUSTRIAL SITE

251 ROUSSEAU, YOUNGSVILLE, LA 70592

Sale Price: \$ 1,880,000

2 BUILDINGS TOTAL +/- 23,500 SQFT TOTAL 3.66 ACRE SITE

INDUSTRIAL SITE LOCATED IN YOUNGSVILLE LA, INCLUDES -/+23,500 TOTAL SQUARE FEET UNDER-ROOF

-/+2,800 SQFT OFFICE, -/+14,300 SQFT WAREHOUSE, -/+6,400 SQFT OVERHANG WITH CONDITIONED MEZZANINE SPACE EQUALING -/+800 SF

THE MAIN WAREHOUSE OFFERS CHAIN-OPERATED STEEL OVERHEAD DOORS

LOCATED OFF OF YOUNGSVILLE HWY, IN CLOSE PROXIMITY TO AMBASSADOR CAFFERY PKWY, WITH U.S. HWY 90 ACCESS