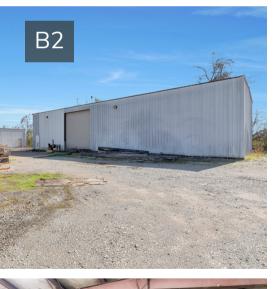

-/+2,800 SQFT OFFICE, -/+14,300 SQFT WAREHOUSE, -/+6,400 SQFT OVERHANG WITH CONDITIONED MEZZANINE SPACE EQUALING -/+800 SF

THE MAIN WAREHOUSE OFFERS CHAIN-OPERATED STEEL OVERHEAD DOORS

LOCATED OFF OF YOUNGSVILLE HWY, IN CLOSE PROXIMITY TO AMBASSADOR CAFFERY PKWY, WITH U.S. HWY 90 ACCESS