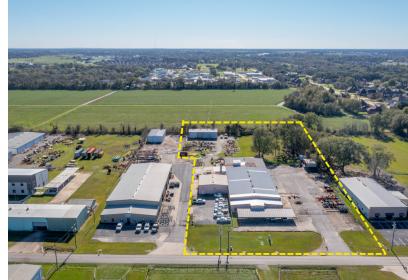

## LARGE INDUSTRIAL SITE

251 ROUSSEAU, YOUNGSVILLE, LA 70592

Sale Price: \$ 1,880,000

2 BUILDINGS TOTAL +/- 23,500 SQFT TOTAL 3.66 ACRE SITE

INDUSTRIAL SITE LOCATED IN YOUNGSVILLE LA, INCLUDES -/+23,500 TOTAL SQUARE FEET UNDER-ROOF

-/+2,800 SQFT OFFICE, -/+14,300 SQFT WAREHOUSE, -/+6,400 SQFT OVERHANG WITH CONDITIONED MEZZANINE SPACE EQUALING -/+800 SF

THE MAIN WAREHOUSE OFFERS CHAIN-OPERATED STEEL OVERHEAD DOORS

LOCATED OFF OF YOUNGSVILLE HWY, IN CLOSE PROXIMITY TO AMBASSADOR CAFFERY PKWY, WITH U.S. HWY 90 ACCESS