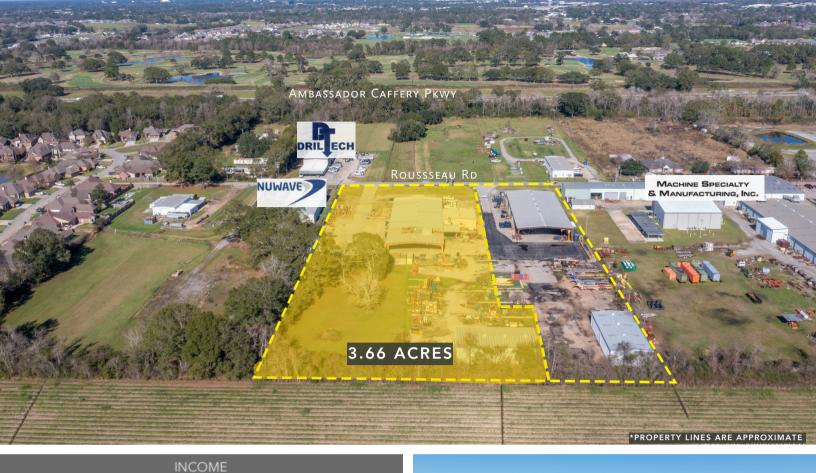

## LARGE INDUSTRIAL SITE

251 ROUSSEAU, YOUNGSVILLE, LA 70592

Sale Price: \$ 1,880,000

2 BUILDINGS TOTAL +/- 23,500 SQFT TOTAL 3.66 ACRE SITE

INDUSTRIAL SITE LOCATED IN YOUNGSVILLE LA, INCLUDES -/+23,500 TOTAL SQUARE FEET UNDER-ROOF

-/+2,800 SQFT OFFICE, -/+14,300 SQFT WAREHOUSE, -/+6,400 SQFT OVERHANG WITH CONDITIONED MEZZANINE SPACE EQUALING -/+800 SF

THE MAIN WAREHOUSE OFFERS CHAIN-OPERATED STEEL OVERHEAD DOORS

LOCATED OFF OF YOUNGSVILLE HWY, IN CLOSE PROXIMITY TO AMBASSADOR CAFFERY PKWY, WITH U.S. HWY 90 ACCESS