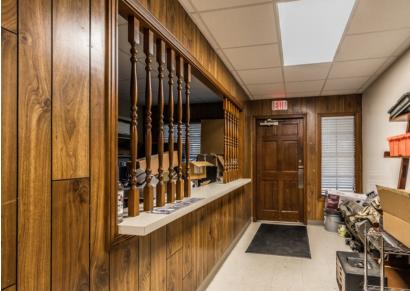

## LARGE INDUSTRIAL SITE

251 ROUSSEAU, YOUNGSVILLE, LA 70592

Sale Price: \$ 1,880,000

2 BUILDINGS TOTAL +/- 23,500 SQFT TOTAL 3.66 ACRE SITE

INDUSTRIAL SITE LOCATED IN YOUNGSVILLE LA, INCLUDES -/+23,500 TOTAL SQUARE FEET UNDER-ROOF

-/+2,800 SQFT OFFICE, -/+14,300 SQFT WAREHOUSE, -/+6,400 SQFT OVERHANG WITH CONDITIONED MEZZANINE SPACE EQUALING -/+800 SF

THE MAIN WAREHOUSE OFFERS CHAIN-OPERATED STEEL OVERHEAD DOORS

LOCATED OFF OF YOUNGSVILLE HWY, IN CLOSE PROXIMITY TO AMBASSADOR CAFFERY PKWY, WITH U.S. HWY 90 ACCESS