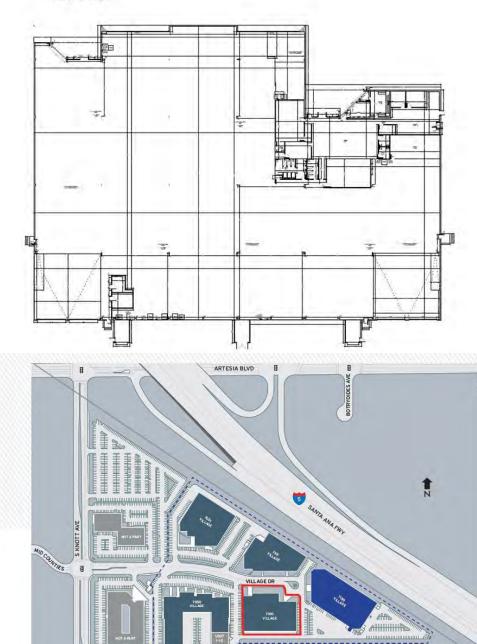

tribution

Yes

Office SF / #: 5,000 SF **Restrooms:** Office HVAC: None Finished Ofc Mezz: 0 SF Include In Available: No **Unfinished Mezz:** 0 SF Include In Available: No Possession: 04/01/25 Vacant: No To Show: Call Broker Market/Submarket: OC North APN#: 276-191-06

Listing Company: CBRE, Inc.

Yard: Zoning: No

ML

Agents: John Biven (562) 968-1150; Chris Ehrlich (562) 968-1160; Dalton Douty (714) 345-9023

Listing #: AIR CRE Use Only Listing Date: AIR CRE Use Only

Notes: Tenant/buyer to verify all information. Special features: free standing building, heavy power. Contact broker regarding commission.

Rail Service:

Specific Use:



FTCF: CB000N000S000 / OAA

# Industrial For Sale & For Lease Village Business Park



7100 Village Dr Buena Park, CA 90621 | ±55,244 SF

### Site Plan



## **Contact Us**

#### John Biven

First Vice President +1 562 968 1150 john.biven@cbre.com Lic. 00937552

#### **Chris Ehrlich**

First Vice President +1 562 968 1160 chris.ehrlich@cbre.com Lic. 01450093

#### **Dalton Douty**

Senior Associate +1 949 809 4052 dalton.douty@cbre.com Lic. 02037282 10350 Heritage Park Drive Suite 100 Santa Fe Springs, CA 90670

© 2024 CBRE, Inc. All rights reserved. This information has been obtained from sources believed reliable, but has not been verified for accuracy or completeness. You should conduct a careful, independent investigation of the property and verify all information. Any reliance on this information is solely at your own risk. CBRE and the CBRE logo are service marks of CBRE, Inc. All other marks displayed on this document are the proper