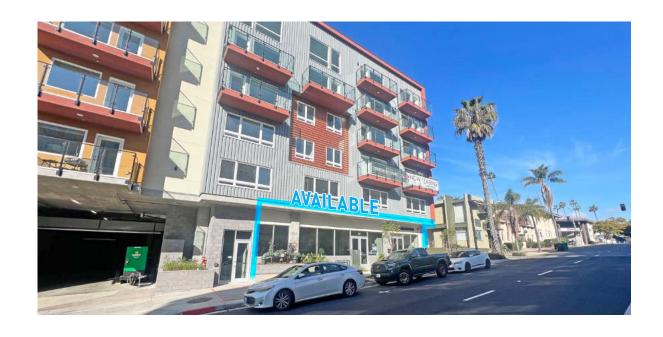

FOR LEASE: ±975 SF GROUND FLOOR RETAIL SPACE

2426 4TH AVENUE, SAN DIEGO, CALIFORNIA 92101

# **PROPERTY FEATURES**

- » Suite 101: ±975 SF ground floor retail space available for lease
- » Lease Rate: Contact Agent
- » Brand new construction
- » Prime visibility and signage opportunity
- » Situated below 36 residential units in a mixed-use building
- » Exposure to  $\pm 125,000$  daytime workers and over 92,000 residents within a 2-mile radius
- » One of San Diego's most desired walkable neighborhoods
- » Adjacent to vibrant neighborhoods including Little Italy and Balboa Park