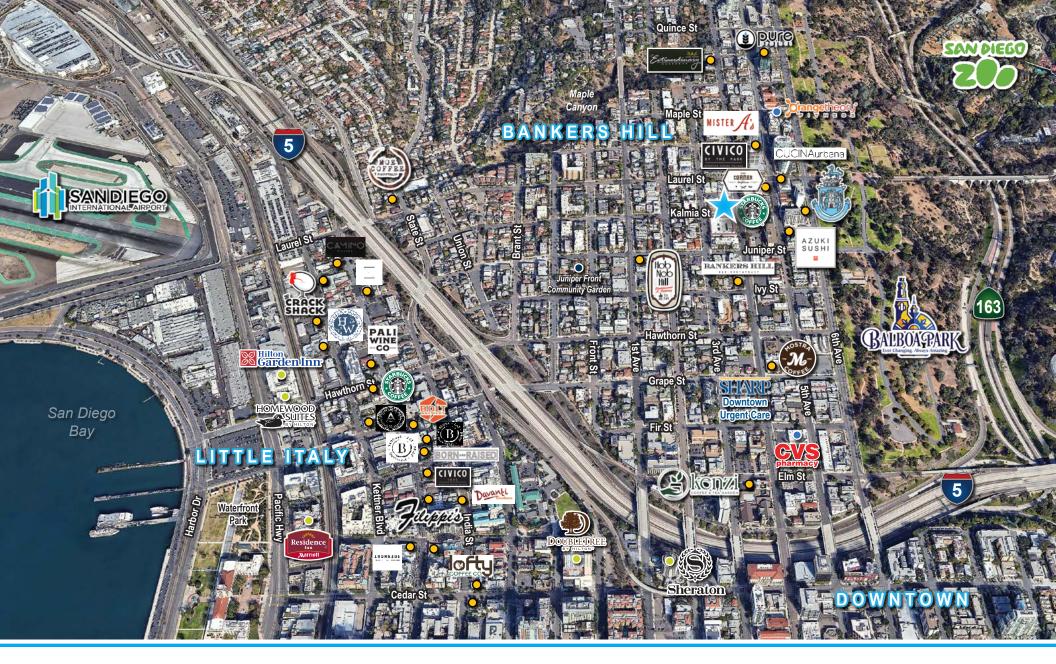

# **PROPERTY FEATURES**

- » Suite 101: ±975 SF ground floor retail space available for lease
- » Lease Rate: Contact Agent
- » Brand new construction
- » Prime visibility and signage opportunity
- » Situated below 36 residential units in a mixed-use building
- » Exposure to  $\pm 125,000$  daytime workers and over 92,000 residents within a 2-mile radius
- » One of San Diego's most desired walkable neighborhoods
- » Adjacent to vibrant neighborhoods including Little Italy and Balboa Park

# DEMOGRAPHICS

| Population                 | 1 Mile    | 3 Mile    | 5 Mile    |
|----------------------------|-----------|-----------|-----------|
| 2023 Population            | 29,946    | 218,037   | 506,556   |
| 2028 Population Projection | 30,343    | 217,514   | 501,177   |
| 2023 Households            | 17,623    | 102,002   | 200,574   |
| 2028 Household Projection  | 17,880    | 101,886   | 198,703   |
| Median Household Income    | \$88,617  | \$75,454  | \$72,135  |
| Median Home Value          | \$746,381 | \$713,684 | \$680,442 |

| Traffic Counts (Cars/Day) |               |        |  |
|---------------------------|---------------|--------|--|
| 4th Avenue                | Kalmia St     | 7,391  |  |
| Laurel Street             | 3rd Avenue    | 12,018 |  |
| 6th Avenue                | Laurel Street | 17,637 |  |
| 5th Avenue                | Maple Street  | 13,038 |  |
| Laurel Street             | 5th Avenue    | 7,828  |  |
| Laurel Street             | 4th Avenue    | 9,565  |  |