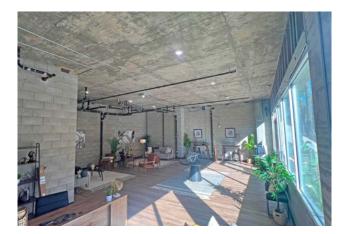

# **PROPERTY FEATURES**

- » Suite 101: ±975 SF ground floor retail space available for lease
- » Lease Rate: Contact Agent
- » Brand new construction
- » Prime visibility and signage opportunity
- » Situated below 36 residential units in a mixed-use building
- » Exposure to  $\pm 125,000$  daytime workers and over 92,000 residents within a 2-mile radius
- » One of San Diego's most desired walkable neighborhoods
- » Adjacent to vibrant neighborhoods including Little Italy and Balboa Park