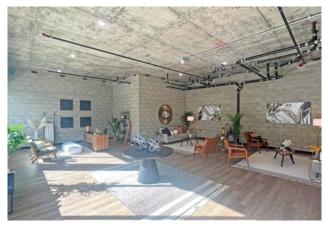

# **PROPERTY FEATURES**

- » Suite 101: ±975 SF ground floor retail space available for lease
- » Lease Rate: Contact Agent
- » Brand new construction
- » Prime visibility and signage opportunity
- » Situated below 36 residential units in a mixed-use building
- » Exposure to  $\pm 125,000$  daytime workers and over 92,000 residents within a 2-mile radius
- » One of San Diego's most desired walkable neighborhoods
- » Adjacent to vibrant neighborhoods including Little Italy and Balboa Park