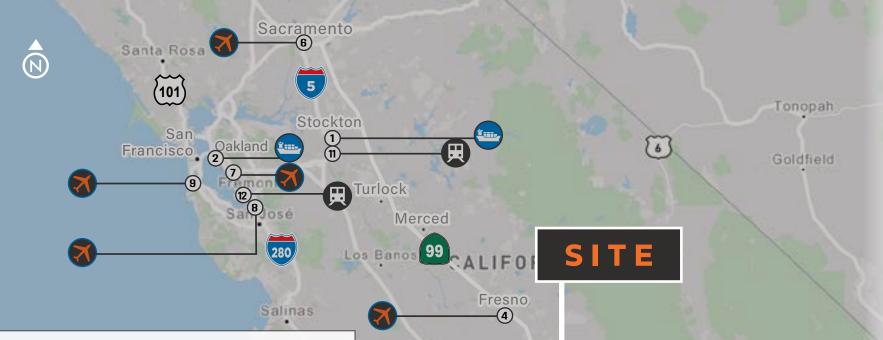

### MILEAGE DISTANCE FROM SITE

| 1  | Port of Stockton                    | 163 Miles |
|----|-------------------------------------|-----------|
| 2  | Port of Oakland                     | 212 Miles |
| 3  | Port of Long Beach                  | 210 Miles |
| 4  | Fresno International Airport        | 44 Miles  |
| 5  | Bakersfield – Meadows Field Airport | 70 Miles  |
| 6  | Sacramento International Airport    | 215 Miles |
| 7  | Oakland International Airport       | 204 Miles |
| 8  | San Jose International Airport      | 189 Miles |
| 9  | San Francisco International Airport | 222 Miles |
| 10 | LAX International Airport           | 190 Miles |
| 11 | BNSF Intermodal                     | 160 Miles |
| 12 | Union Pacific Intermodal            | 158 Miles |
|    |                                     |           |