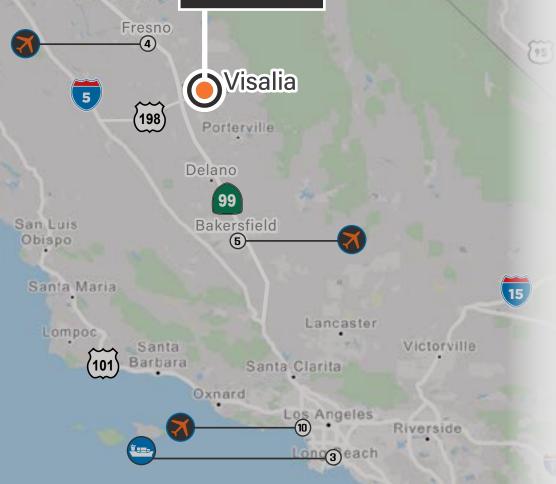

### MILEAGE DISTANCE FROM SITE

| 1  | Port of Stockton                    | 163 Miles |
|----|-------------------------------------|-----------|
| 2  | Port of Oakland                     | 212 Miles |
| 3  | Port of Long Beach                  | 210 Miles |
| 4  | Fresno International Airport        | 44 Miles  |
| 5  | Bakersfield – Meadows Field Airport | 70 Miles  |
| 6  | Sacramento International Airport    | 215 Miles |
| 7  | Oakland International Airport       | 204 Miles |
| 8  | San Jose International Airport      | 189 Miles |
| 9  | San Francisco International Airport | 222 Miles |
| 10 | LAX International Airport           | 190 Miles |
| 11 | BNSF Intermodal                     | 160 Miles |
| 12 | Union Pacific Intermodal            | 158 Miles |
|    |                                     |           |