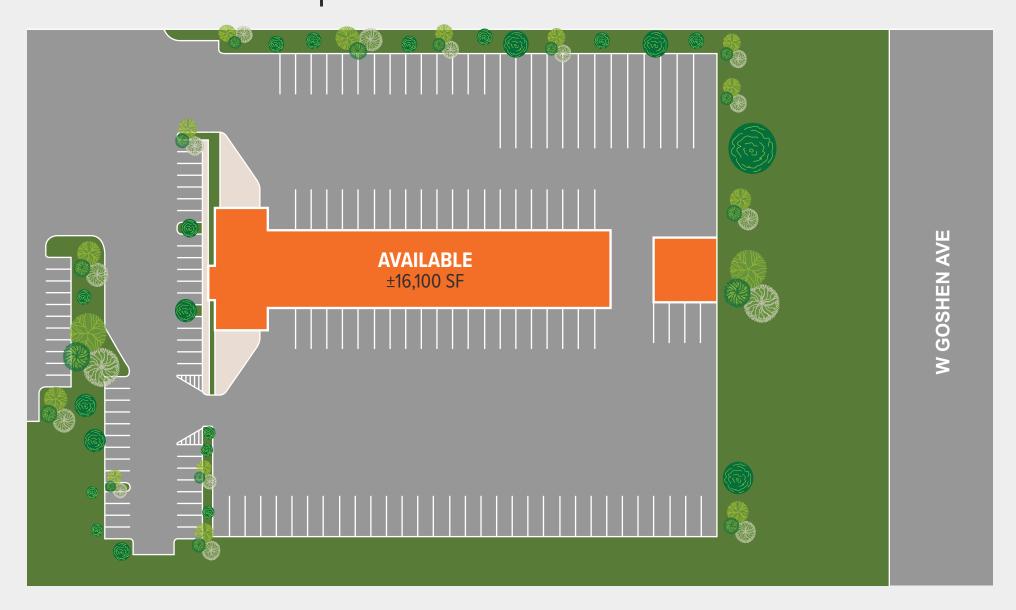

## Site Plan

# Building Specifications

| Spec Type              | Spec Details                                |  |
|------------------------|---------------------------------------------|--|
| Property Address       | 1619 North Plaza Drive, Visalia, CA         |  |
| Total Building Size    | ±16,100 SF                                  |  |
| Acres                  | ±5.16 Acres                                 |  |
| Office Size            | ±3,600 SF                                   |  |
| Building Dimensions    | ±55' x 250' - Warehouse; 90' x 50' - Office |  |
| Building Configuration | Cross Dock                                  |  |
| Clear Height           | 30'                                         |  |
| Dock Doors             | 3                                           |  |
| Drive-in Doors         | 160                                         |  |
| Truck Court Depth      | 180' West & 135' East                       |  |
| Trailer Parking        | 60 (±5.16 acres paved)                      |  |
| Auto Parking           | 30                                          |  |
|                        |                                             |  |