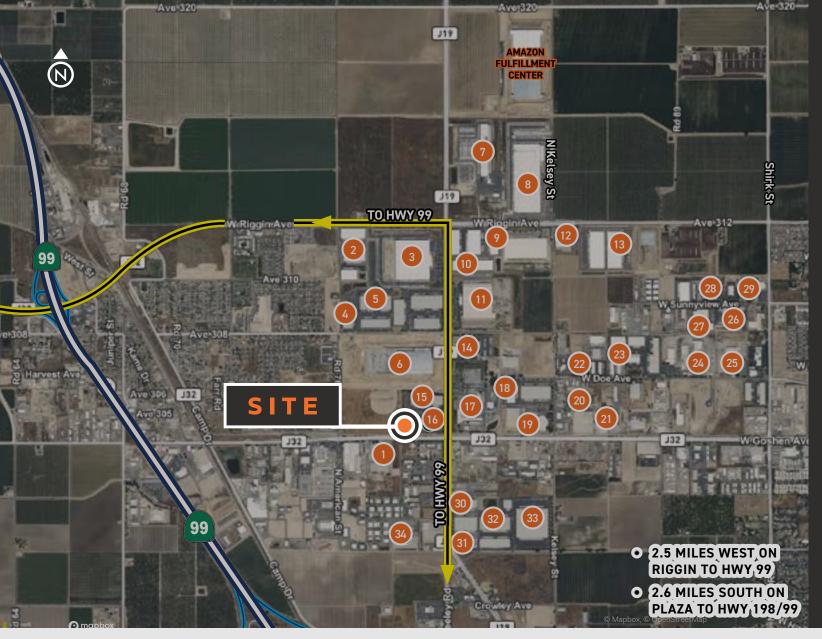

## Site Plan

### NEARBY INDUSTRIAL USERS

- 1 RR Donnelley
- 2 Hilti Distribution Center
- **3** VF Outdoor Distributor
- 4 OnTrac
- **5** International Paper Company
- **6** Ace Hardware
- 7 UPS Visalia HUB
- 8 Amazon FAT2
- 9 JDS Industries
- 10 Advanced Food Products
- 11 Jo-Ann Stores Distribution Center
- **12** Millpore Sigma
- 13 Sunrun
- 14 Bueno Beverage Company
- 15 Peninsula Packaging
- 16 Far West Distributors, Inc.
- 17 California Dairies Inc.
  - Animal Health International & Jim's Formal Wear
- 19 Graphic Packaging International
- **20** Frito-Lay
- 21 Pregis Corporation
- 22 Electric Motor & Supply
- 23 Sunrise Labs
- **24** BlueScope Buildings
- 25 Kaweener
- 26 FleetPride Distributor Center
- 27 Nammour's Inc.
- 28 Diamond Perforated Metals
- 29 Serpa Packaging Solutions
- 30 International Paper
- 31 Heiland Electronics
- **32** NDS
- 33 Far West Distribution
- 34 Pacific Southwest Container