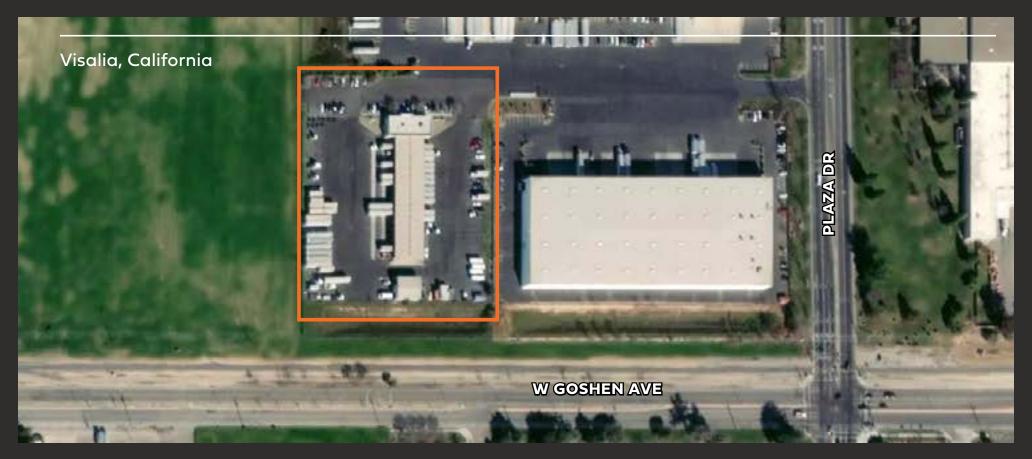

1619 North Plaza Drive Visalia, CA

QUICK FREEWAY ACCESS | CROSS DOCK IOS OPPORTUNITY

±16,100 SF

ON ±5.16 ACRES

**Available** 

# Building Specifications

| Spec Type              | Spec Details                                |  |
|------------------------|---------------------------------------------|--|
| Property Address       | 1619 North Plaza Drive, Visalia, CA         |  |
| Total Building Size    | ±16,100 SF                                  |  |
| Acres                  | ±5.16 Acres                                 |  |
| Office Size            | ±3,600 SF                                   |  |
| Building Dimensions    | ±55' x 250' - Warehouse; 90' x 50' - Office |  |
| Building Configuration | Cross Dock                                  |  |
| Clear Height           | 30'                                         |  |
| Dock Doors             | 3                                           |  |
| Drive-in Doors         | 160                                         |  |
| Truck Court Depth      | 180' West & 135' East                       |  |
| Trailer Parking        | 60 (±5.16 acres paved)                      |  |
| Auto Parking           | 30                                          |  |
|                        |                                             |  |

# 1619 North Plaza Drive ±16,100 SF Property Available