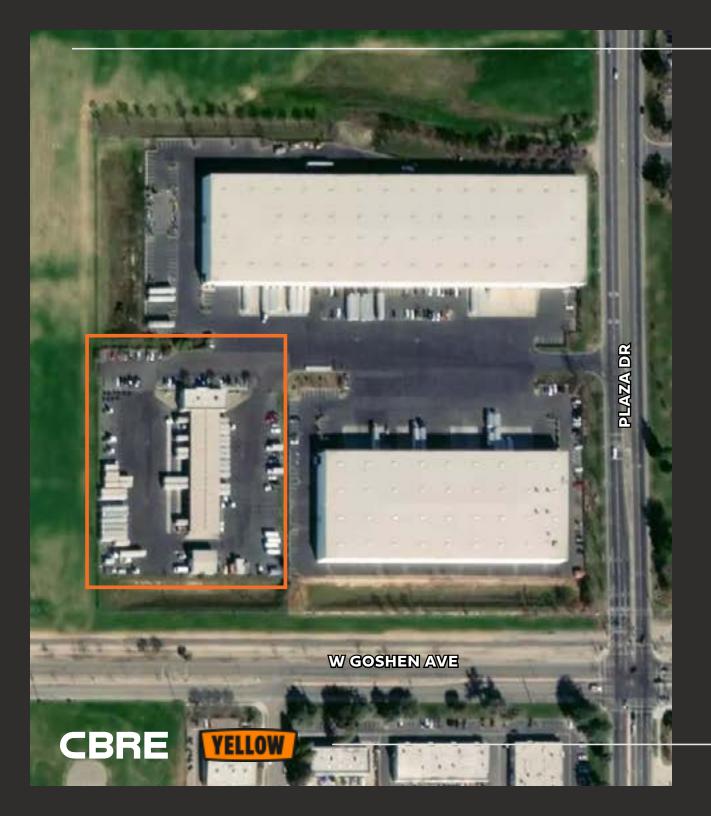

1619 North Plaza Drive Visalia, CA

QUICK FREEWAY ACCESS | CROSS DOCK IOS OPPORTUNITY

±16,100 SF

ON ±5.16 ACRES

**Available** 

### **PROPERTY HIGHLIGHTS**

- Very well located in heart of Visalia's industrial district
- Close proximity to major Highways (99 & 198)
- Rare terminal building with improved yard
- Visalia is a very pro-business city attracting many big box occupiers near this property
- Fully improved: paved, fenced, and secured

# 1619 North Plaza Drive ±16,100 SF Property Available