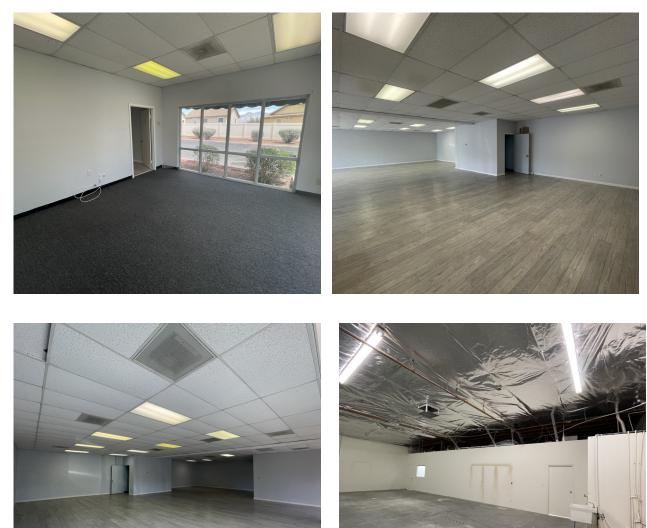

#### **Available Suites**

| Suite      | SF                   | Rent/    |
|------------|----------------------|----------|
| 7949 - 206 | 735 SF               | .90 / MG |
| 8049 - 215 | 735 SF               | .90 / MG |
| 8051 - 102 | 1,000 SF - Fully A/C | .98 / MG |
| 8051 - 204 | 735 SF               | .90 / MG |
| 8051 - 205 | 735 SF               | .90 / MG |
| 8051 - 206 | 735 SF               | .90 / MG |
| 8051 - 215 | 735 SF               | .90 / MG |