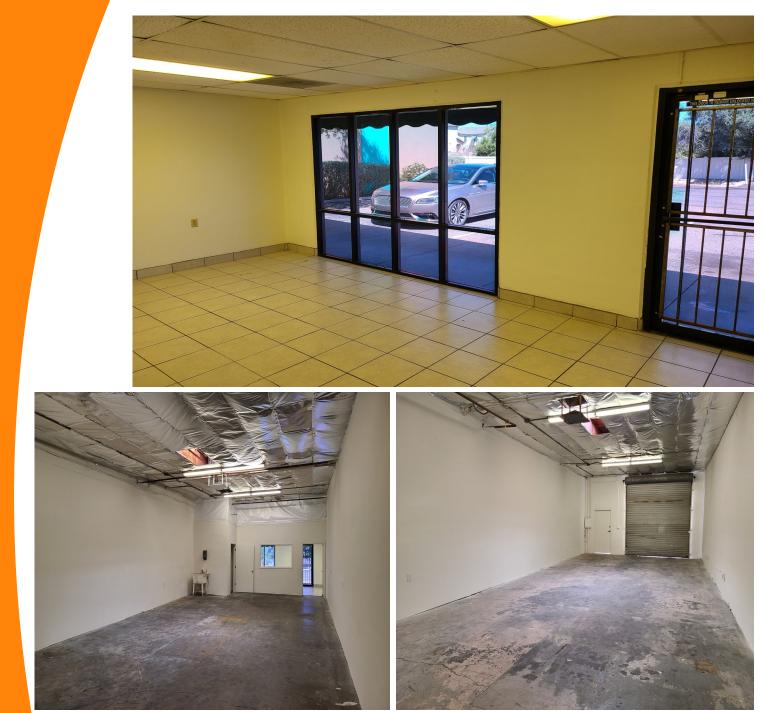

#### **Available Suites**

| Suite      | SF                   | Rent/    |
|------------|----------------------|----------|
| 7949 - 206 | 735 SF               | .90 / MG |
| 8049 - 215 | 735 SF               | .90 / MG |
| 8051 - 102 | 1,000 SF - Fully A/C | .98 / MG |
| 8051 - 204 | 735 SF               | .90 / MG |
| 8051 - 205 | 735 SF               | .90 / MG |
| 8051 - 206 | 735 SF               | .90 / MG |
| 8051 - 215 | 735 SF               | .90 / MG |