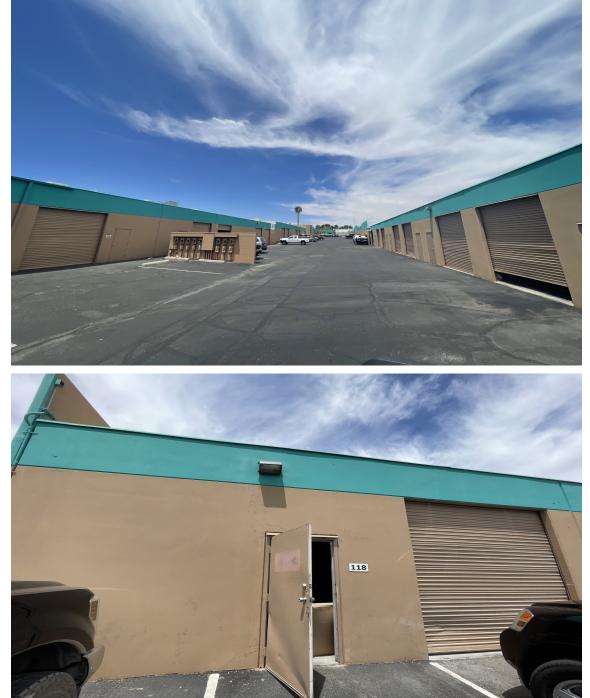

### Lakeside Business Park

#### **Available Suites**

| Suite      | SF                   | Rent/    |
|------------|----------------------|----------|
| 7949 - 206 | 735 SF               | .90 / MG |
| 8049 - 215 | 735 SF               | .90 / MG |
| 8051 - 102 | 1,000 SF - Fully A/C | .98 / MG |
| 8051 - 204 | 735 SF               | .90 / MG |
| 8051 - 205 | 735 SF               | .90 / MG |
| 8051 - 206 | 735 SF               | .90 / MG |
| 8051 - 215 | 735 SF               | .90 / MG |