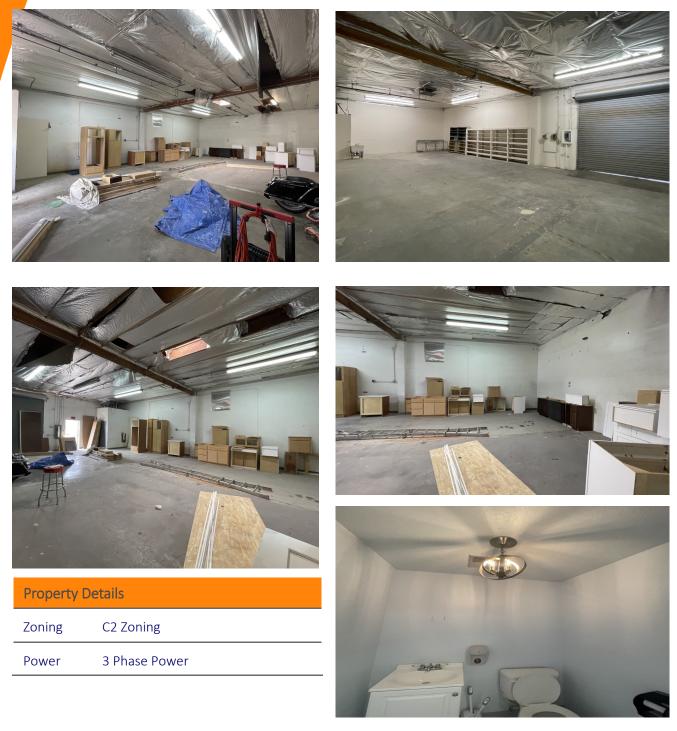

#### **Available Suites**

| Suite      | SF                   | Rent/    |
|------------|----------------------|----------|
| 7949 - 206 | 735 SF               | .90 / MG |
| 8049 - 215 | 735 SF               | .90 / MG |
| 8051 - 102 | 1,000 SF - Fully A/C | .98 / MG |
| 8051 - 204 | 735 SF               | .90 / MG |
| 8051 - 205 | 735 SF               | .90 / MG |
| 8051 - 206 | 735 SF               | .90 / MG |
| 8051 - 215 | 735 SF               | .90 / MG |