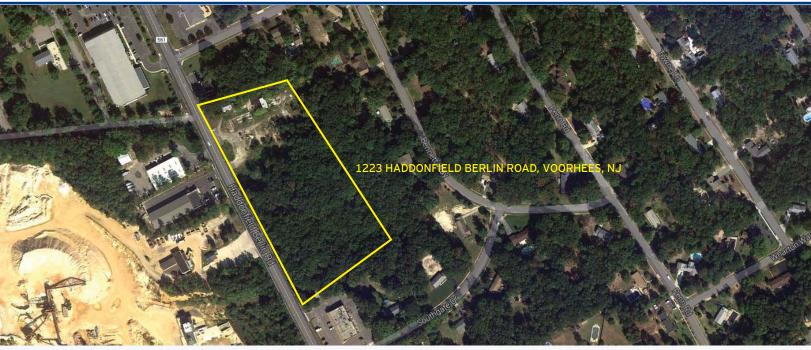

## +/- 8.12 ACRES FOR SALE

#### PRIME DEVELOPMENT SITE 1223 HADDONFIELD BERLIN ROAD | VOORHEES NJ

### Contact Us

Leor R. Hemo **Executive Vice President** 

D 856 857 6302

leor.hemo@wolfcre.com

Jason M. Wolf Principal

D 856 857 6301

jason.wolf@wolfcre.com

| Property Features             |                                                                                                                                                                                                                                                                                                                                                                                           |  |  |
|-------------------------------|-------------------------------------------------------------------------------------------------------------------------------------------------------------------------------------------------------------------------------------------------------------------------------------------------------------------------------------------------------------------------------------------|--|--|
| Location                      | 1223 Haddonfield Berlin Road<br>Voorhees, Camden County, NJ<br>Block: 263 Lots: 11-15                                                                                                                                                                                                                                                                                                     |  |  |
| Acreage:                      | +/- 8.12 acres                                                                                                                                                                                                                                                                                                                                                                            |  |  |
| Zoning:                       | B - Business                                                                                                                                                                                                                                                                                                                                                                              |  |  |
| Asking Sale Price:            | \$1,195,000 (\$147,167/acre)                                                                                                                                                                                                                                                                                                                                                              |  |  |
| Property/<br>Area Description | <ul> <li>Prime development site consisting +/-8.12 acres located on the Haddonfield Berlin Road (Route 561) corridor providing for easy access to Route 73 and I-295</li> <li>Ideal for medical/professional single story office development</li> <li>In close proximity to Virtua Health System, Voorhees Towne Center, and many other retail and regional medical facilities</li> </ul> |  |  |
| Population                    | 167,054 (5 Mile Radius)                                                                                                                                                                                                                                                                                                                                                                   |  |  |
| Median Household<br>Income    | \$70,939 (5 mile Radius)                                                                                                                                                                                                                                                                                                                                                                  |  |  |