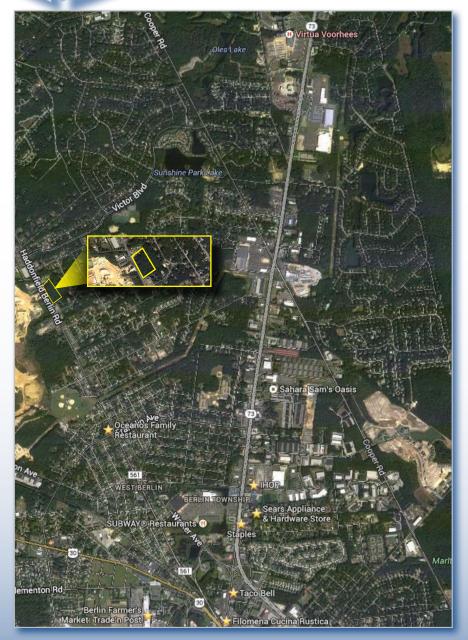

## +/- 8.12 ACRES FOR SALE

#### PRIME DEVELOPMENT SITE 1223 HADDONFIELD BERLIN ROAD | VOORHEES NJ

### Contact Us

Leor R. Hemo **Executive Vice President** 

D 856 857 6302

leor.hemo@wolfcre.com

Jason M. Wolf Principal

D 856 857 6301

jason.wolf@wolfcre.com

| Property Features             |                                                                                                                                                                                                                                                                                                                                                                                           |  |  |
|-------------------------------|-------------------------------------------------------------------------------------------------------------------------------------------------------------------------------------------------------------------------------------------------------------------------------------------------------------------------------------------------------------------------------------------|--|--|
| Location                      | 1223 Haddonfield Berlin Road<br>Voorhees, Camden County, NJ<br>Block: 263 Lots: 11-15                                                                                                                                                                                                                                                                                                     |  |  |
| Acreage:                      | +/- 8.12 acres                                                                                                                                                                                                                                                                                                                                                                            |  |  |
| Zoning:                       | B - Business                                                                                                                                                                                                                                                                                                                                                                              |  |  |
| Asking Sale Price:            | \$1,195,000 (\$147,167/acre)                                                                                                                                                                                                                                                                                                                                                              |  |  |
| Property/<br>Area Description | <ul> <li>Prime development site consisting +/-8.12 acres located on the Haddonfield Berlin Road (Route 561) corridor providing for easy access to Route 73 and I-295</li> <li>Ideal for medical/professional single story office development</li> <li>In close proximity to Virtua Health System, Voorhees Towne Center, and many other retail and regional medical facilities</li> </ul> |  |  |
| Population                    | 167,054 (5 Mile Radius)                                                                                                                                                                                                                                                                                                                                                                   |  |  |
| Median Household<br>Income    | \$70,939 (5 mile Radius)                                                                                                                                                                                                                                                                                                                                                                  |  |  |