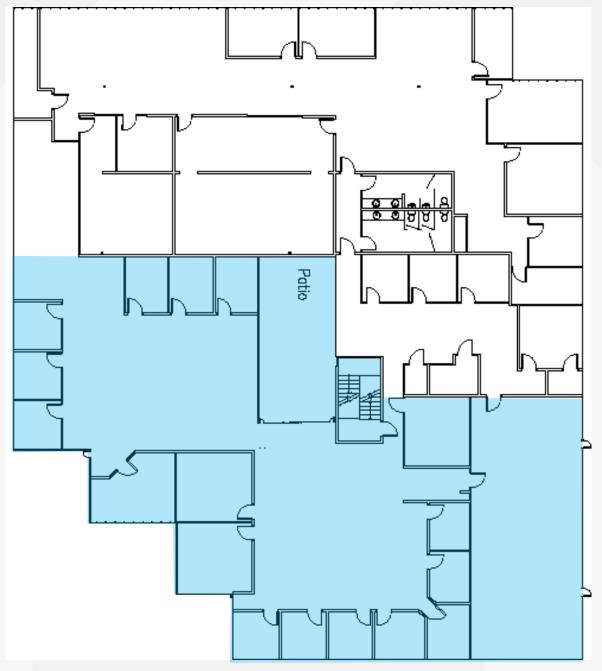

# **FLOOR PLANS**

1684 W. Shaw Ste 103 ±6,812 SF

\*Speculative Floor Plan\*

### **FLOOR PLANS**