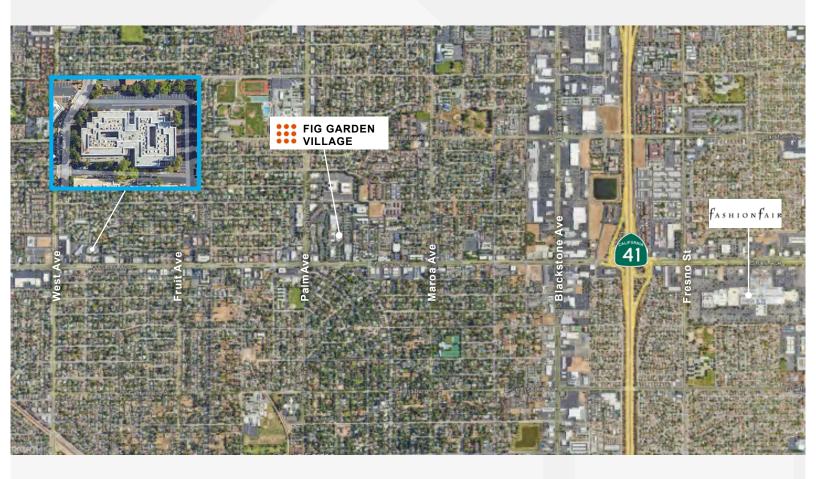

#### **Location Description**

Two-story building located in Point West Terrace on West Shaw. This property is conveniently close to Fig Garden Shopping Center, banking facilities, and dining options, making it an ideal location for businesses seeking accessibility and local amenities. The location is conveniently located near Highway 41 and 99. Parking availability offers 3.68 spaces per 1,000± rentable square feet. Covered reserved parking at a ratio of 2.55 spaces per 1,000± rentable square feet is available at no extra charge.