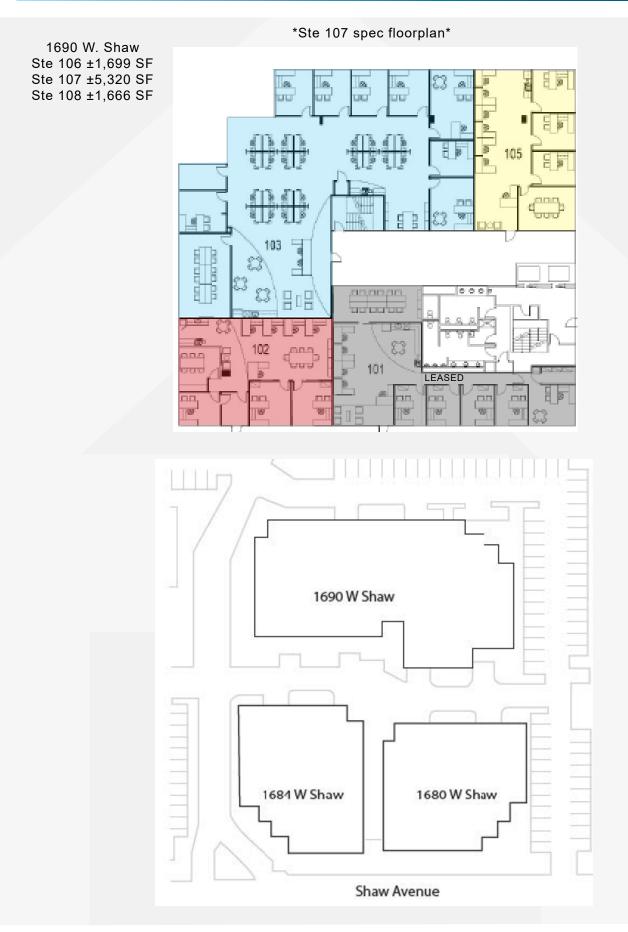

#### Available Space

| Address      | Suite     | RSF       |
|--------------|-----------|-----------|
| 1684 W. Shaw | Suite 103 | 6,812 RSF |
| 1690 W. Shaw | Suite 106 | 1,699 RSF |
| 1690 W. Shaw | Suite 107 | 5,320 RSF |
| 1690 W. Shaw | Suite 108 | 1,666 RSF |

\*Suites 106-108 can combine to accommodate ±8,685 RSF

### **FLOOR PLANS**