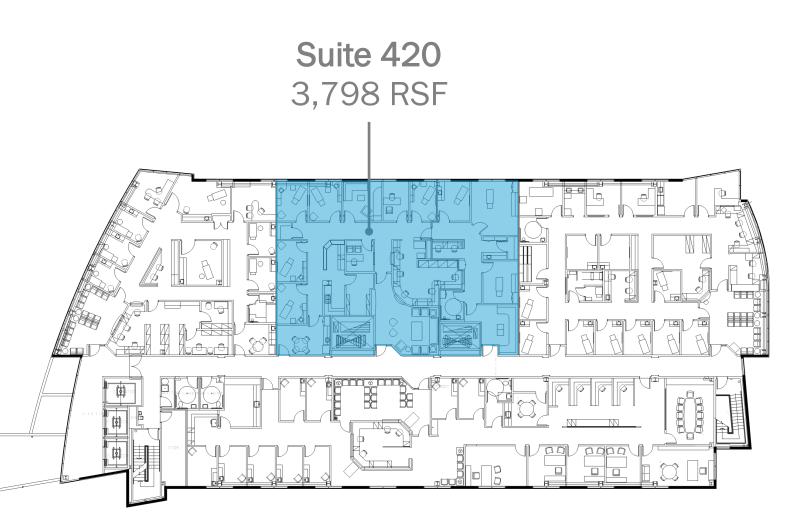

### Available Medical Office Space for Lease

# Burbank Medical Plazas I&II

#### 201 & 191 SOUTH BUENA VISTA STREET, BURBANK, CA 91505



#### For leasing information:

Dasche Foley Director, Leasing Phone: 858-794-1900 dfoley@pmbres.com www.pmbres.com CA Lic. 02111297



- Premium medical office space available for lease
- Directly across the street to Providence Saint Joseph Medical Center
- 1,000-car parking structure
- Disney Cancer Center located on MOB campus
- On-site Pharmacy and Community Healthcare Urgent Care
- Convenient access to Highway 134 and Interstate 5



## 201 South Buena Vista Street





Burbank Medical Plaza I