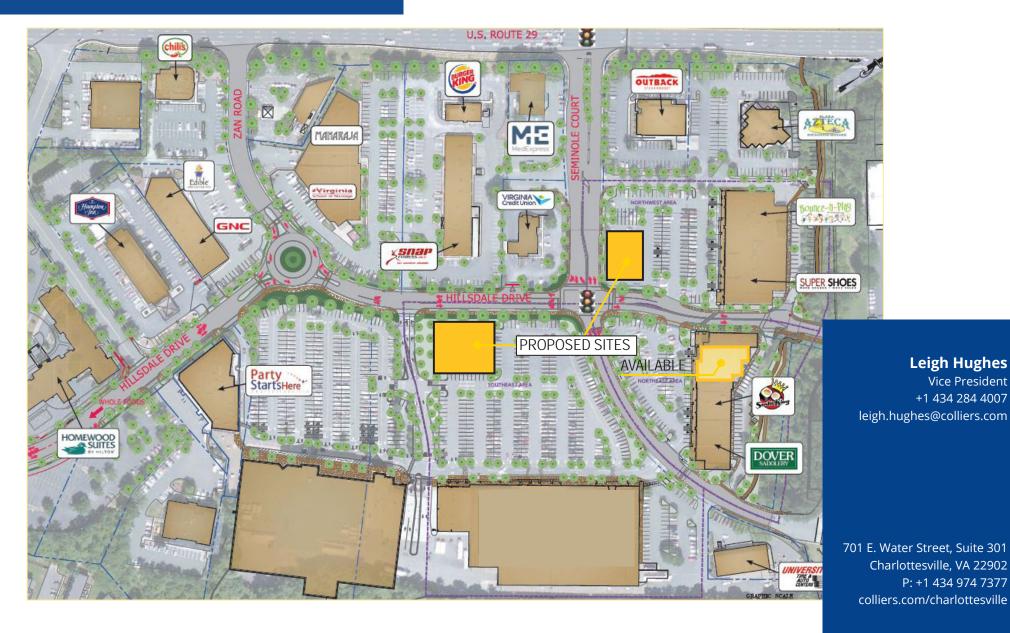

#### North wing space available For Lease

• 1,400 SF turnkey salon

**Demographics** 

- 3,800 5,400 SF two spaces side by side, can be combined
- Can accommodate restaurant, retail, or medical