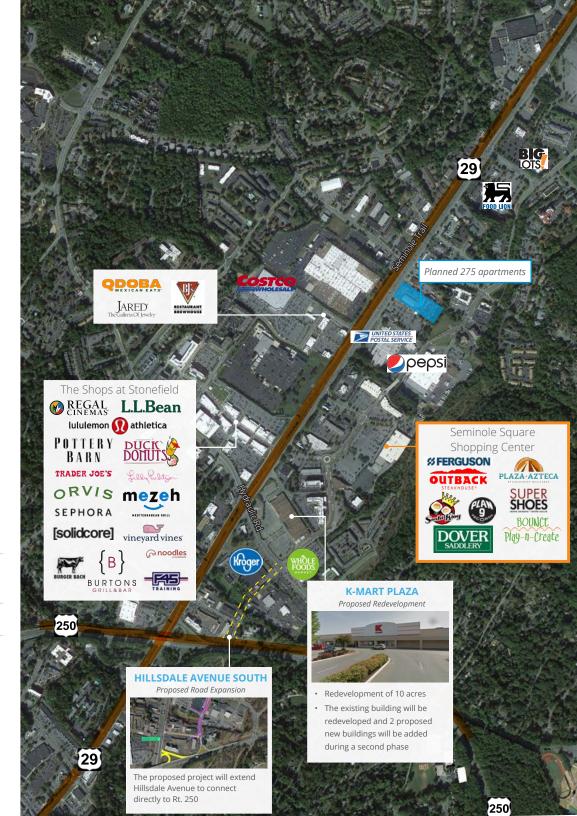

# Seminole Square Shopping Center

Centrally located off of Route 29N/ Seminole Trail and Hydraulic Rd

### Seminole Square Shopping Center