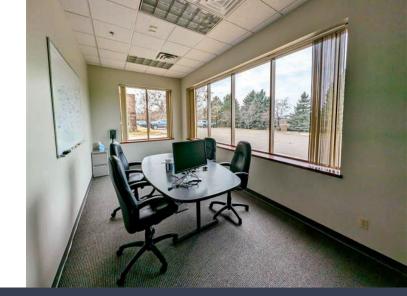

### **Property Details**

- Single story office

- Total building size: 35,200 sf

- Total sublet area: 11,131 sf - Divisible by 6,000 SF

- Year Built/Renovated: 1997 | 2010

- Large break area, fully equipped

- Newly remodeled and updated – furniture included

- Lockers and showers

- Parking: 4.94/1,000 sf

 Close proximity to major highways, Downtown
 Minneapolis, and MSP International Airport offering unparalleled accessibility