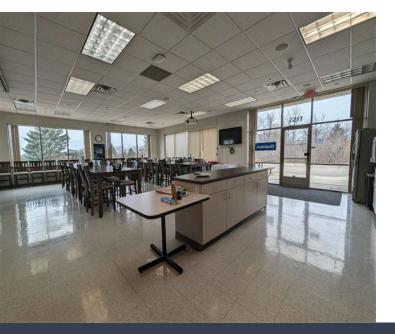

### **Property Details**

- Single story office

- Total building size: 35,200 sf

- Total sublet area: 11,131 sf - Divisible by 6,000 SF

- Year Built/Renovated: 1997 | 2010

- Large break area, fully equipped

- Newly remodeled and updated – furniture included

- Lockers and showers

- Parking: 4.94/1,000 sf

 Close proximity to major highways, Downtown
 Minneapolis, and MSP International Airport offering unparalleled accessibility