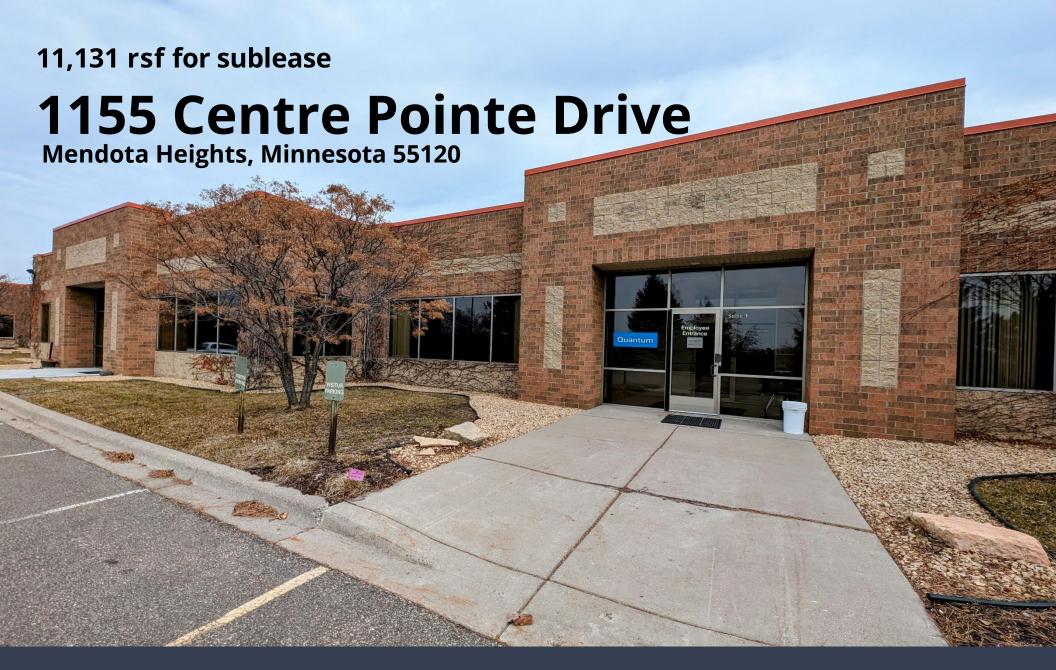

### **Property Details**

- Single story office

- Total building size: 35,200 sf

- Total sublet area: 11,131 sf - Divisible by 6,000 SF

- Year Built/Renovated: 1997 | 2010

- Large break area, fully equipped

- Newly remodeled and updated – furniture included

- Lockers and showers

- Parking: 4.94/1,000 sf

 Close proximity to major highways, Downtown
 Minneapolis, and MSP International Airport offering unparalleled accessibility