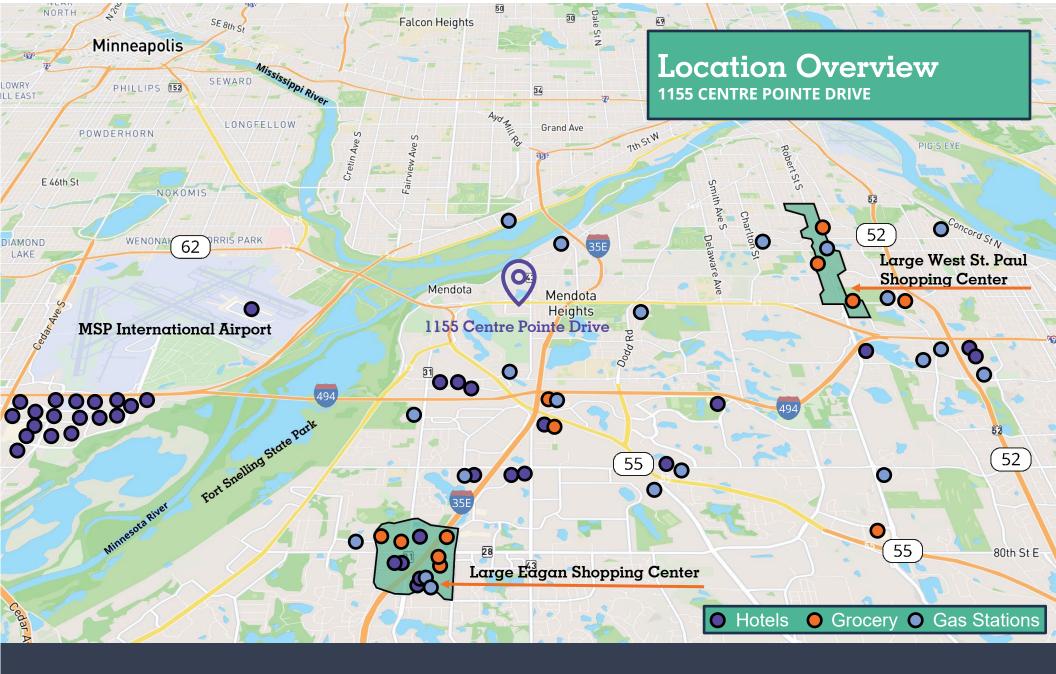

- Newly remodeled and updated – furniture included

- Lockers and showers

- Parking: 4.94/1,000 sf

 Close proximity to major highways, Downtown
 Minneapolis, and MSP International Airport offering unparalleled accessibility