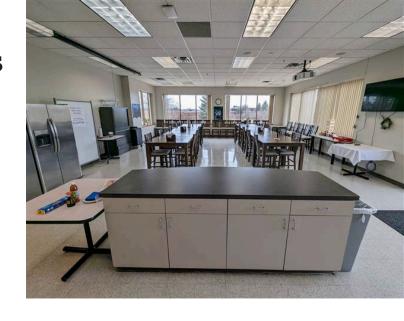

### **Property Details**

- Single story office

- Total building size: 35,200 sf

- Total sublet area: 11,131 sf - Divisible by 6,000 SF

- Year Built/Renovated: 1997 | 2010

- Large break area, fully equipped

- Newly remodeled and updated – furniture included

- Lockers and showers

- Parking: 4.94/1,000 sf

 Close proximity to major highways, Downtown
 Minneapolis, and MSP International Airport offering unparalleled accessibility