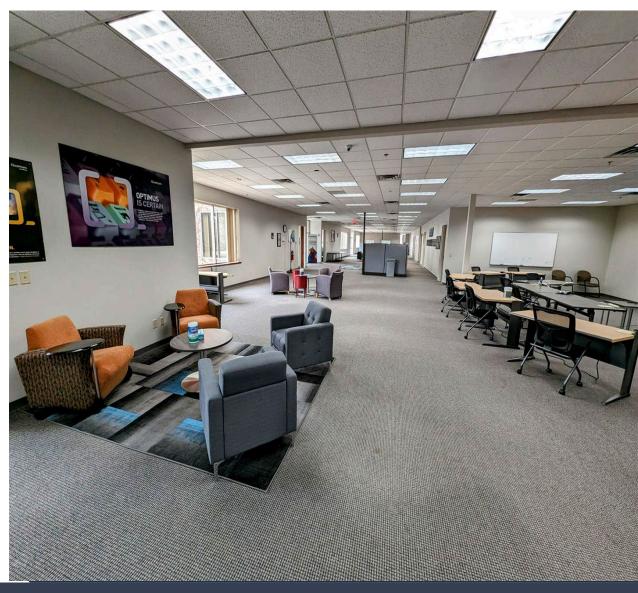

### **Property Details**

- Single story office

- Total building size: 35,200 sf

- Total sublet area: 11,131 sf - Divisible by 6,000 SF

- Year Built/Renovated: 1997 | 2010

- Large break area, fully equipped

- Newly remodeled and updated – furniture included

- Lockers and showers

- Parking: 4.94/1,000 sf

 Close proximity to major highways, Downtown
 Minneapolis, and MSP International Airport offering unparalleled accessibility

# **Space Highlights**

11,131 rsf Available immediately

Mark Evenson
Principal
612.913.5641

mark.evenson@avisonyoung.com