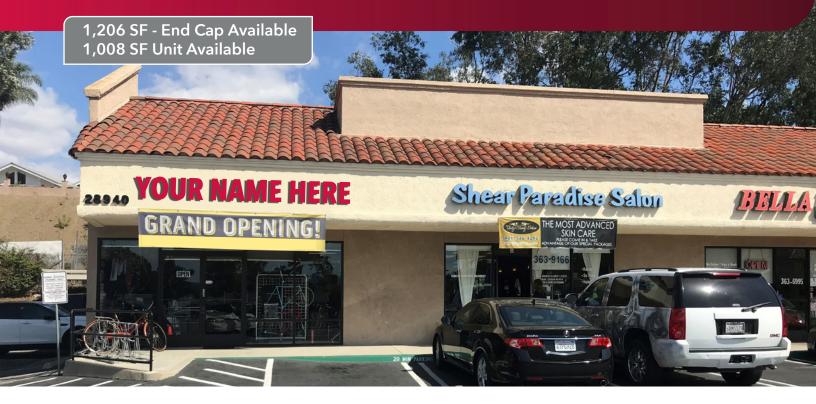

### LANTERN PLAZA

28940 Golden Lantern | Laguna Niguel, CA

# LANTERN PLAZA

28940 Golden Lantern | Laguna Niguel, CA

1,206 SF - End Cap Available 1,008 SF Unit Available

| Unit | Tenant               |
|------|----------------------|
| А    | Available 1,206 SF   |
| В    | Shear Paradise Salon |
| С    | Bella Roma           |
| D    | Pharmacy             |

# LANTERN PLAZA

28940 Golden Lantern | Laguna Niguel, CA

1,206 SF - End Cap Available 1,008 SF Unit Available

All information contained herein has been provided by Seller/Lessor and/or third parties, but has not been independently verified by Lee & Associates or its agent(s). Buyer/Lessee and interested parties should independently verify all information communicated by these sources.