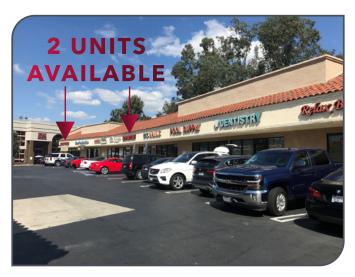

# LANTERN PLAZA

28940 Golden Lantern | Laguna Niguel, CA

1,206 SF - End Cap Available 1,008 SF Unit Available

| Unit | Tenant               |
|------|----------------------|
| А    | Available 1,206 SF   |
| В    | Shear Paradise Salon |
| С    | Bella Roma           |
| D    | Pharmacy             |

| Unit | Tenant             |
|------|--------------------|
| Е    | Available 1,008 SF |
| F    | DK Nails           |
| G    | Pool Supplies      |
| Н    | Dentist            |

| Unit | Tenant         |
|------|----------------|
| 1    | Spa            |
| J    | Mission Donuts |
| K    | OC Flooring    |
| L    | OC Flooring    |

# LANTERN PLAZA

28940 Golden Lantern | Laguna Niguel, CA

1,206 SF - End Cap Available 1,008 SF Unit Available

All information contained herein has been provided by Seller/Lessor and/or third parties, but has not been independently verified by Lee & Associates or its agent(s). Buyer/Lessee and interested parties should independently verify all information communicated by these sources.