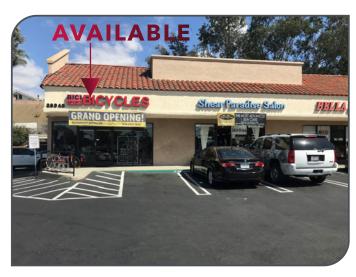

# LANTERN PLAZA

28940 Golden Lantern | Laguna Niguel, CA

1,206 SF - End Cap Available 1,008 SF Unit Available

| Unit | Tenant               |
|------|----------------------|
| А    | Available 1,206 SF   |
| В    | Shear Paradise Salon |
| С    | Bella Roma           |
| D    | Pharmacy             |

| Unit | Tenant             |
|------|--------------------|
| Е    | Available 1,008 SF |
| F    | DK Nails           |
| G    | Pool Supplies      |
| Н    | Dentist            |

| Unit | Tenant         |
|------|----------------|
| 1    | Spa            |
| J    | Mission Donuts |
| K    | OC Flooring    |
| L    | OC Flooring    |

# LANTERN PLAZA

28940 Golden Lantern | Laguna Niguel, CA

1,206 SF - End Cap Available 1,008 SF Unit Available

All information contained herein has been provided by Seller/Lessor and/or third parties, but has not been independently verified by Lee & Associates or its agent(s). Buyer/Lessee and interested parties should independently verify all information communicated by these sources.