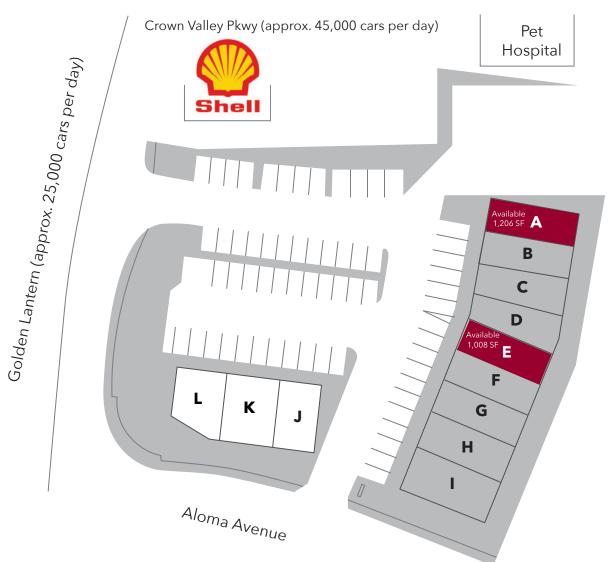

# LANTERN PLAZA

28940 Golden Lantern | Laguna Niguel, CA

1,206 SF - End Cap Available 1,008 SF Unit Available

| Unit | Tenant               |
|------|----------------------|
| А    | Available 1,206 SF   |
| В    | Shear Paradise Salon |
| С    | Bella Roma           |
| D    | Pharmacy             |

| Unit | Tenant             |
|------|--------------------|
| Е    | Available 1,008 SF |
| F    | DK Nails           |
| G    | Pool Supplies      |
| Н    | Dentist            |

| Unit | Tenant         |
|------|----------------|
| 1    | Spa            |
| J    | Mission Donuts |
| K    | OC Flooring    |
| L    | OC Flooring    |