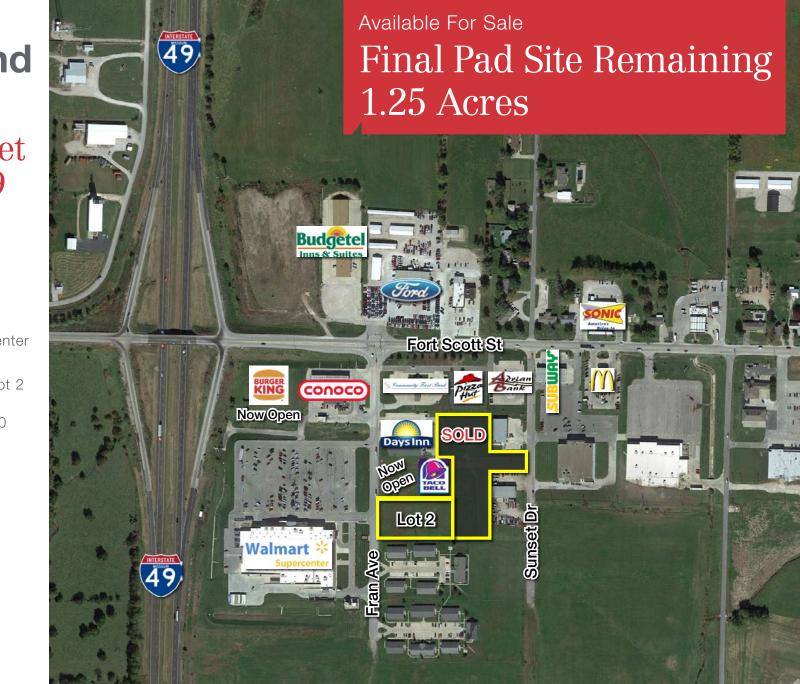

## Fort Scott Street & Interstate 49

Butler Missouri

## **Property Features**

- Pad site available
- Adjacent to Walmart Supercenter
- Good access and visibility
- New Taco Bell Adjacent to Lot 2
  Now Open
- Lot 2 | 1.25 Acres \$174,900

For more information: