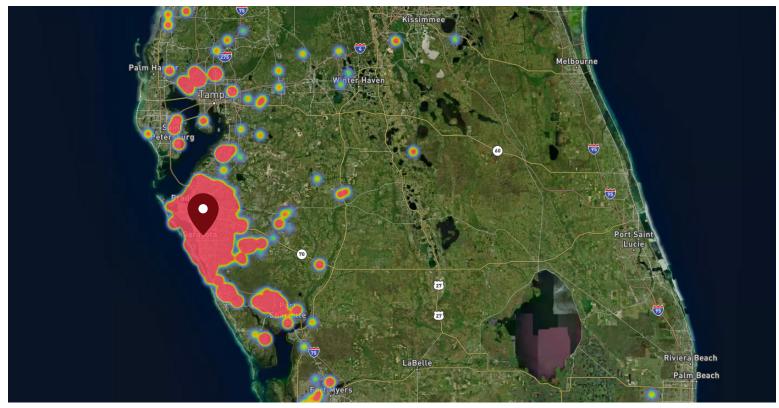

### SITE VISIT DENSITY

Red, orange, and yellow colors represent the location of 60% of site visitors

Data provided by Placer Labs Inc. (www.placer.ai)