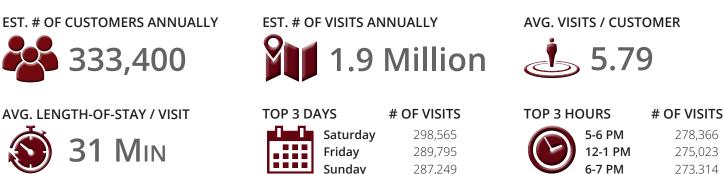

### FOOT TRAFFIC OVERVIEW

Data provided by Placer Labs Inc. (www.placer.ai) July 1, 2023 - June 30, 2024