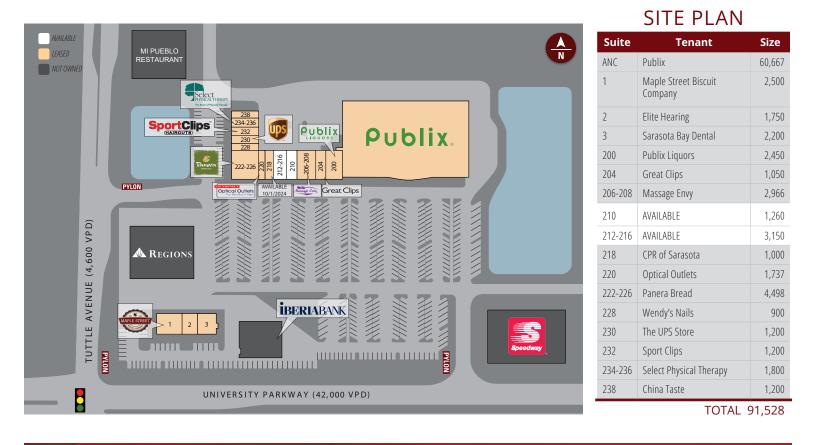

## 1,260 - 3,150 SF SPACE AVAILABLE

### **PROPERTY HIGHLIGHTS**

- Sarasota Market
- Extremely Busy Publix-Anchored Shopping Center Built in 2002
- Located at the Signalized Intersection of University Parkway and Tuttle Avenue
- Four Miles West of the University Town Center Mall
- Established Mix of Local and National Tenants
- Combined Traffic Count: 46,600 VPD