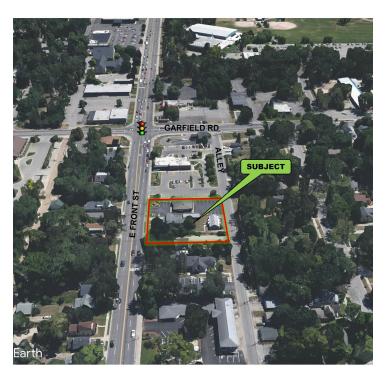

#### **PROPERTY OVERVIEW**

Here is an opportunity to purchase and develop a large 0.63 Acre commercial parcel on US-31 at the gateway to beautiful downtown Traverse City, one of the country's most desirable Midwest locations. US-31 is the main East-West Corridor through the Grand Traverse Region, known for its beaches on crystal blue waters, wineries, breweries, restaurants and many outdoor activities. The property consists of three separate lots, two vacant and one with an existing office building remaining. The adjacent property is also available for sale for an additional 1.25 Acres of land that can be combined with this offering for a major development piece.

#### **PROPERTY HIGHLIGHTS**

- Great Location on US-31
- Large Development Parcel
- High Traffic Volume and Visibility

# 1026 - 1040 East Front Street

| POPULATION                            | 5 MILES               | 15 MILES               | 30 MILES               |
|---------------------------------------|-----------------------|------------------------|------------------------|
| Total Population                      | 39,962                | 107,425                | 173,757                |
| Average Age                           | 44.2                  | 44.5                   | 45.4                   |
| Average Age (Male)                    | 41.9                  | 43.2                   | 44.1                   |
| Average Age (Female)                  | 47.0                  | 46.3                   | 46.8                   |
|                                       |                       |                        |                        |
| HOUSEHOLDS & INCOME                   | 5 MILES               | 15 MILES               | 30 MILES               |
| HOUSEHOLDS & INCOME  Total Households | <b>5 MILES</b> 19,826 | <b>15 MILES</b> 53,236 | <b>30 MILES</b> 99,421 |
|                                       |                       |                        |                        |
| Total Households                      | 19,826                | 53,236                 | 99,421                 |