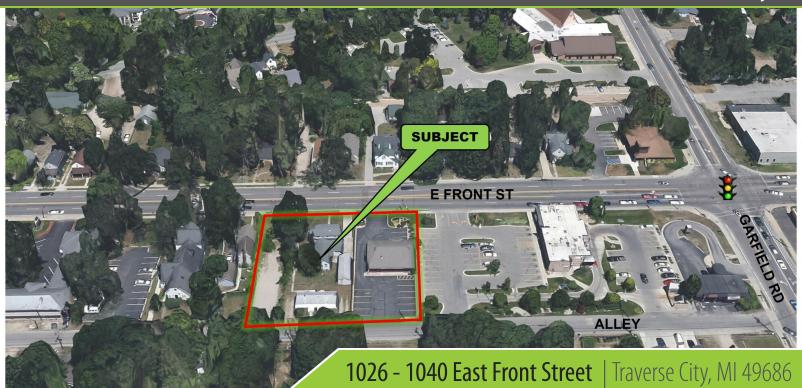

#### **PROPERTY OVERVIEW**

Here is an opportunity to purchase and develop a large 0.63 Acre commercial parcel on US-31 at the gateway to beautiful downtown Traverse City, one of the country's most desirable Midwest locations. US-31 is the main East-West Corridor through the Grand Traverse Region, known for its beaches on crystal blue waters, wineries, breweries, restaurants and many outdoor activities. The property consists of three separate lots, two vacant and one with an existing office building remaining. The adjacent property is also available for sale for an additional 1.25 Acres of land that can be combined with this offering for a major development piece.

#### **PROPERTY HIGHLIGHTS**

- Great Location on US-31
- Large Development Parcel
- High Traffic Volume and Visibility

# 1026 - 1040 East Front Street