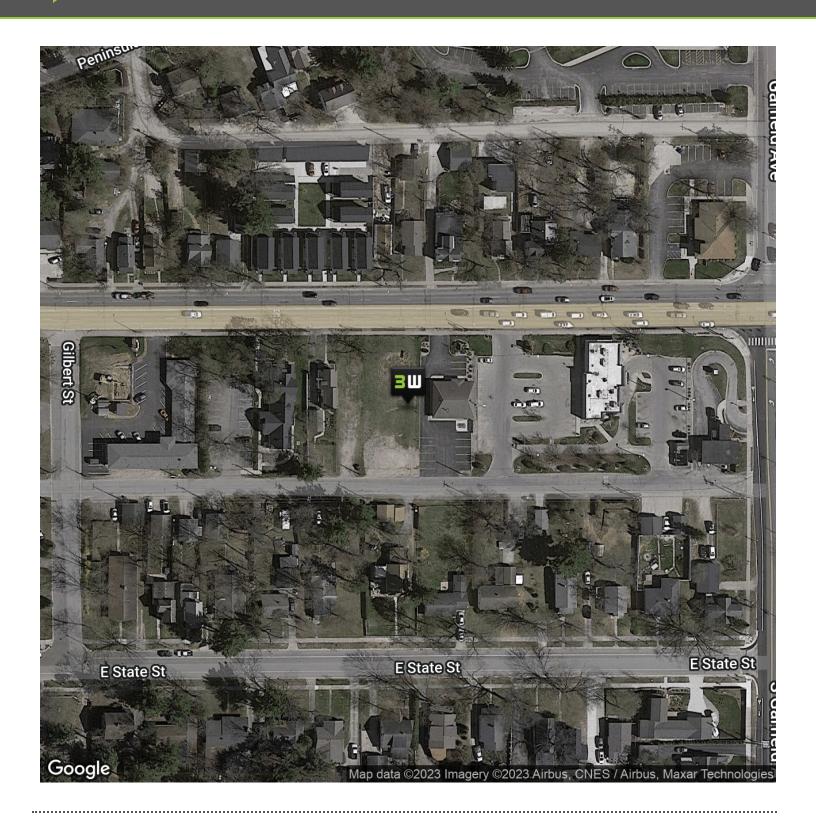

#### **PROPERTY OVERVIEW**

Here is an opportunity to purchase and develop a large 0.63 Acre commercial parcel on US-31 at the gateway to beautiful downtown Traverse City, one of the country's most desirable Midwest locations. US-31 is the main East-West Corridor through the Grand Traverse Region, known for its beaches on crystal blue waters, wineries, breweries, restaurants and many outdoor activities. The property consists of three separate lots, two vacant and one with an existing office building remaining. The adjacent property is also available for sale for an additional 1.25 Acres of land that can be combined with this offering for a major development piece.

# 1026 - 1040 East Front Street