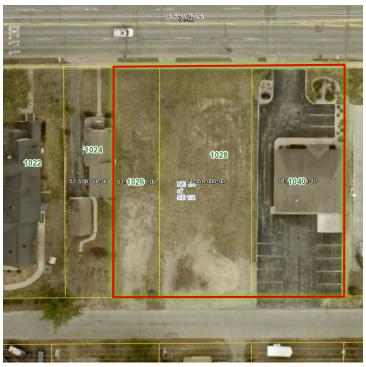

#### executive summary

| SALE PRICE: | \$1,299,000                        |
|-------------|------------------------------------|
| LOT SIZE:   | 0.63 ACRES                         |
| APN#:       | 28-51-558-004-10,005-00,<br>006-00 |
| ZONING:     | HR - HOTEL RESORT DISTRICT         |

#### **PROPERTY OVERVIEW**

Here is an opportunity to purchase and develop a large 0.63 Acre commercial parcel on US-31 at the gateway to beautiful downtown Traverse City, one of the country's most desirable Midwest locations. US-31 is the main East-West Corridor through the Grand Traverse Region, known for its beaches on crystal blue waters, wineries, breweries, restaurants and many outdoor activities. The property consists of three separate lots, two vacant and one with an existing office building remaining. The adjacent property is also available for sale for an additional 1.25 Acres of land that can be combined with this offering for a major development piece.

#### **PROPERTY HIGHLIGHTS**

- Great Location on US-31
- Large Development Parcel
- High Traffic Volume and Visibility