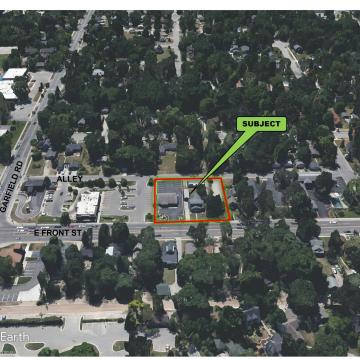

#### **PROPERTY OVERVIEW**

Here is an opportunity to purchase and develop a large 0.63 Acre commercial parcel on US-31 at the gateway to beautiful downtown Traverse City, one of the country's most desirable Midwest locations. US-31 is the main East-West Corridor through the Grand Traverse Region, known for its beaches on crystal blue waters, wineries, breweries, restaurants and many outdoor activities. The property consists of three separate lots, two vacant and one with an existing office building remaining. The adjacent property is also available for sale for an additional 1.25 Acres of land that can be combined with this offering for a major development piece.

#### **PROPERTY HIGHLIGHTS**

- Great Location on US-31
- Large Development Parcel
- High Traffic Volume and Visibility

# 1026 - 1040 East Front Street

| POPULATION                            | 5 MILES               | 15 MILES               | 30 MILES               |
|---------------------------------------|-----------------------|------------------------|------------------------|
| Total Population                      | 39,962                | 107,425                | 173,757                |
| Average Age                           | 44.2                  | 44.5                   | 45.4                   |
| Average Age (Male)                    | 41.9                  | 43.2                   | 44.1                   |
| Average Age (Female)                  | 47.0                  | 46.3                   | 46.8                   |
|                                       |                       |                        |                        |
| HOUSEHOLDS & INCOME                   | 5 MILES               | 15 MILES               | 30 MILES               |
| HOUSEHOLDS & INCOME  Total Households | <b>5 MILES</b> 19,826 | <b>15 MILES</b> 53,236 | <b>30 MILES</b> 99,421 |
|                                       |                       |                        |                        |
| Total Households                      | 19,826                | 53,236                 | 99,421                 |