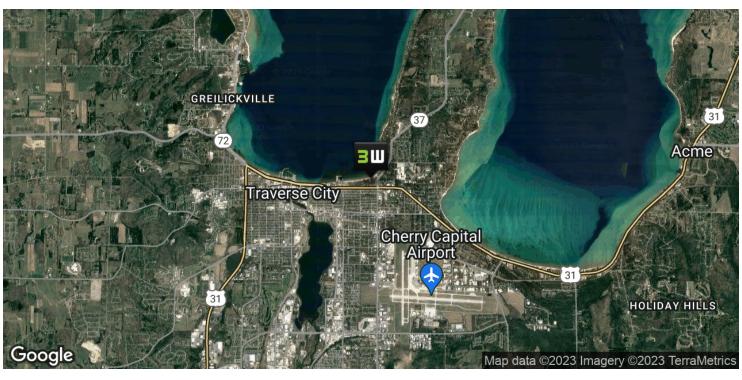

#### **PROPERTY OVERVIEW**

Here is an opportunity to purchase and develop a large 0.63 Acre commercial parcel on US-31 at the gateway to beautiful downtown Traverse City, one of the country's most desirable Midwest locations. US-31 is the main East-West Corridor through the Grand Traverse Region, known for its beaches on crystal blue waters, wineries, breweries, restaurants and many outdoor activities. The property consists of three separate lots, two vacant and one with an existing office building remaining. The adjacent property is also available for sale for an additional 1.25 Acres of land that can be combined with this offering for a major development piece.