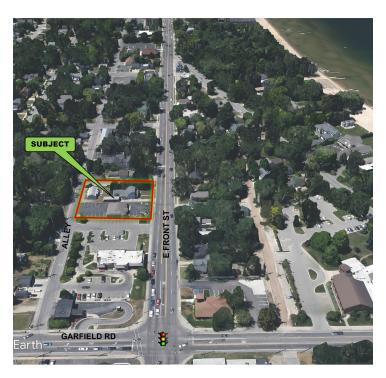

#### **PROPERTY OVERVIEW**

Here is an opportunity to purchase and develop a large 0.63 Acre commercial parcel on US-31 at the gateway to beautiful downtown Traverse City, one of the country's most desirable Midwest locations. US-31 is the main East-West Corridor through the Grand Traverse Region, known for its beaches on crystal blue waters, wineries, breweries, restaurants and many outdoor activities. The property consists of three separate lots, two vacant and one with an existing office building remaining. The adjacent property is also available for sale for an additional 1.25 Acres of land that can be combined with this offering for a major development piece.

#### **PROPERTY HIGHLIGHTS**

- Great Location on US-31
- Large Development Parcel
- High Traffic Volume and Visibility

# 1026 - 1040 East Front Street

| POPULATION                            | 5 MILES               | 15 MILES               | 30 MILES               |
|---------------------------------------|-----------------------|------------------------|------------------------|
| Total Population                      | 39,962                | 107,425                | 173,757                |
| Average Age                           | 44.2                  | 44.5                   | 45.4                   |
| Average Age (Male)                    | 41.9                  | 43.2                   | 44.1                   |
| Average Age (Female)                  | 47.0                  | 46.3                   | 46.8                   |
|                                       |                       |                        |                        |
| HOUSEHOLDS & INCOME                   | 5 MILES               | 15 MILES               | 30 MILES               |
| HOUSEHOLDS & INCOME  Total Households | <b>5 MILES</b> 19,826 | <b>15 MILES</b> 53,236 | <b>30 MILES</b> 99,421 |
|                                       |                       |                        |                        |
| Total Households                      | 19,826                | 53,236                 | 99,421                 |