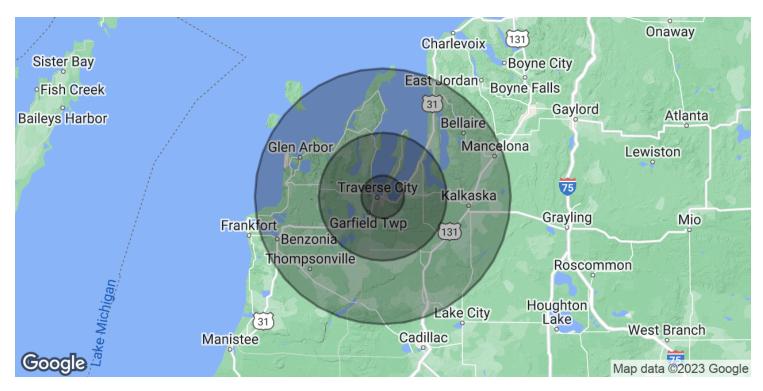

# 1026 - 1040 East Front Street

| POPULATION                            | 5 MILES               | 15 MILES               | 30 MILES               |
|---------------------------------------|-----------------------|------------------------|------------------------|
| Total Population                      | 39,962                | 107,425                | 173,757                |
| Average Age                           | 44.2                  | 44.5                   | 45.4                   |
| Average Age (Male)                    | 41.9                  | 43.2                   | 44.1                   |
| Average Age (Female)                  | 47.0                  | 46.3                   | 46.8                   |
|                                       |                       |                        |                        |
| HOUSEHOLDS & INCOME                   | 5 MILES               | 15 MILES               | 30 MILES               |
| HOUSEHOLDS & INCOME  Total Households | <b>5 MILES</b> 19,826 | <b>15 MILES</b> 53,236 | <b>30 MILES</b> 99,421 |
|                                       |                       |                        |                        |
| Total Households                      | 19,826                | 53,236                 | 99,421                 |

<sup>\*</sup> Demographic data derived from 2020 ACS - US Census