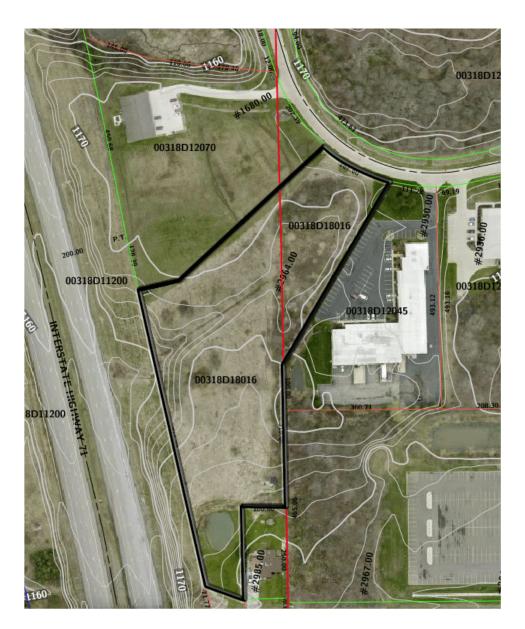

## **Non Approved Conceptual Site Plan**

FOR SALE INDUSTRIAL PKWY S BRUNSWICK, OH 44212 SALE PRICE: \$425,000

# Торо Мар