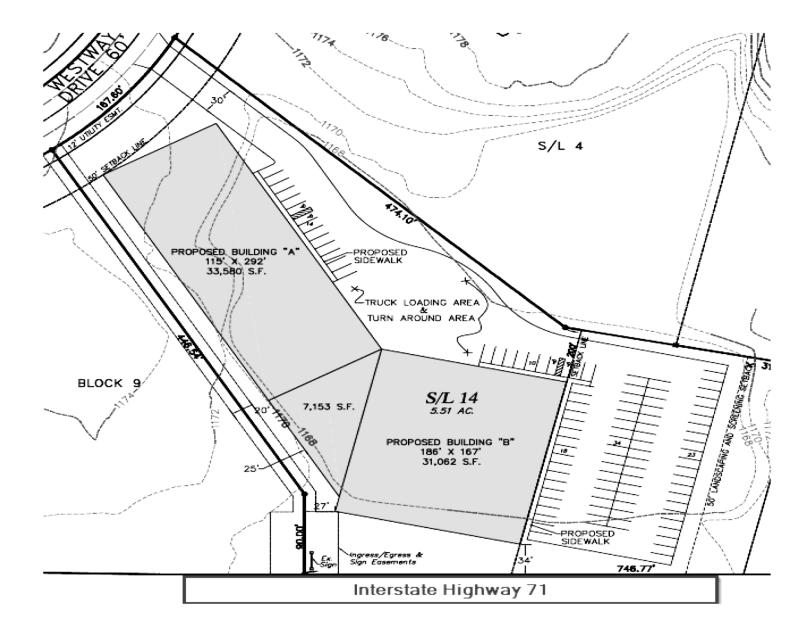

## **Non Approved Conceptual Site Plan**

FOR SALE INDUSTRIAL PKWY S BRUNSWICK, OH 44212 SALE PRICE: \$425,000