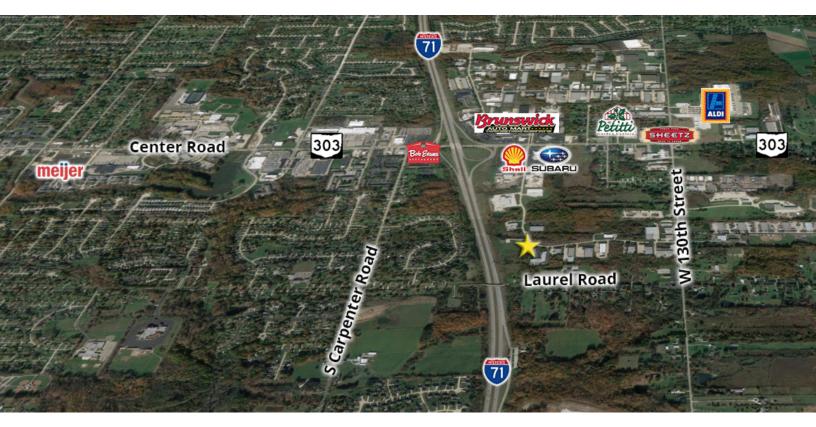

#### **LOCATION OVERVIEW**

This parcel is less than 3 minutes (1 mile) to I-71 & Route 303 Interchange located in Brunswick's desirable industrial park. The neighboring businesses include RAM USA - Roof Asset Management USA, Optics Inc, Technical Tool & Gage, Corp.