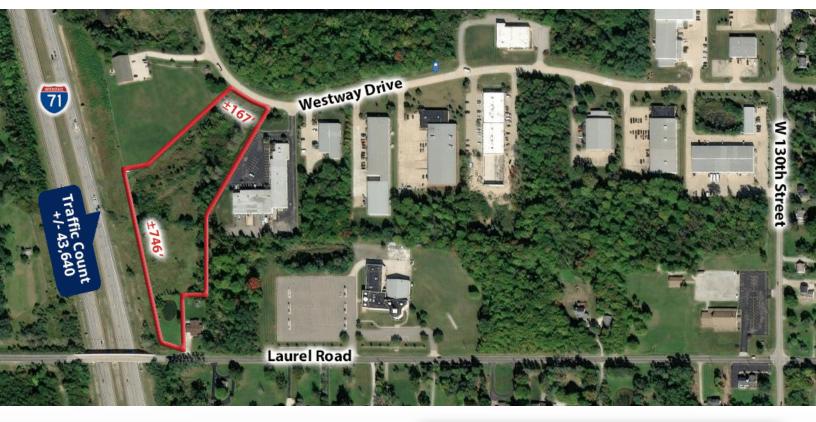

#### **PROPERTY HIGHLIGHTS**

- Available: 5.51 AC
- Price Per Acre: \$77,132
- Buildable Land with Great Location
- The I-L Light Industrial District is established to accommodate light industrial uses in the fields of manufacturing, processing, wholesale activities, assembling, fabrication, distribution, technology, smart manufacturing, artificial intelligence, and research & development
- Industrial Parkway Frontage: 167' on Westway Drive
- Highway Visibility: 746.77' Frontage on I-71
- Utilities are Available at the Road
- Potential 15 Year Tax Abatement Opportunity
- Highway Access: Less than 1 mile to I-71/SR-303 Interchange
- Annual Taxes: \$7,282

#### **PROPERTY OVERVIEW**

This 5.51 acres of vacant land has 167' of frontage on Westway Drive and 746' of frontage facing I-71. This is a rare industrial lot with great visibility with much potential for a local, regional or national company. All utility services are on the site; gas, electric, water and sewer.