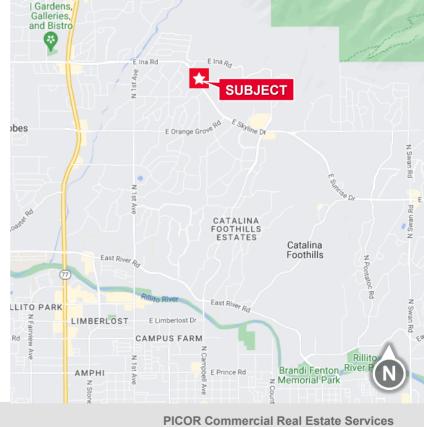

FOR SALE OR LEASE 1775 E. Skyline Dr Tucson, Arizona 85718



## 8,140 SF Medical Office Sale Price: \$3,703,700 (\$455 SF) Lease Rate: \$28.50 SF NNN

### **Property Highlights**

- · Prestigious Foothills location in Skyline Esplanade
- High-end Medical improvements can be modified for Professional Office
- Interior includes 7 exams, 2 labs, 5 offices, conference areas, waiting - reception area, break room, 4 restrooms
- · Building can be demised for two tenants
- At-door parking + 7 reserved covered spaces
- Stunning mountain and city views
- Available June 1, 2023
- Assessor Parcel 108-02-5060, Pima Country "TR" Zoning, 2021 RE Taxes \$33,224



5151 E. Broadway Blvd, Suite 115 Tucson, Arizona 85711 phone: +1 520 748 7100 picor.com

**Richard M. Kleiner, MBA Principal, Office Properties** +1 520 546 2745 rkleiner@picor.com

Independently Owned and Operated / A Member of the Cushman & Wakefield Alliance Cushman & Wakefield Copyright 2022. No warranty or representation, express or implied, is made to the accuracy or completeness of the information contained herein, and same is submitted subject to errors, omissions, change of price, rental or other conditions, withdrawal without notice, and to any special listing conditions imposed by the property owner(s). As applicable, we make no representation as to the condition of the property (or properties) in question. 12/19/2022

# 

### FOR SALE OR LEASE 1775 E. Skyline Dr Tucson. Arizo