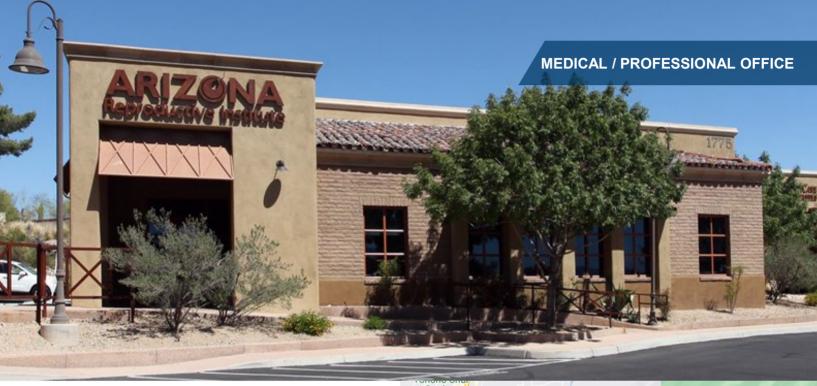

FOR SALE OR LEASE 1775 E. Skyline Dr Tucson, Arizona 85718

## 8,140 SF Medical Office Sale Price: \$3,703,700 (\$455 SF) Lease Rate: \$28.50 SF NNN

### **Property Highlights**

- · Prestigious Foothills location in Skyline Esplanade
- High-end Medical improvements can be modified for Professional Office
- Interior includes 7 exams, 2 labs, 5 offices, conference areas, waiting - reception area, break room, 4 restrooms
- · Building can be demised for two tenants
- At-door parking + 7 reserved covered spaces
- Stunning mountain and city views
- Available June 1, 2023
- Assessor Parcel 108-02-5060, Pima Country "TR" Zoning, 2021 RE Taxes \$33,224