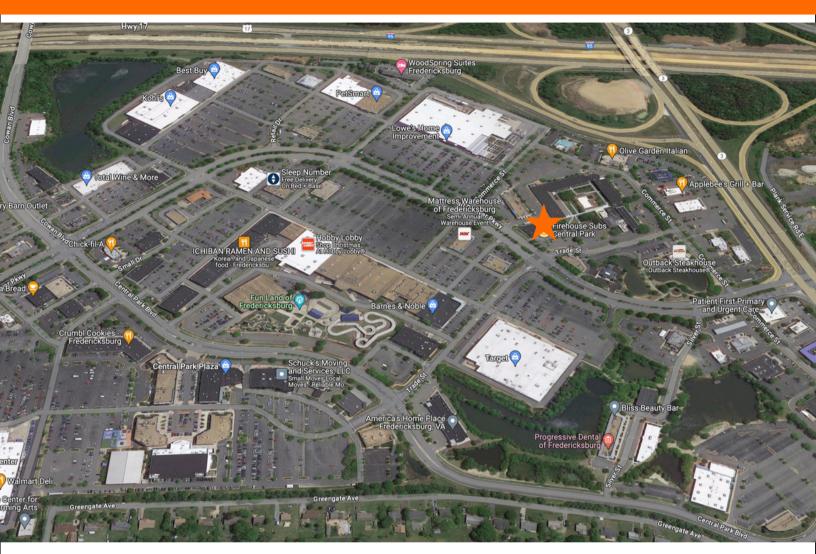

## **Nearby Retailers**

TARGET

PETSMART

## Prime Location in Central Park

1,222 Sqft of Prime Commercial Space \$30.00 SF NNN Lease Great Signage and Visibility Ample Parking in Front of Building Term Negotiable