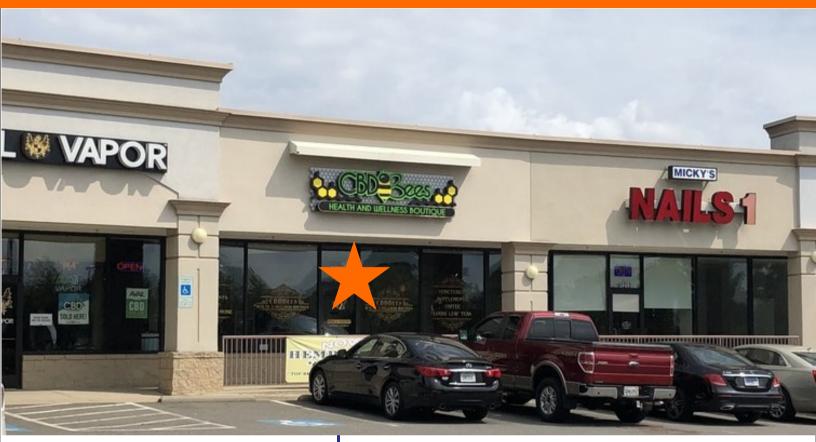

## Prime Location in Central Park

1,222 Sqft of Prime Commercial Space \$30.00 SF NNN Lease Great Signage and Visibility Ample Parking in Front of Building Term Negotiable

## **RETAIL SPACE FOR LEASE** Central Park Shopping Center

1255 Carl D Silver Pkwy, Fredericksburg, VA 22401

Prime Location in Central Park 1,222 SF \$30.00 SF NNN Lease Great Signage and Visibility Ample Parking Term Negotiable