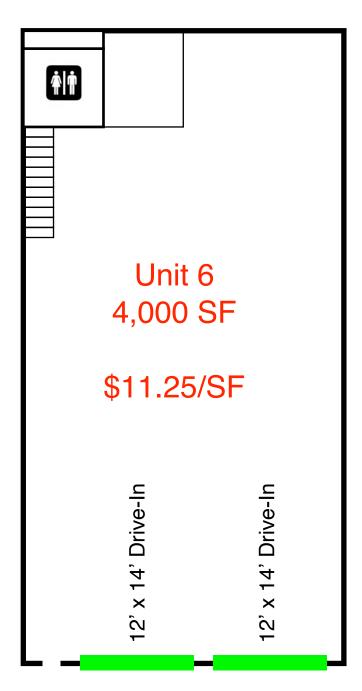

**INDUSTRIAL** 

1790 JASPER ST, AURORA, CO 80011

Ilya Klein 303-242-2077 ilya@novelcommercial.com

✓ 1,000 - 4,000 SF Industrial

✓ Warehouse, Manufacturing, R&D

Unit 6: 4,000 SF Warehouse

Unit 7: 2,000 SF Warehouse

STARTING RENT

\$11.25/SF NNN

Disclaimer: The information contained herein (on this page and included pages) has been obtained through sources deemed reliable but cannot be guaranteed or relied upon as to its accuracy. Any information should be verified through independent sources by interested parties. All measurements and calculations are approximate. The property may no longer be available for sale or lease, may be withdrawn, its offering price changed, or sold or leased to another party at anytime and without notice. NOTE: Ilya Klein, who is Broker of Novel Commercial, is also president of the company who is the seller. Please do not provide any information deemed private or confidential.