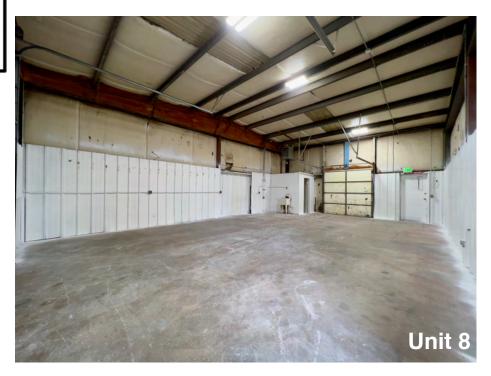

Unit 8: 1,000 SF Warehouse

Unit 9: 1,000 SF Warehouse

\*Units can be combined

- ✓ Drive-In and Dock Doors
- ✓ 14′-17′ Clear Height
- ✔ Private Bathroom in Each Unit
- ✓ Newly Renovated
- ✓ Radiant Heat in Warehouse
- ✓ Excellent Location to I-225 and I-70