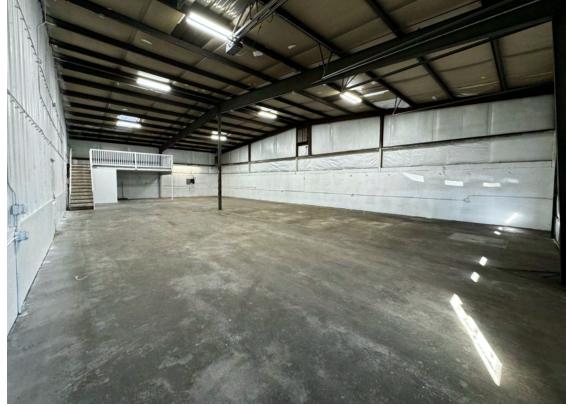

**INDUSTRIAL** 

1790 JASPER ST, AURORA, CO 80011

Ilya Klein 303-242-2077 ilya@novelcommercial.com

✓ 1,000 - 4,000 SF Industrial

✓ Warehouse, Manufacturing, R&D

Unit 6: 4,000 SF Warehouse

Unit 7: 2,000 SF Warehouse

Unit 8: 1,000 SF Warehouse

Unit 9: 1,000 SF Warehouse

\*Units can be combined

- ✓ Drive-In and Dock Doors
- ✓ 14′-17′ Clear Height
- ✔ Private Bathroom in Each Unit
- ✓ Newly Renovated
- ✓ Radiant Heat in Warehouse
- ✓ Excellent Location to I-225 and I-70