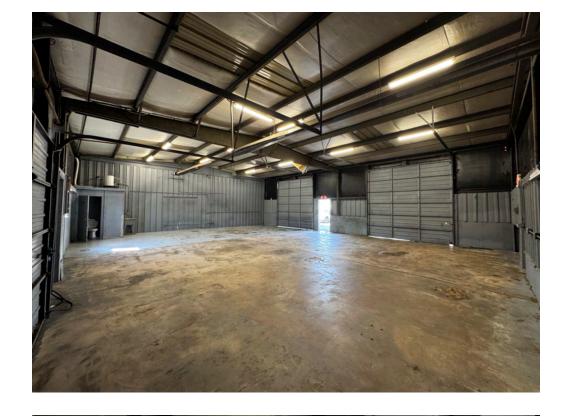

**INDUSTRIAL** 

1790 JASPER ST, AURORA, CO 80011

Ilya Klein 303-242-2077 ilya@novelcommercial.com

✓ 1,000 - 4,000 SF Industrial

✓ Warehouse, Manufacturing, R&D

Unit 6: 4,000 SF Warehouse

Unit 7: 2,000 SF Warehouse

Unit 8: 1,000 SF Warehouse

Unit 9: 1,000 SF Warehouse

\*Units can be combined

- ✓ Drive-In and Dock Doors
- ✓ 14′-17′ Clear Height
- ✔ Private Bathroom in Each Unit
- ✓ Newly Renovated
- ✓ Radiant Heat in Warehouse
- ✓ Excellent Location to I-225 and I-70