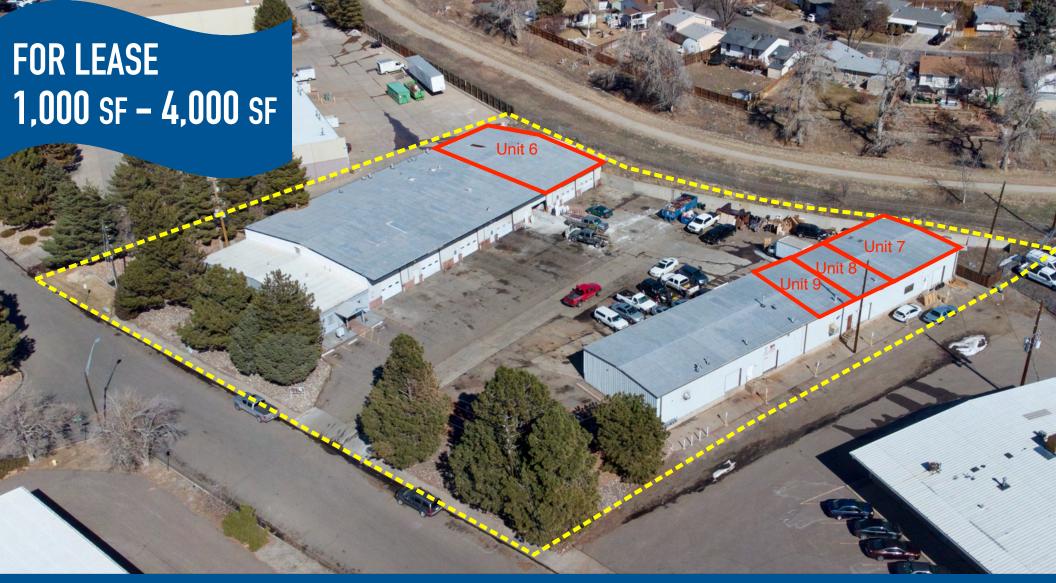

**INDUSTRIAL** 

1790 JASPER ST, AURORA, CO 80011

Ilya Klein 303-242-2077 ilya@novelcommercial.com

✓ 1,000 - 4,000 SF Industrial

✓ Warehouse, Manufacturing, R&D

Unit 6: 4,000 SF Warehouse

Unit 7: 2,000 SF Warehouse

Unit 8: 1,000 SF Warehouse

Unit 9: 1,000 SF Warehouse

\*Units can be combined

- ✓ Drive-In and Dock Doors
- ✓ 14′-17′ Clear Height
- ✔ Private Bathroom in Each Unit
- ✓ Newly Renovated
- ✓ Radiant Heat in Warehouse
- ✓ Excellent Location to I-225 and I-70

STARTING RENT

\$11.25/SF NNN

Disclaimer: The information contained herein (on this page and included pages) has been obtained through sources deemed reliable but cannot be guaranteed or relied upon as to its accuracy. Any information should be verified through independent sources by interested parties. All measurements and calculations are approximate. The property may no longer be available for sale or lease, may be withdrawn, its offering price changed, or sold or leased to another party at anytime and without notice. NOTE: Ilya Klein, who is Broker of Novel Commercial, is also president of the company who is the seller. Please do not provide any information deemed private or confidential.