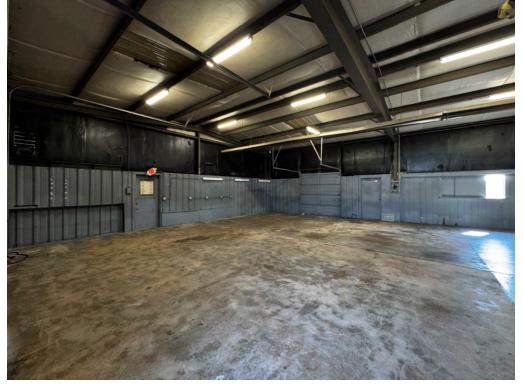

**INDUSTRIAL** 

1790 JASPER ST, AURORA, CO 80011

Ilya Klein 303-242-2077 ilya@novelcommercial.com

✓ 1,000 - 4,000 SF Industrial

✓ Warehouse, Manufacturing, R&D

Unit 6: 4,000 SF Warehouse

Unit 7: 2,000 SF Warehouse

Unit 8: 1,000 SF Warehouse

Unit 9: 1,000 SF Warehouse

\*Units can be combined

- ✓ Drive-In and Dock Doors
- ✓ 14′-17′ Clear Height
- ✔ Private Bathroom in Each Unit
- ✓ Newly Renovated
- ✓ Radiant Heat in Warehouse
- ✓ Excellent Location to I-225 and I-70