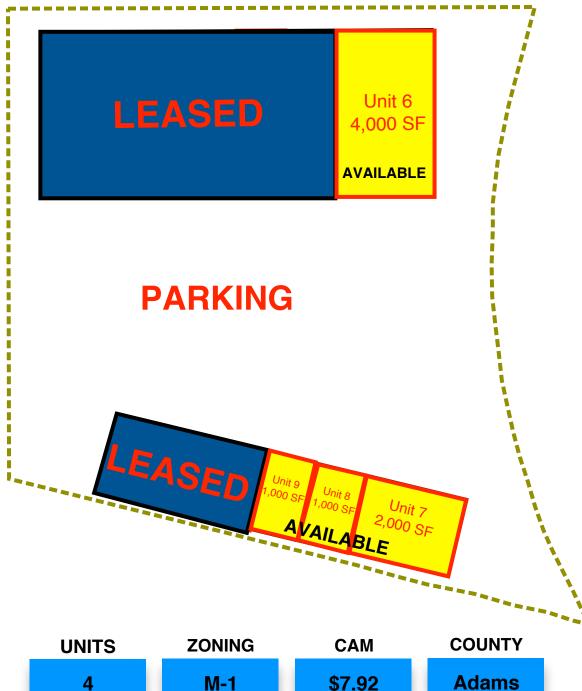

## **SITE PLAN**

## **SITE PLAN**

**Dock High Door** Unit 7 2,000 SF \$12.25/SF 12' x 12' Drive-In Door 12' x 12' Drive-In Door

## **SITE PLAN**

**Dock High Door Dock High Door** \*|† | **AI** Unit 7 Unit 8 Unit 9 1,000 SF 1,000 SF 2,000 SF Available Available Available \$12.25/SF \$15.25/SF \$14.25/SF Drive-In Door 12' x 12' Drive-In Door 12' x 12' Drive-In Door 12' x 12' Drive-In Door 12' x 12'