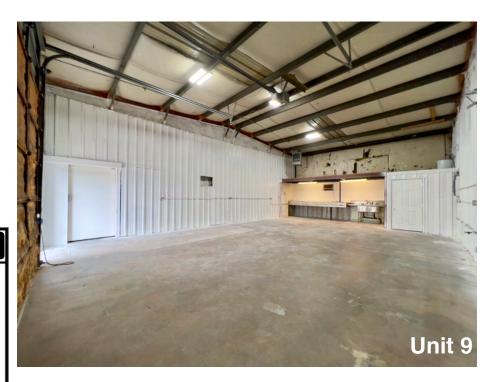

Unit 8: 1,000 SF Warehouse

Unit 9: 1,000 SF Warehouse

\*Units can be combined

- ✓ Drive-In and Dock Doors
- ✓ 14′-17′ Clear Height
- ✔ Private Bathroom in Each Unit
- ✓ Newly Renovated
- ✓ Radiant Heat in Warehouse
- ✓ Excellent Location to I-225 and I-70

## **SITE PLAN**

**Dock High Door Dock High Door** \*|† | **AI** Unit 7 Unit 8 Unit 9 1,000 SF 1,000 SF 2,000 SF Available Available Available \$12.25/SF \$15.25/SF \$14.25/SF Drive-In Door 12' x 12' Drive-In Door 12' x 12' Drive-In Door 12' x 12' Drive-In Door 12' x 12'