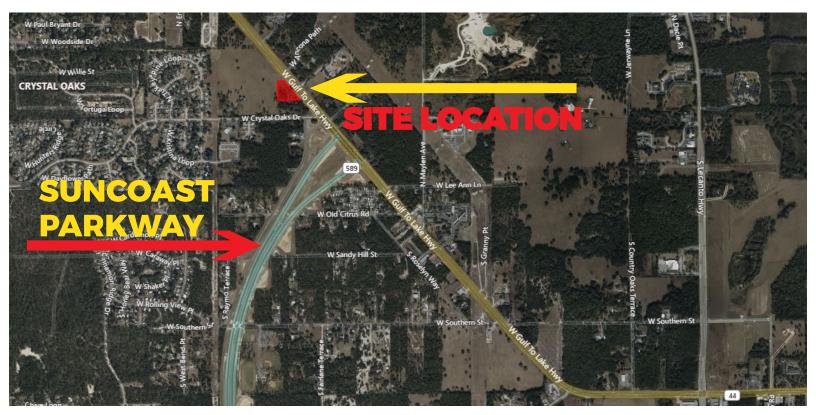

## 2.33± ACRES VACANT COMMERCIAL LAND

4710 WEST GULF TO LAKE HIGHWAY, LECANTO, FLORIDA 34461

# FOR SALE \$475,000

- Located Just North of Suncoast Pkwy & SR 44 Interchange
- 2.33± Acres Vacant Commercial Land
- 476± FT Frontage on W Gulf to Lake Hwy (SR 44)
- Current Zoning: Professional Service/Office (PSO)
- Future Land Use Designation: PSO
- Suncoast Parkway's SR 44 Overpass Now Under Construction
- Southern Adjoining Parcel Also Available For Sale

### **VACANT COMMERCIAL LAND**

4710 WEST GULF TO LAKE HIGHWAY, LECANTO, FLORIDA 34461