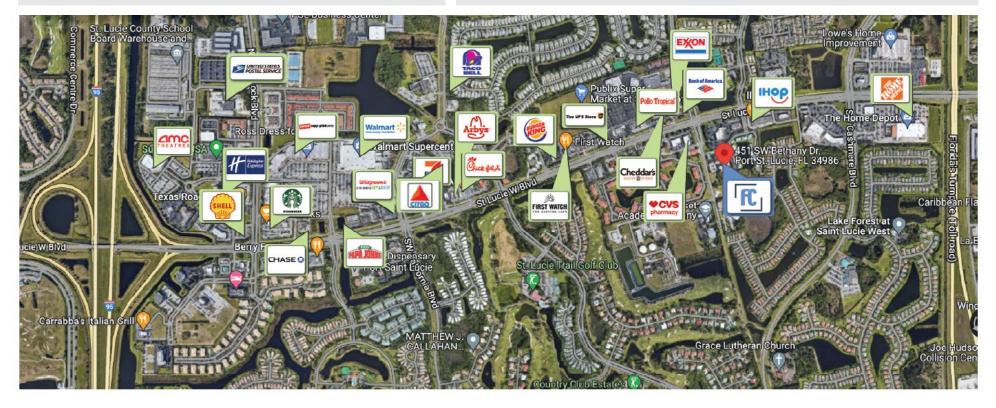

## **PROPERTY OVERVIEW**

This spacious 1,876 sq. ft. corner unit offers exceptional visibility directly off St. Lucie West Blvd. It features prominent pylon and building signage options, ensuring high exposure for your business.

| POPULATION POPULATION | 1 MILE | 3 MILES | 5 MILES |
|-----------------------|--------|---------|---------|
| Population            | 24.5K  | 73.6K   | 175K    |
| Median age            | 43     | 48      | 46      |

| HOUSEHOLDS & INCOME | 1 MILE         | 3 MILES              | 5 MILES                    |
|---------------------|----------------|----------------------|----------------------------|
| Total households    | 11,370         | 29.5K                | 68.1K                      |
| # of Employees      | 20.4K          | 61.7K                | 146K                       |
| Average HH income   | \$64.3K        | \$65K                | \$70.2K                    |
|                     | # of Employees | # of Employees 20.4K | # of Employees 20.4K 61.7K |