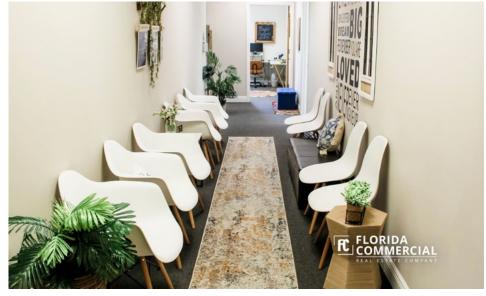

## **PROPERTY OVERVIEW**

This spacious 1,876 sq. ft. corner unit offers exceptional visibility directly off St. Lucie West Blvd. It features prominent pylon and building signage options, ensuring high exposure for your business.

The layout includes 3 private offices and 2 expansive open areas, easily adaptable into 4 additional offices, classrooms, or therapy rooms, making it perfect for various professional uses. Natural light floods the entire space through large windows in every office. The unit also includes a dedicated IT/storage room. Don't miss this bright and versatile office space!