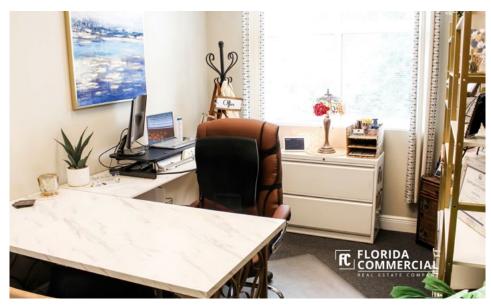

## **PROPERTY OVERVIEW**

This spacious 1,876 sq. ft. corner unit offers exceptional visibility directly off St. Lucie West Blvd. It features prominent pylon and building signage options, ensuring high exposure for your business.

The layout includes 3 private offices and 2 expansive open areas, easily adaptable into 4 additional offices, classrooms, or therapy rooms, making it perfect for various professional uses. Natural light floods the entire space through large windows in every office. The unit also includes a dedicated IT/storage room. Don't miss this bright and versatile office space!