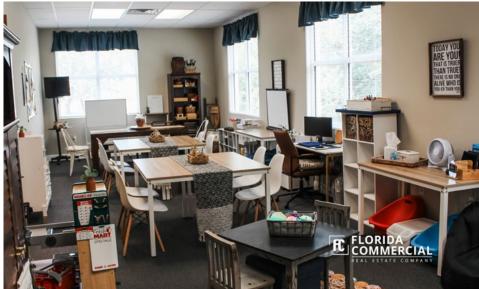

## **PROPERTY OVERVIEW**

This spacious 1,876 sq. ft. corner unit offers exceptional visibility directly off St. Lucie West Blvd. It features prominent pylon and building signage options, ensuring high exposure for your business.

The layout includes 3 private offices and 2 expansive open areas, easily adaptable into 4 additional offices, classrooms, or therapy rooms, making it perfect for various professional uses. Natural light floods the entire space through large windows in every office. The unit also includes a dedicated IT/storage room. Don't miss this bright and versatile office space!