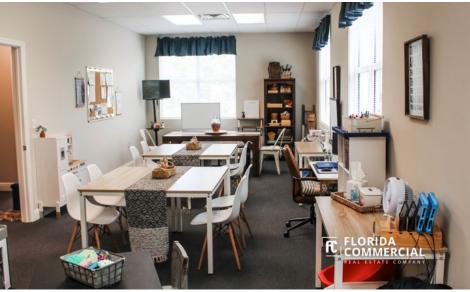

## **PROPERTY OVERVIEW**

This spacious 1,876 sq. ft. corner unit offers exceptional visibility directly off St. Lucie West Blvd. It features prominent pylon and building signage options, ensuring high exposure for your business.

The layout includes 3 private offices and 2 expansive open areas, easily adaptable into 4 additional offices, classrooms, or therapy rooms, making it perfect for various professional uses. Natural light floods the entire space through large windows in every office. The unit also includes a dedicated IT/storage room. Don't miss this bright and versatile office space!