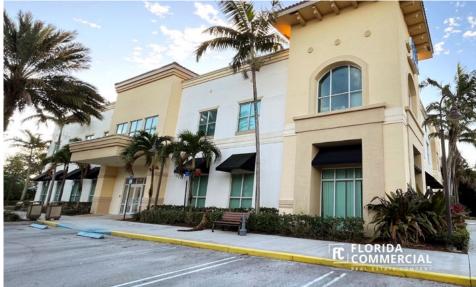

## **PROPERTY OVERVIEW**

This spacious 1,876 sq. ft. corner unit offers exceptional visibility directly off St. Lucie West Blvd. It features prominent pylon and building signage options, ensuring high exposure for your business.