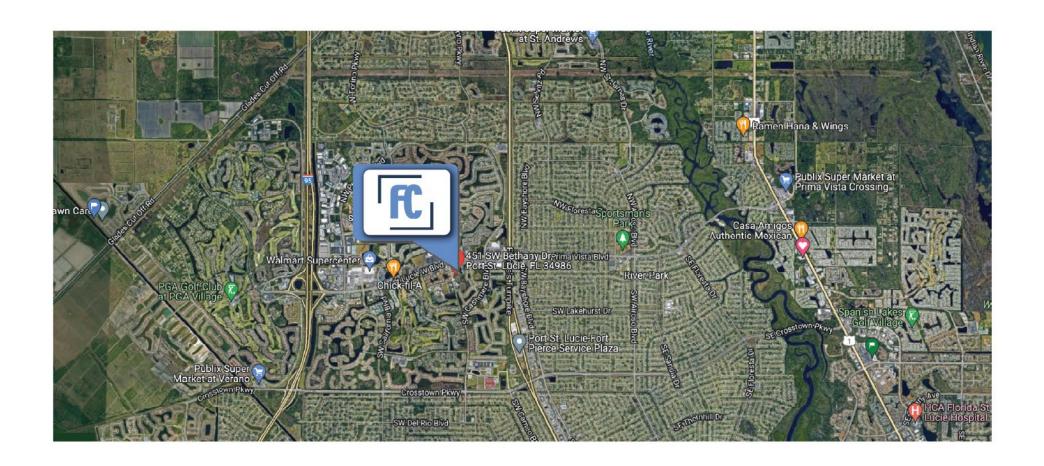

## **PROPERTY OVERVIEW**

This spacious 1,876 sq. ft. corner unit offers exceptional visibility directly off St. Lucie West Blvd. It features prominent pylon and building signage options, ensuring high exposure for your business.