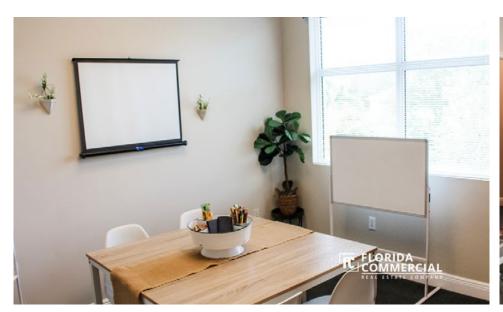

## **PROPERTY OVERVIEW**

This spacious 1,876 sq. ft. corner unit offers exceptional visibility directly off St. Lucie West Blvd. It features prominent pylon and building signage options, ensuring high exposure for your business.

The layout includes 3 private offices and 2 expansive open areas, easily adaptable into 4 additional offices, classrooms, or therapy rooms, making it perfect for various professional uses. Natural light floods the entire space through large windows in every office. The unit also includes a dedicated IT/storage room. Don't miss this bright and versatile office space!