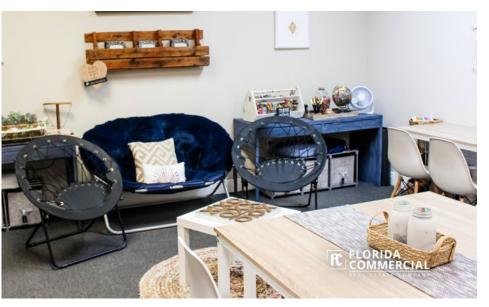

## **PROPERTY OVERVIEW**

This spacious 1,876 sq. ft. corner unit offers exceptional visibility directly off St. Lucie West Blvd. It features prominent pylon and building signage options, ensuring high exposure for your business.

The layout includes 3 private offices and 2 expansive open areas, easily adaptable into 4 additional offices, classrooms, or therapy rooms, making it perfect for various professional uses. Natural light floods the entire space through large windows in every office. The unit also includes a dedicated IT/storage room. Don't miss this bright and versatile office space!