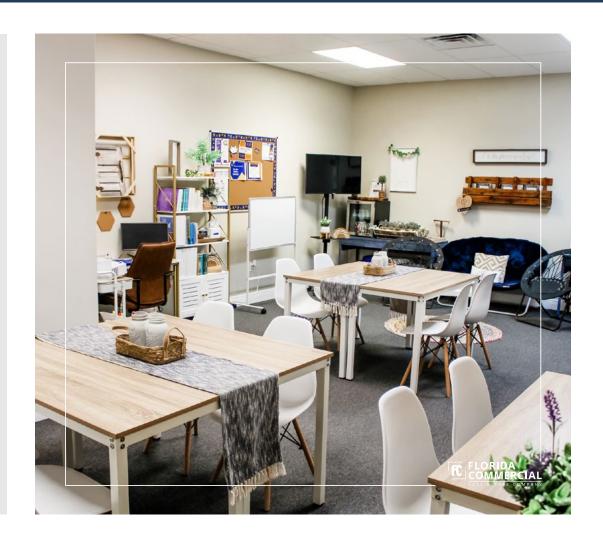

## **PROPERTY OVERVIEW**

This spacious 1,876 sq. ft. corner unit offers exceptional visibility directly off St. Lucie West Blvd. It features prominent pylon and building signage options, ensuring high exposure for your business.

The layout includes 3 private offices and 2 expansive open areas, easily adaptable into 4 additional offices, classrooms, or therapy rooms, making it perfect for various professional uses. Natural light floods the entire space through large windows in every office. The unit also includes a dedicated IT/storage room. Don't miss this bright and versatile office space!