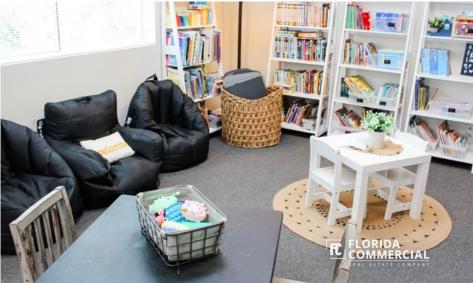

## **PROPERTY OVERVIEW**

This spacious 1,876 sq. ft. corner unit offers exceptional visibility directly off St. Lucie West Blvd. It features prominent pylon and building signage options, ensuring high exposure for your business.

The layout includes 3 private offices and 2 expansive open areas, easily adaptable into 4 additional offices, classrooms, or therapy rooms, making it perfect for various professional uses. Natural light floods the entire space through large windows in every office. The unit also includes a dedicated IT/storage room. Don't miss this bright and versatile office space!