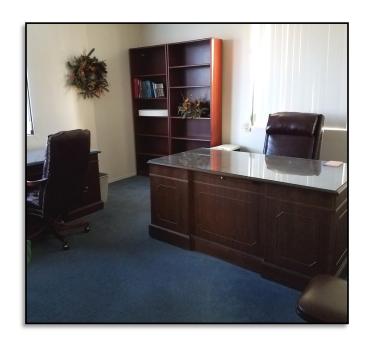

PRICE: \$2315. Mo. if shared. \$3087 Mo. For entire space

SUITE SIZE: Approximately 1,505 SF - (Less one consulation room)

COMMENTS: There are eight medical suites in this complex within a block of Desert Regional Medical Center. This unit has three exam rooms, two consultation rooms, one restroom and a large admin area with a lobby/waiting area. The complex also has an elevator. DSL and T1 lines available. Ample parking lot in the rear. Please call listing office to show and for availability.