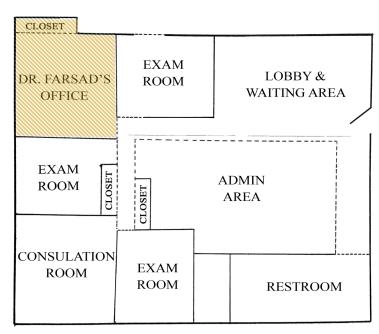

PRICE: \$2315. Mo. if shared. \$3087 Mo. For entire space

SUITE SIZE: Approximately 1,505 SF - (Less one consulation room)

COMMENTS: There are eight medical suites in this complex within a block of Desert Regional Medical Center. This unit has three exam rooms, two consultation rooms, one restroom and a large admin area with a lobby/waiting area. The complex also has an elevator. DSL and T1 lines available. Ample parking lot in the rear. Please call listing office to show and for availability.