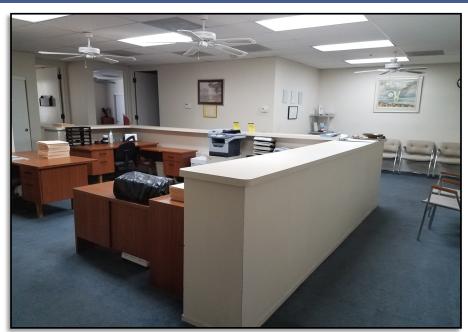

PRICE: \$2315. Mo. if shared. \$3087 Mo. For entire space

SUITE SIZE: Approximately 1,505 SF - (Less one consulation room)

COMMENTS: There are eight medical suites in this complex within a block of Desert Regional Medical Center. This unit has three exam rooms, two consultation rooms, one restroom and a large admin area with a lobby/waiting area. The complex also has an elevator. DSL and T1 lines available. Ample parking lot in the rear. Please call listing office to show and for availability.