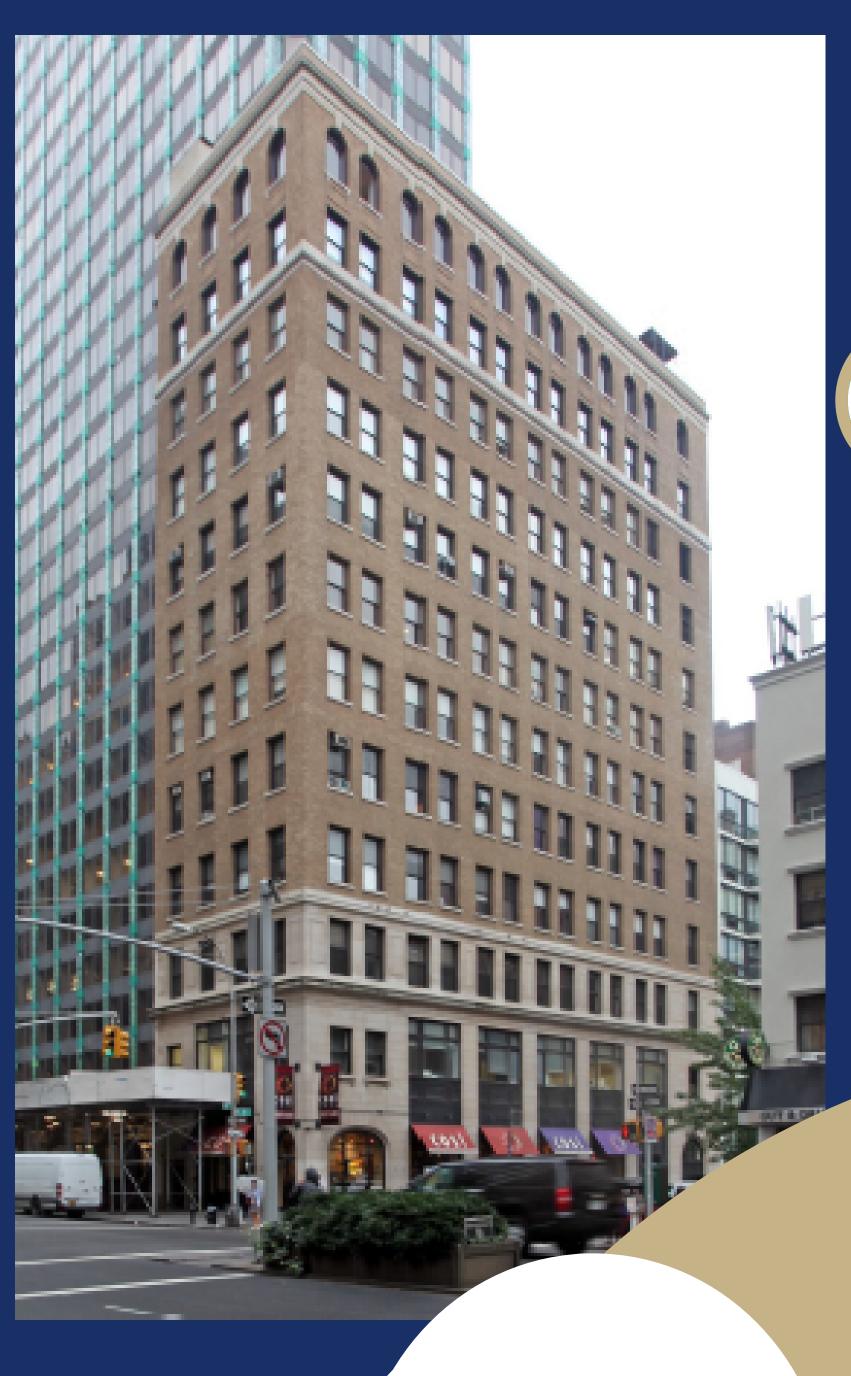

MIDTOWN SOUTH - PART 8TH FL

HIGHEST END PREBUILT ON PARK AVE SOUTH

BRAND
NEW TO
THE
MARKET

RENT: Upon request

POSSESSION: October 2022

ELECTRIC: Direct

TERM: Flexible

Contacts:

#### IDEAL FOR:

- LAW AND SALES OFFICES
- ACCOUNTING
- FINANCIAL SERVICES
- MARKETING AND ADVERTISING
- TECH AND DESIGN
- BOUTIQUE OFFICE BUILDING STRADDLING MIDTOWN & MIDTOWN
   SOUTH
- CONVENIENTLY LOCATED BY THE LEXINGTON IRT #6 SUBWAY LINE AT 32ND STREET
- WALKING DISTANCE TO BOTH GRAND CENTRAL AND PENN STATION
- RENOVATED LOBBY AND ELEVATORS
- CONTROLLED VISITOR ACCESS + EGRESS

#### HIGHLIGHTS:

- High end finishes
- 11' Exposed ceilings
- Pendant light fixtures
- Oval ducts
- Glass steel partition system
- Renovated ADA compliant private restrooms
- New thermal pane windows