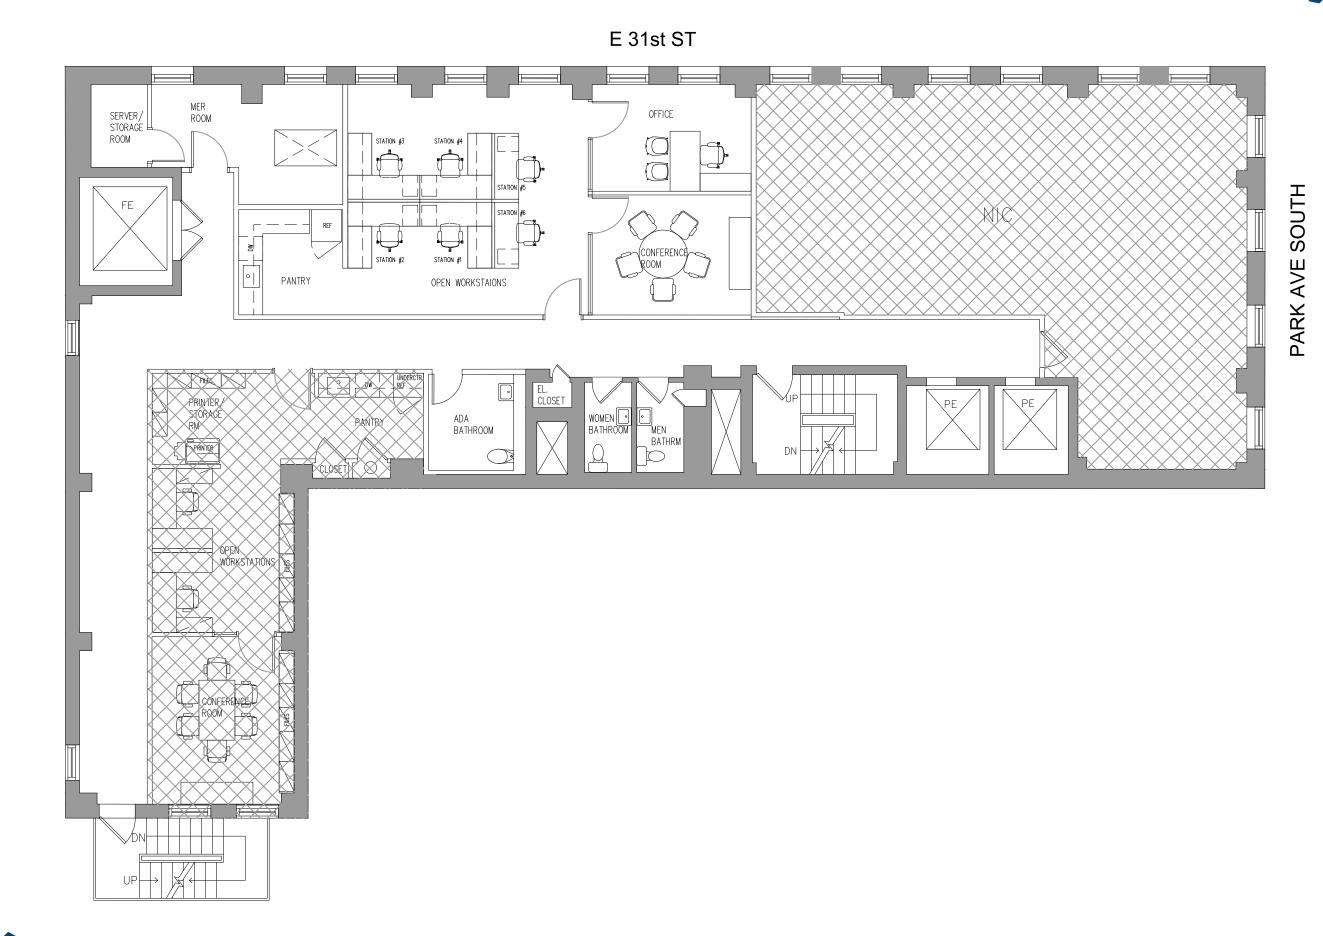

2.786.2611/917.626.2850 jrubens@jlrre.com

> MICHAEL SMITH 917.701.4361 msmith@jlrre.com

#### IDEAL FOR:

- LAW AND SALES OFFICES
- ACCOUNTING
- FINANCIAL SERVICES
- MARKETING AND ADVERTISING
- TECH AND DESIGN
- BOUTIQUE OFFICE BUILDING STRADDLING MIDTOWN & MIDTOWN
   SOUTH
- CONVENIENTLY LOCATED BY THE LEXINGTON IRT #6 SUBWAY LINE AT 32ND STREET
- WALKING DISTANCE TO BOTH GRAND CENTRAL AND PENN STATION
- RENOVATED LOBBY AND ELEVATORS
- CONTROLLED VISITOR ACCESS + EGRESS



#### HIGHLIGHTS:

- High end finishes
- 11' Exposed ceilings
- Pendant light fixtures
- Oval ducts
- Glass steel partition system
- Renovated ADA compliant private restrooms
- New thermal pane windows

#### Contacts:

JESSE RUBENS 212.786.2611/917.626.2850 jrubens@jlrre.com MICHAEL SMITH 917.701.4361 msmith@jlrre.com



## PREBUILT LAYOUT

Part 8th Floor

1,500rsf





# TYPICAL PREBUILT FINISHES Part 8th Floor

1,500rsf







# TYPICAL PREBUILT FINISHES Part 8th Floor

1,500rsf







#### **Contacts:**

JESSE RUBENS 212.786.2611/917.626.2850 jrubens@jlrre.com

> MICHAEL SMITH 917.701.4361 msmith@jlrre.com