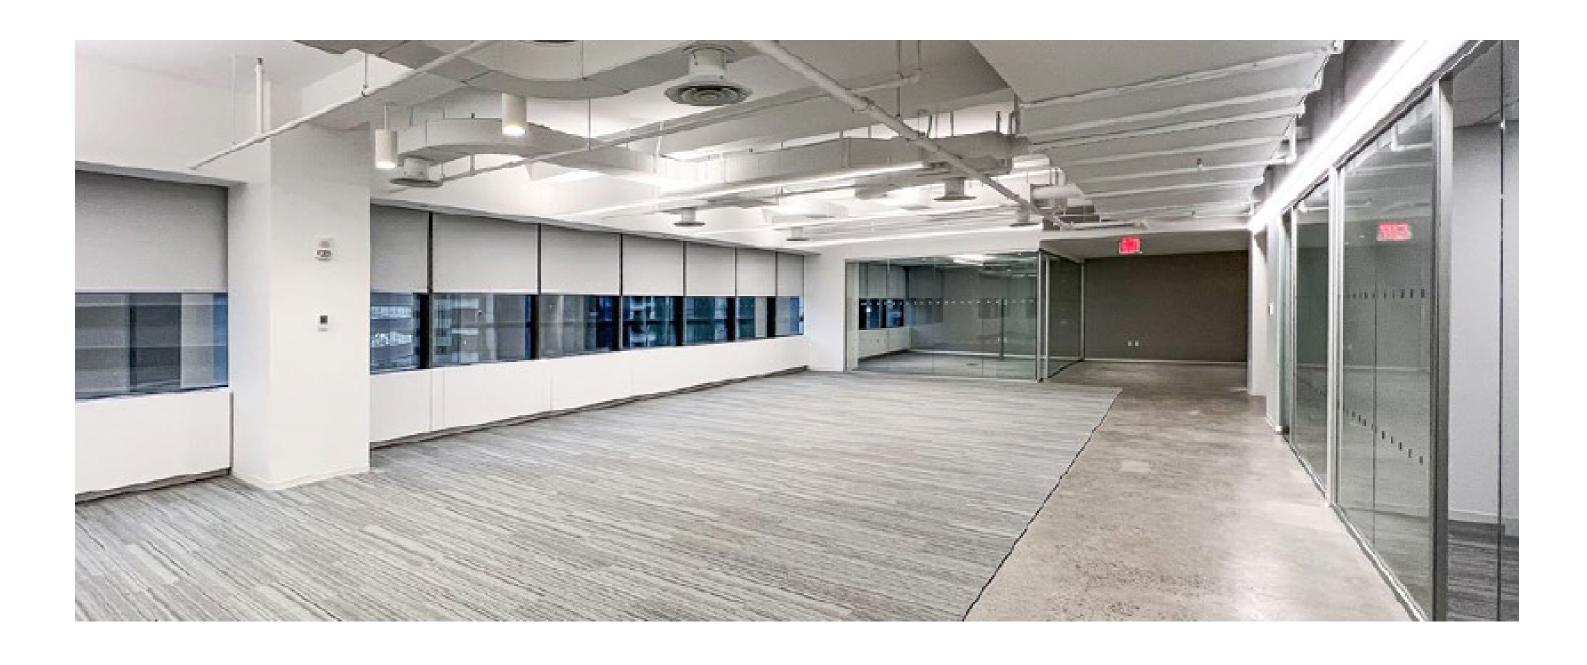

AW AND SALES OFFICES
- ACCOUNTING
- FINANCIAL SERVICES
- MARKETING AND ADVERTISING
- TECH AND DESIGN
- BOUTIQUE OFFICE BUILDING STRADDLING MIDTOWN & MIDTOWN
   SOUTH
- CONVENIENTLY LOCATED BY THE LEXINGTON IRT #6 SUBWAY LINE AT 32ND STREET
- WALKING DISTANCE TO BOTH GRAND CENTRAL AND PENN STATION
- RENOVATED LOBBY AND ELEVATORS
- CONTROLLED VISITOR ACCESS + EGRESS



#### HIGHLIGHTS:

- High end finishes
- 11' Exposed ceilings
- Pendant light fixtures
- Oval ducts
- Glass steel partition system
- Renovated ADA compliant private restrooms
- New thermal pane windows

#### Contacts:

JESSE RUBENS 212.786.2611/917.626.2850 jrubens@jlrre.com MICHAEL SMITH 917.701.4361 msmith@jlrre.com



## PREBUILT LAYOUT

Part 8th Floor

1,500rsf





# TYPICAL PREBUILT FINISHES Part 8th Floor

1,500rsf







# TYPICAL PREBUILT FINISHES Part 8th Floor

1,500rsf







#### **Contacts:**

JESSE RUBENS 212.786.2611/917.626.2850 jrubens@jlrre.com

> MICHAEL SMITH 917.701.4361 msmith@jlrre.com