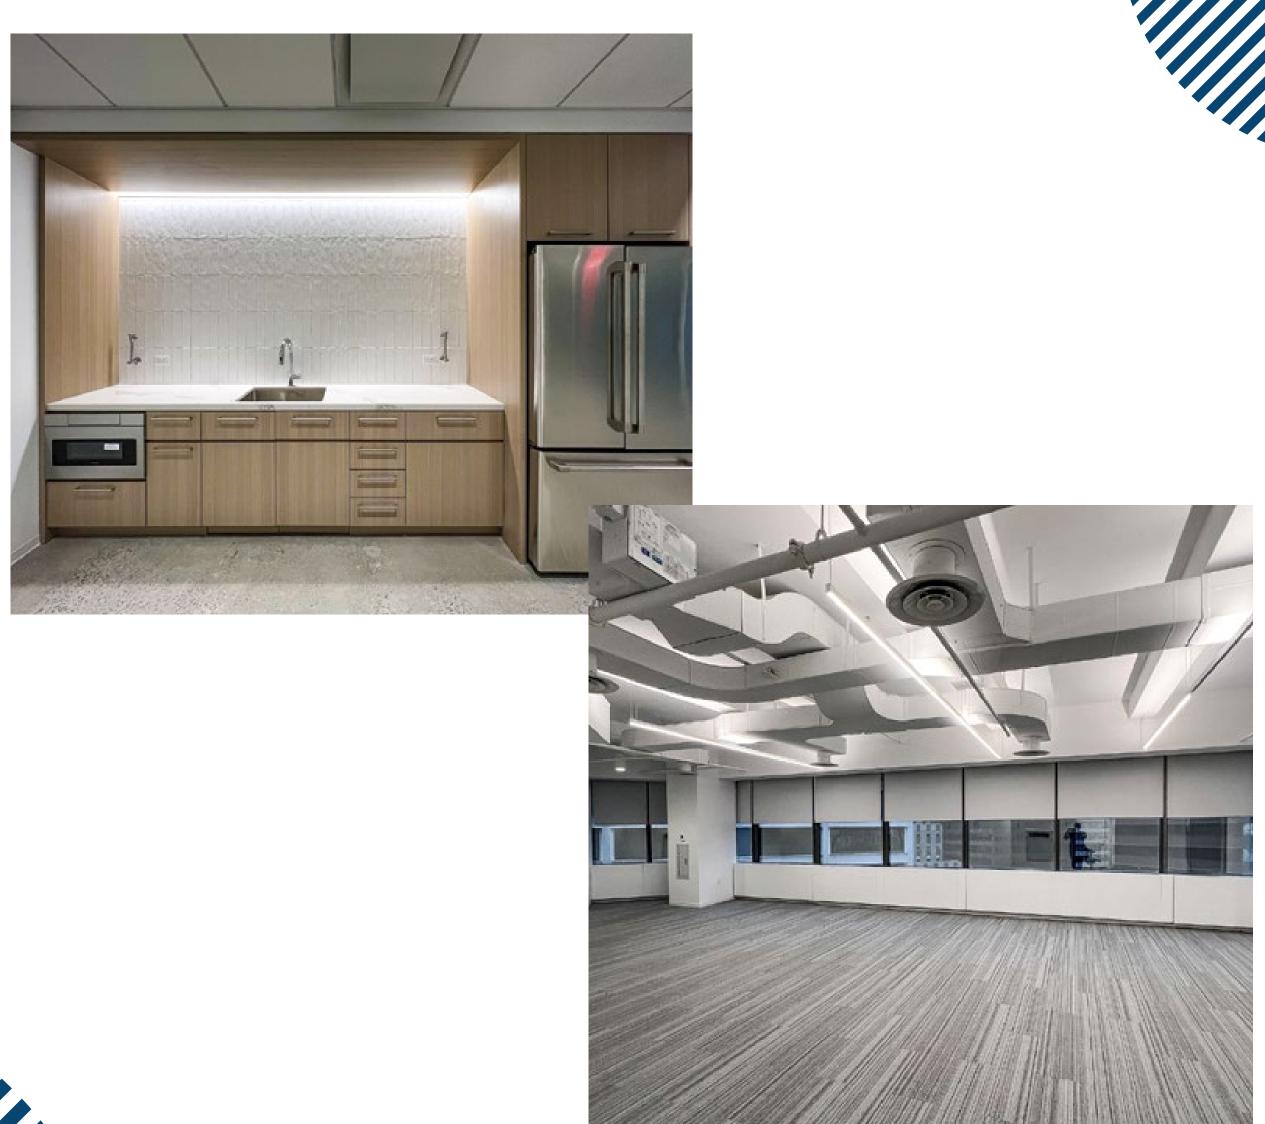

EL SMITH 917.701.4361 msmith@jlrre.com

#### IDEAL FOR:

- LAW AND SALES OFFICES
- ACCOUNTING
- FINANCIAL SERVICES
- MARKETING AND ADVERTISING
- TECH AND DESIGN
- BOUTIQUE OFFICE BUILDING STRADDLING MIDTOWN & MIDTOWN
   SOUTH
- CONVENIENTLY LOCATED BY THE LEXINGTON IRT #6 SUBWAY LINE AT 32ND STREET
- WALKING DISTANCE TO BOTH GRAND CENTRAL AND PENN STATION
- RENOVATED LOBBY AND ELEVATORS
- CONTROLLED VISITOR ACCESS + EGRESS



#### HIGHLIGHTS:

- High end finishes
- 11' Exposed ceilings
- Pendant light fixtures
- Oval ducts
- Glass steel partition system
- Renovated ADA compliant private restrooms
- New thermal pane windows

#### Contacts:

JESSE RUBENS 212.786.2611/917.626.2850 jrubens@jlrre.com MICHAEL SMITH 917.701.4361 msmith@jlrre.com



## PREBUILT LAYOUT

Part 8th Floor

1,500rsf





# TYPICAL PREBUILT FINISHES Part 8th Floor

1,500rsf







# TYPICAL PREBUILT FINISHES Part 8th Floor

1,500rsf







#### **Contacts:**

JESSE RUBENS 212.786.2611/917.626.2850 jrubens@jlrre.com

> MICHAEL SMITH 917.701.4361 msmith@jlrre.com