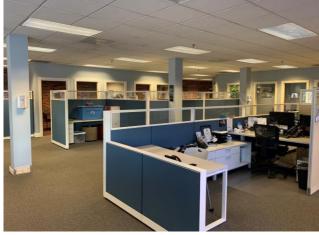

### PROPERTY HIGHLIGHTS

- Located in the heart of downtown Vancouver at the intersection of Evergreen Blvd and Main Street
- Available:
  - Suite 100 3.697 RSF
  - First floor space built out with a mix of private offices, reception area, open area and lunchroom
  - \$22.00/SF Modified Gross (excludes janitorial and utilities)
- Parking available onsite for \$50.00/each (5-7 parking spaces)
- Plug and play office space ready for new tenant
- Sublease term expires 12/31/26