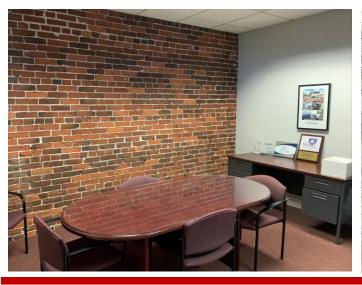

### PROPERTY HIGHLIGHTS

- Located in the heart of downtown Vancouver at the intersection of Evergreen Blvd and Main Street
- Available:
  - Suite 100 3.697 RSF
  - First floor space built out with a mix of private offices, reception area, open area and lunchroom
  - \$22.00/SF Modified Gross (excludes janitorial and utilities)
- Parking available onsite for \$50.00/each (5-7 parking spaces)
- Plug and play office space ready for new tenant
- Sublease term expires 12/31/26