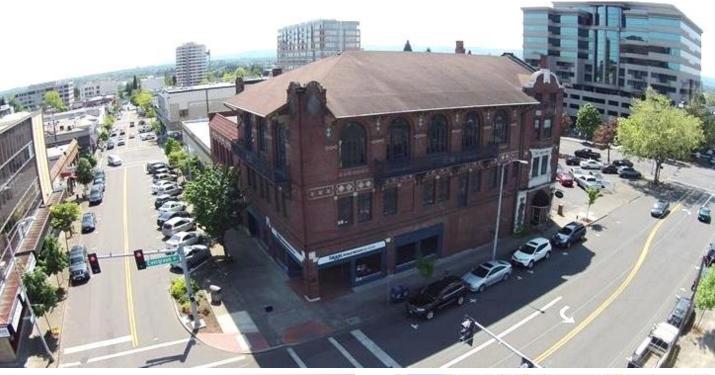

## **FOR SUBLEASE**

HISTORIC DOWNTOWN OFFICE BUILDING

916 Main Street | Vancouver, WA 98660

### PROPERTY HIGHLIGHTS

- Located in the heart of downtown Vancouver at the intersection of Evergreen Blvd and Main Street
- Available:
  - Suite 100 3.697 RSF
  - First floor space built out with a mix of private offices, reception area, open area and lunchroom
  - \$22.00/SF Modified Gross (excludes janitorial and utilities)
- Parking available onsite for \$50.00/each (5-7 parking spaces)
- Plug and play office space ready for new tenant
- Sublease term expires 12/31/26