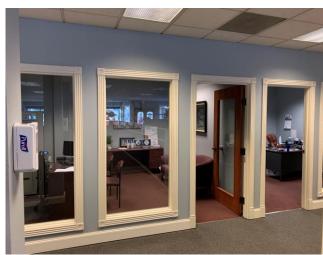

### PROPERTY HIGHLIGHTS

- Located in the heart of downtown Vancouver at the intersection of Evergreen Blvd and Main Street
- Available:
  - Suite 100 3.697 RSF
  - First floor space built out with a mix of private offices, reception area, open area and lunchroom
  - \$22.00/SF Modified Gross (excludes janitorial and utilities)
- Parking available onsite for \$50.00/each (5-7 parking spaces)
- Plug and play office space ready for new tenant
- Sublease term expires 12/31/26