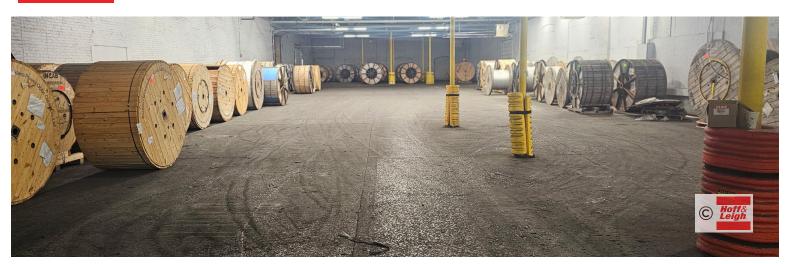

4900 LAKESIDE AVENUE E, CLEVELAND, OH 44114

**Overview** Excellent investment with high credit tenant, First Energy, with 4.5 years remaining on their current lease. FE uses the space for storage, utilizing the 3 internal docks and multiples drive-in door.

### **Highlights**

- Long-term Tenant
- 4.5 Years Remaining
- New Roof
- Multiple Drive-in Doors
- Good Column Spacing and 15' 20' Clear Height
- Fully Sprinkeled
- Beautiful Upgraded Exterior
- **Street Parking**