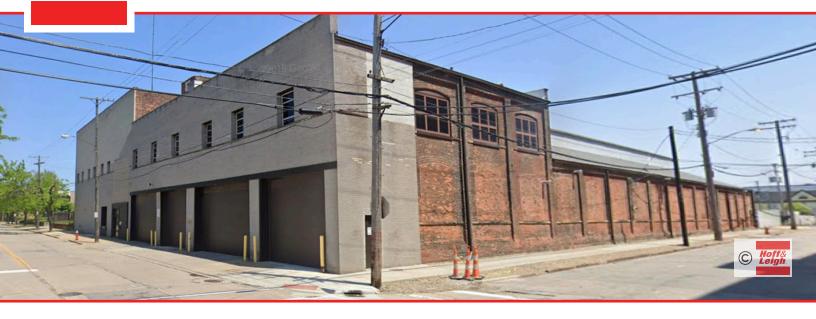

4900 LAKESIDE AVENUE E, CLEVELAND, OH 44114

**Overview** Excellent investment with high credit tenant, First Energy, with 4.5 years remaining on their current lease. FE uses the space for storage, utilizing the 3 internal docks and multiples drive-in door.

### **Highlights**

- Long-term Tenant
- 4.5 Years Remaining
- New Roof
- Multiple Drive-in Doors
- Good Column Spacing and 15' 20' Clear Height
- Fully Sprinkeled
- Beautiful Upgraded Exterior
- **Street Parking**