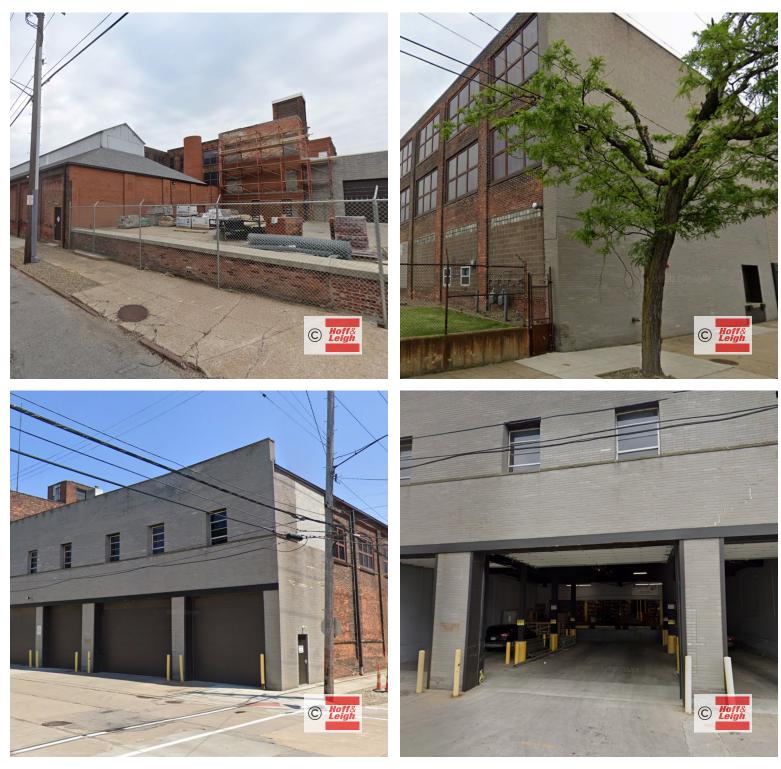

4900 LAKESIDE AVENUE E, CLEVELAND, OH 44114

**Overview** Excellent investment with high credit tenant, First Energy, with 4.5 years remaining on their current lease. FE uses the space for storage, utilizing the 3 internal docks and multiples drive-in door.

### **Highlights**

- Long-term Tenant
- 4.5 Years Remaining
- New Roof
- Multiple Drive-in Doors
- Good Column Spacing and 15' 20' Clear Height
- Fully Sprinkeled
- Beautiful Upgraded Exterior
- **Street Parking**