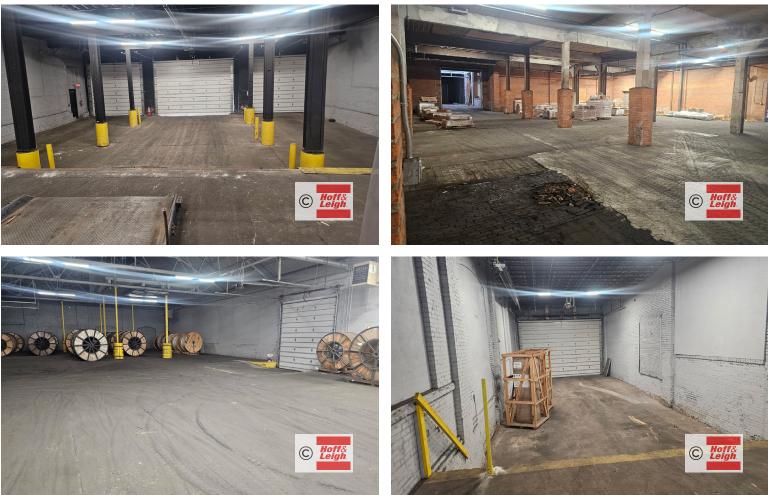

4900 LAKESIDE AVENUE E, CLEVELAND, OH 44114

**Overview** Excellent investment with high credit tenant, First Energy, with 4.5 years remaining on their current lease. FE uses the space for storage, utilizing the 3 internal docks and multiples drive-in door.

### **Highlights**

- Long-term Tenant
- 4.5 Years Remaining
- New Roof
- Multiple Drive-in Doors
- Good Column Spacing and 15' 20' Clear Height
- Fully Sprinkeled
- Beautiful Upgraded Exterior
- **Street Parking**