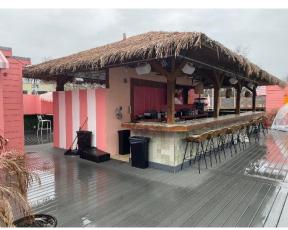

## 2854 Wilson Blvd, Arlington, Virginia

#### Section 1:

Basement: approx. 2,500sf Contains walk-ins and storage

Ceiling Height: 10'

Rooftop: approx. 3,900sf

Contains 2 restrooms