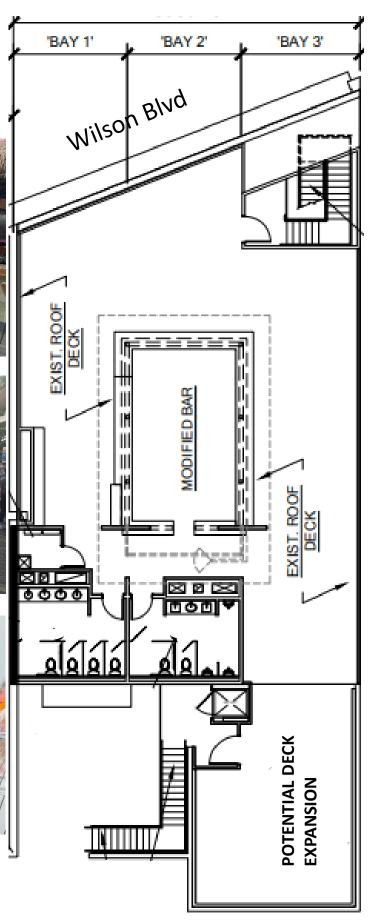

#### Section 1:

1<sup>st</sup> floor: approx. 3,900sf Contains a full kitchen Ceiling Height: 11'11"

#### Section 1:

Basement: approx. 2,500sf Contains walk-ins and storage

Ceiling Height: 10'

Rooftop: approx. 3,900sf

Contains 2 restrooms