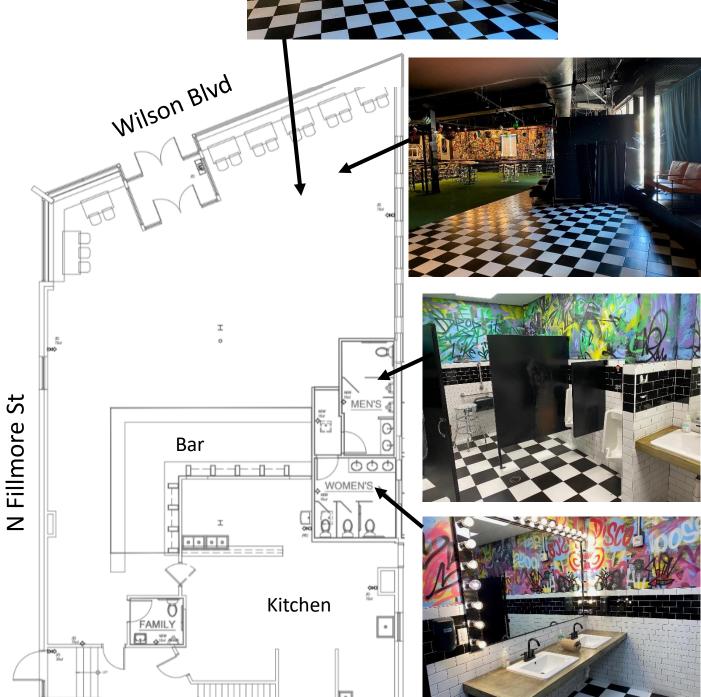

## 2854 Wilson Blvd, Arlington, Virginia

#### Section 1:

1<sup>st</sup> floor: approx. 3,900sf Contains a full kitchen Ceiling Height: 11'11"