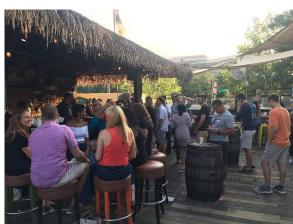

## 2854 Wilson Blvd, Arlington, Virginia

#### Section 1:

Basement: approx. 2,500sf Contains walk-ins and storage

Ceiling Height: 10'

Rooftop: approx. 3,900sf

Contains 2 restrooms