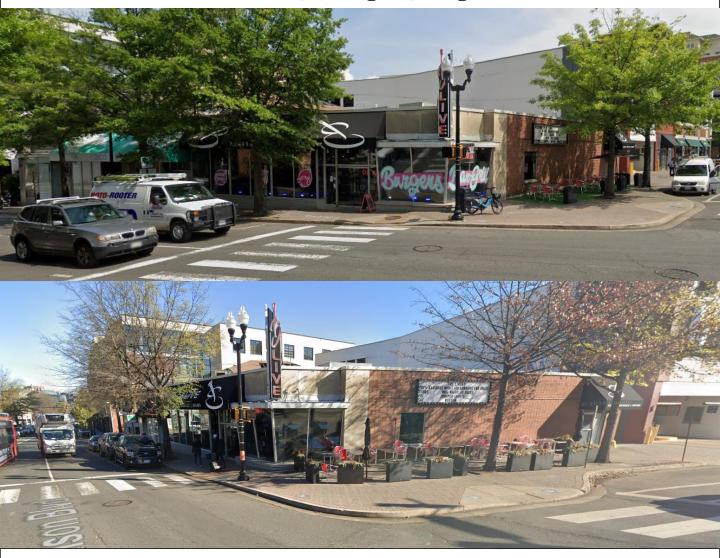

# For Sale or Lease

#### PRIME RESTAURANT/BAR LOCATION

2854 Wilson Blvd, Arlington, Virginia (Clarendon)



<u>Location:</u> adjacent to Market Common at Clarendon

Size\*:

Section 1: 3,900 sf 1st floor

350 sf of sidewalk seating

2,500 sf Basement

Section 2: 3,900 sf 1st floor

800sf 1st floor patio

3,900 sf rooftop

Pricing/asking rent: upon request

Availability: upon request

\*Sections 1 and 2 can be leased separately or together

For more information, please contact:

**Todd Malamut** 

(301) 770-8586

# IN THE CENTER OF THE ACTION

## 2854 Wilson Blvd, Arlington, Virginia



### **DEMOGRAPHICS** (3-mile radius):

Population: 276,000 Parking: 1,300 spaces

Income (ave. HH): \$136,000 Metro: 1 block away

Age (ave.): 36.0 Bike Score: 84

Daytime Population: 27,800 Walk Score: 96

## 2854 Wilson Blvd, Arlington, Virginia



#### Section 1:

1<sup>st</sup> floor: approx. 3,900sf Contain