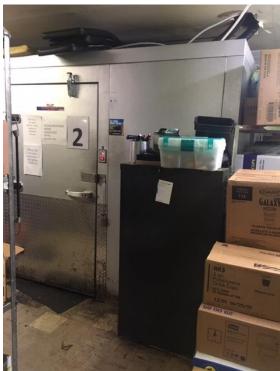

#### Section 1:

Basement: approx. 2,500sf Contains walk-ins and storage

Ceiling Height: 10'

Rooftop: approx. 3,900sf

Contains 2 restrooms