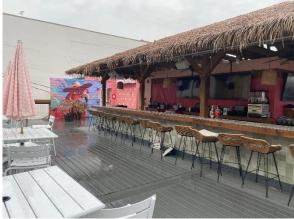

3,900 sf rooftop

Pricing/asking rent: upon request

Availability: upon request

\*Sections 1 and 2 can be leased separately or together

For more information, please contact:

**Todd Malamut** 

(301) 770-8586

# IN THE CENTER OF THE ACTION

## 2854 Wilson Blvd, Arlington, Virginia



### **DEMOGRAPHICS** (3-mile radius):

Population: 276,000 Parking: 1,300 spaces

Income (ave. HH): \$136,000 Metro: 1 block away

Age (ave.): 36.0 Bike Score: 84

Daytime Population: 27,800 Walk Score: 96

## 2854 Wilson Blvd, Arlington, Virginia



#### Section 1:

1<sup>st</sup> floor: approx. 3,900sf Contains a full kitchen Ceiling Height: 11'11"





#### Section 1:

Basement: approx. 2,500sf Contains walk-ins and storage

Ceiling Height: 10'











Rooftop: approx. 3,900sf

Contains 2 restrooms