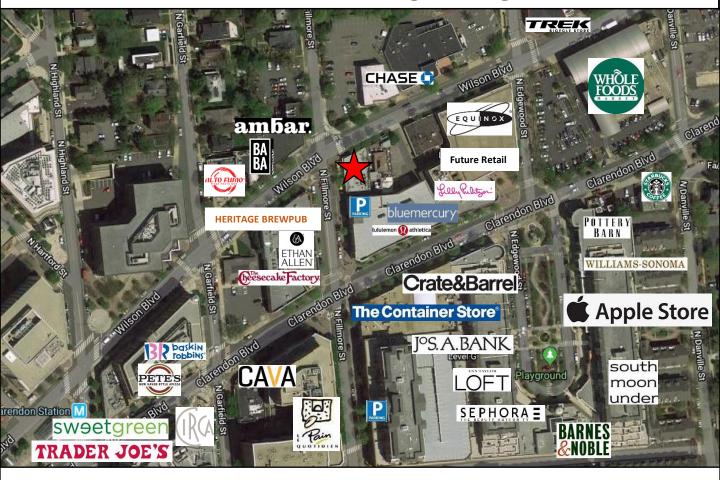

### **DEMOGRAPHICS** (3-mile radius):

Population: 276,000 Parking: 1,300 spaces

Income (ave. HH): \$136,000 Metro: 1 block away

Age (ave.): 36.0 Bike Score: 84

Daytime Population: 27,800 Walk Score: 96