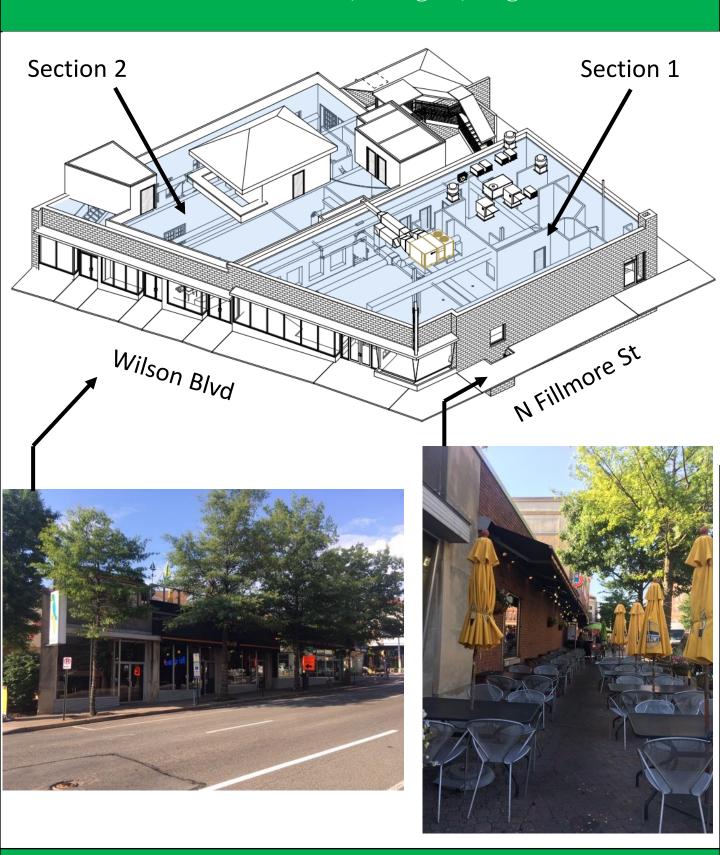

#### PRIME RESTAURANT/BAR LOCATION

2854 Wilson Blvd, Arlington, Virginia (Clarendon)

<u>Location:</u> adjacent to Market Common at Clarendon

Size\*:

Section 1: 3,900 sf 1st floor

350 sf of sidewalk seating

2,500 sf Basement

Section 2: 3,900 sf 1st floor

800sf 1st floor patio

3,900 sf rooftop

Pricing/asking rent: upon request

Availability: upon request

\*Sections 1 and 2 can be leased separately or together

For more information, please contact:

#### Section 1:

1<sup>st</sup> floor: approx. 3,900sf Contains a full kitchen Ceiling Height: 11'11"

#### Section 1:

Basement: approx. 2,500sf Contains walk-ins and storage

Ceiling Height: 10'

Rooftop: approx. 3,900sf

Contains 2 restrooms