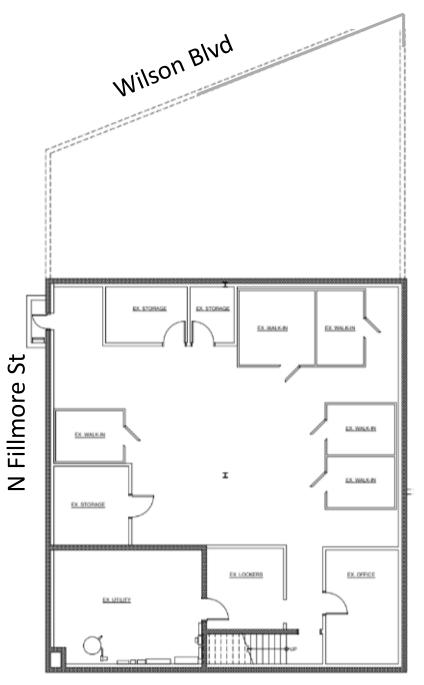

#### Section 1:

Basement: approx. 2,500sf Contains walk-ins and storage

Ceiling Height: 10'

Rooftop: approx. 3,900sf

Contains 2 restrooms