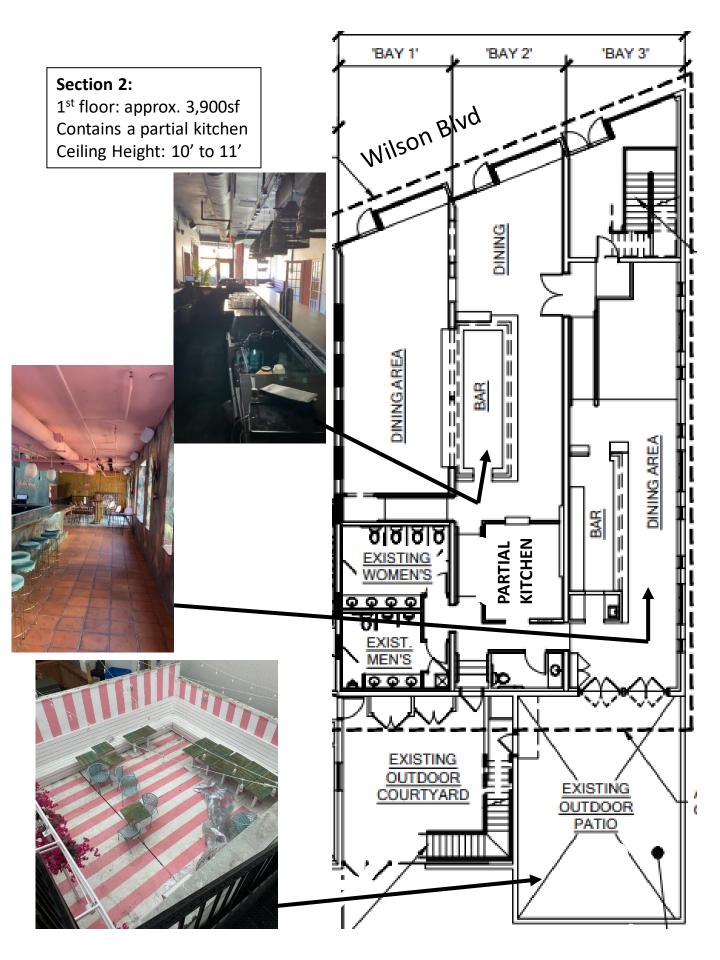

Section 2: 3,900 sf 1st floor

800sf 1st floor patio

3,900 sf rooftop

Pricing/asking rent: upon request

Availability: upon request

\*Sections 1 and 2 can be leased separately or together

For more information, please contact:

**Todd Malamut** 

(301) 770-8586

# IN THE CENTER OF THE ACTION

## 2854 Wilson Blvd, Arlington, Virginia



### **DEMOGRAPHICS** (3-mile radius):

Population: 276,000 Parking: 1,300 spaces

Income (ave. HH): \$136,000 Metro: 1 block away

Age (ave.): 36.0 Bike Score: 84

Daytime Population: 27,800 Walk Score: 96

## 2854 Wilson Blvd, Arlington, Virginia



#### Section 1:

1<sup>st</sup> floor: approx. 3,900sf Contains a full kitchen Ceiling Height: 11'11"





#### Section 1:

Basement: approx. 2,500sf Contains walk-ins and storage

Ceiling Height: 10'











Rooftop: approx. 3,900sf

Contains 2 restrooms