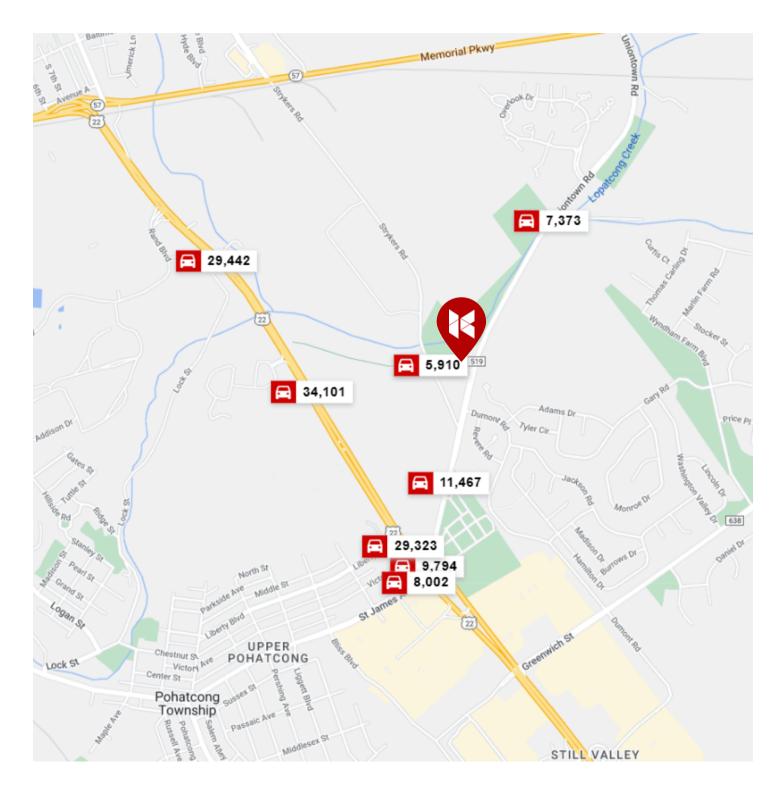

#### **PROPERTY DESCRIPTION**

- Prime Retail Space in Stewartsville, NJ Welcome to 456 County Road 519, Stewartsville, NJ 08886! This 2500 square feet retail space offers an exceptional opportunity for your business to thrive in a bustling commercial environment.. There are two spaces, each 1,250 sf. 456a is an endcap unit and 456b is neighboring.
- High Traffic Location Situated on Uniontown Rd/County Rd 519 near the crossroads of Stryker Road and just half mile from US Highway 22, this property benefits from significant traffic volumes. With 4,816 vehicles passing daily on Stryker Road and Uniontown Rd, and a whopping 34,101 vehicles on United States Highway 22, your storefront will receive unparalleled exposure.
- **3-Star Retail Storefront** This property boasts a 3-star retail storefront, offering a welcoming and attractive space for customers. With ample room to showcase your products and services, you can create an engaging shopping experience for your clientele.
- Versatile Business Opportunities This space is ideal for a diverse range of businesses, including a Flower Shop, Gym, Coffee Shop, Pet Store, Discount Store, Learning/Tutoring Center, and Ice Cream Shop. Whether you're catering to pet lovers, fitness enthusiasts, or those with a sweet tooth, this property provides the perfect canvas for your entrepreneurial vision.

## **TRAFFIC COUNT**

LIC: 1326419 C: (908) 751-7750 | (973) 670-7568 lance@lancedunn.com