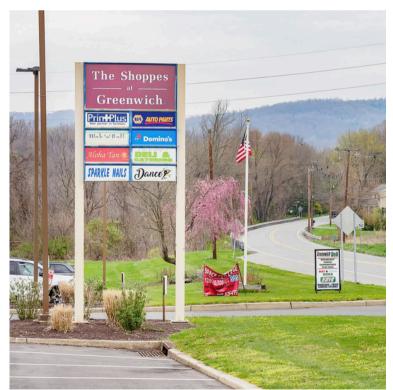

#### **PROPERTY DESCRIPTION**

- Prime Retail Space in Stewartsville, NJ Welcome to 456 County Road 519, Stewartsville, NJ 08886! This 2500 square feet retail space offers an exceptional opportunity for your business to thrive in a bustling commercial environment.. There are two spaces, each 1,250 sf. 456a is an endcap unit and 456b is neighboring.
- High Traffic Location Situated on Uniontown Rd/County Rd 519 near the crossroads of Stryker Road and just half mile from US Highway 22, this property benefits from significant traffic volumes. With 4,816 vehicles passing daily on Stryker Road and Uniontown Rd, and a whopping 34,101 vehicles on United States Highway 22, your storefront will receive unparalleled exposure.
- **3-Star Retail Storefront** This property boasts a 3-star retail storefront, offering a welcoming and attractive space for customers. With ample room to showcase your products and services, you can create an engaging shopping experience for your clientele.
- Versatile Business Opportunities This space is ideal for a diverse range of businesses, including a Flower Shop, Gym, Coffee Shop, Pet Store, Discount Store, Learning/Tutoring Center, and Ice Cream Shop. Whether you're catering to pet lovers, fitness enthusiasts, or those with a sweet tooth, this property provides the perfect canvas for your entrepreneurial vision.

#### **PROPERTY HIGHLIGHTS**

Prime Retail Space 3-Star Retail Store High Traffic Location Versatile Business Opportunities

| PROPERTY DETAILS |            |                     |          |
|------------------|------------|---------------------|----------|
| Property Type    | Retail     | Gross Leasable Area | 9,171 SF |
| Property Subtype | Storefront | Year Built          | 1970     |