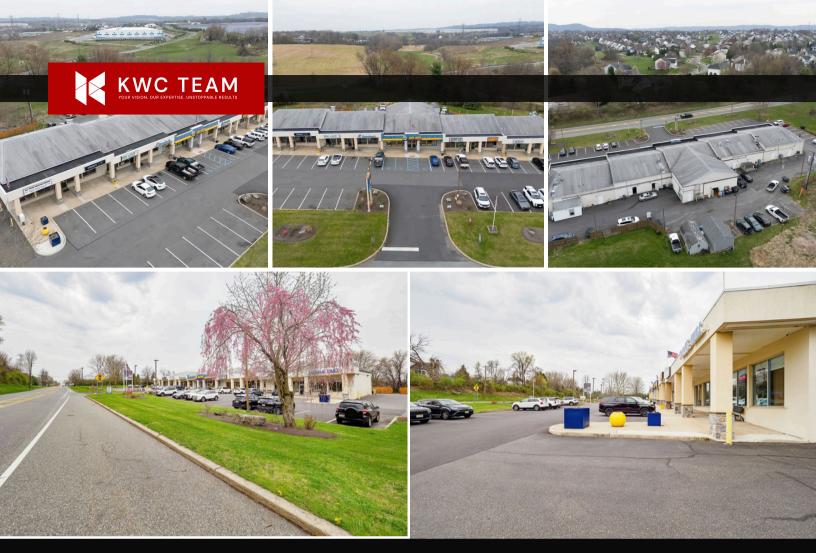

# **456A & 456B COUNTY ROAD 519** STEWARTSVILLE, NJ 08886

#### **PROPERTY DESCRIPTION**

- Prime Retail Space in Stewartsville, NJ Welcome to 456 County Road 519, Stewartsville, NJ 08886! This 2500 square feet retail space offers an exceptional opportunity for your business to thrive in a bustling commercial environment.. There are two spaces, each 1,250 sf. 456a is an endcap unit and 456b is neighboring.
- High Traffic Location Situated on Uniontown Rd/County Rd 519 near the crossroads of Stryker Road and just half mile from US Highway 22, this property benefits from significant traffic volumes. With 4,816 vehicles passing daily on Stryker Road and Uniontown Rd, and a whopping 34,101 vehicles on United States Highway 22, your storefront will receive unparalleled exposure.
- **3-Star Retail Storefront** This property boasts a 3-star retail storefront, offering a welcoming and attractive space for customers. With ample room to showcase your products and services, you can create an engaging shopping experience for your clientele.
- Versatile Business Opportunities This space is ideal for a diverse range of businesses, including a Flower Shop, Gym, Coffee Shop, Pet Store, Discount Store, Learning/Tutoring Center, and Ice Cream Shop. Whether you're catering to pet lovers, fitness enthusiasts, or those with a sweet tooth, this property provides the perfect canvas for your entrepreneurial vision.

#### **PROPERTY HIGHLIGHTS**

Prime Retail Space 3-Star Retail Store High Traffic Location Versatile Business Opportunities

| PROPERTY DETAILS |            |                     |          |
|------------------|------------|---------------------|----------|
| Property Type    | Retail     | Gross Leasable Area | 9,171 SF |
| Property Subtype | Storefront | Year Built          | 1970     |