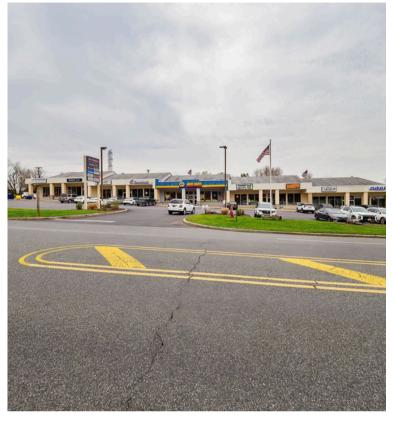

#### **PROPERTY DESCRIPTION**

- Prime Retail Space in Stewartsville, NJ Welcome to 456 County Road 519, Stewartsville, NJ 08886! This 2500 square feet retail space offers an exceptional opportunity for your business to thrive in a bustling commercial environment.. There are two spaces, each 1,250 sf. 456a is an endcap unit and 456b is neighboring.
- High Traffic Location Situated on Uniontown Rd/County Rd 519 near the crossroads of Stryker Road and just half mile from US Highway 22, this property benefits from significant traffic volumes. With 4,816 vehicles passing daily on Stryker Road and Uniontown Rd, and a whopping 34,101 vehicles on United States Highway 22, your storefront will receive unparalleled exposure.
- **3-Star Retail Storefront** This property boasts a 3-star retail storefront, offering a welcoming and attractive space for customers. With ample room to showcase your products and services, you can create an engaging shopping experience for your clientele.
- Versatile Business Opportunities This space is ideal for a diverse range of businesses, including a Flower Shop, Gym, Coffee Shop, Pet Store, Discount Store, Learning/Tutoring Center, and Ice Cream Shop. Whether you're catering to pet lovers, fitness enthusiasts, or those with a sweet tooth, this property provides the perfect canvas for your entrepreneurial vision.

#### **PROPERTY HIGHLIGHTS**

Prime Retail Space 3-Star Retail Store High Traffic Location Versatile Business Opportunities

| PROPERTY DETAILS |            |                     |          |
|------------------|------------|---------------------|----------|
| Property Type    | Retail     | Gross Leasable Area | 9,171 SF |
| Property Subtype | Storefront | Year Built          | 1970     |