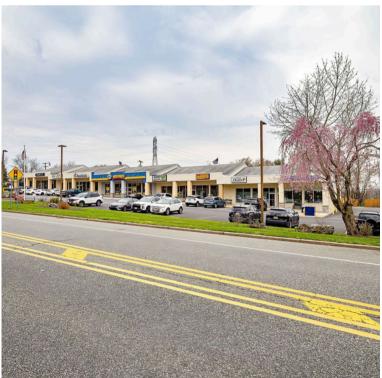

#### **PROPERTY DESCRIPTION**

- Prime Retail Space in Stewartsville, NJ Welcome to 456 County Road 519, Stewartsville, NJ 08886! This 2500 square feet retail space offers an exceptional opportunity for your business to thrive in a bustling commercial environment.. There are two spaces, each 1,250 sf. 456a is an endcap unit and 456b is neighboring.
- High Traffic Location Situated on Uniontown Rd/County Rd 519 near the crossroads of Stryker Road and just half mile from US Highway 22, this property benefits from significant traffic volumes. With 4,816 vehicles passing daily on Stryker Road and Uniontown Rd, and a whopping 34,101 vehicles on United States Highway 22, your storefront will receive unparalleled exposure.
- **3-Star Retail Storefront** This property boasts a 3-star retail storefront, offering a welcoming and attractive space for customers. With ample room to showcase your products and services, you can create an engaging shopping experience for your clientele.
- Versatile Business Opportunities This space is ideal for a diverse range of businesses, including a Flower Shop, Gym, Coffee Shop, Pet Store, Discount Store, Learning/Tutoring Center, and Ice Cream Shop. Whether you're catering to pet lovers, fitness enthusiasts, or those with a sweet tooth, this property provides the perfect canvas for your entrepreneurial vision.

#### **PROPERTY HIGHLIGHTS**

Prime Retail Space 3-Star Retail Store High Traffic Location Versatile Business Opportunities

| PROPERTY DETAILS |            |                     |          |
|------------------|------------|---------------------|----------|
| Property Type    | Retail     | Gross Leasable Area | 9,171 SF |
| Property Subtype | Storefront | Year Built          | 1970     |