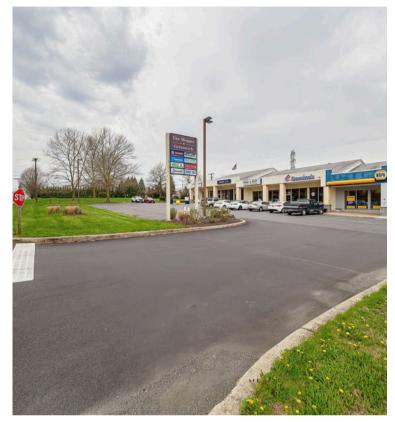

#### **PROPERTY DESCRIPTION**

- Prime Retail Space in Stewartsville, NJ Welcome to 456 County Road 519, Stewartsville, NJ 08886! This 2500 square feet retail space offers an exceptional opportunity for your business to thrive in a bustling commercial environment.. There are two spaces, each 1,250 sf. 456a is an endcap unit and 456b is neighboring.
- High Traffic Location Situated on Uniontown Rd/County Rd 519 near the crossroads of Stryker Road and just half mile from US Highway 22, this property benefits from significant traffic volumes. With 4,816 vehicles passing daily on Stryker Road and Uniontown Rd, and a whopping 34,101 vehicles on United States Highway 22, your storefront will receive unparalleled exposure.
- **3-Star Retail Storefront** This property boasts a 3-star retail storefront, offering a welcoming and attractive space for customers. With ample room to showcase your products and services, you can create an engaging shopping experience for your clientele.
- Versatile Business Opportunities This space is ideal for a diverse range of businesses, including a Flower Shop, Gym, Coffee Shop, Pet Store, Discount Store, Learning/Tutoring Center, and Ice Cream Shop. Whether you're catering to pet lovers, fitness enthusiasts, or those with a sweet tooth, this property provides the perfect canvas for your entrepreneurial vision.

#### **PROPERTY HIGHLIGHTS**

Prime Retail Space 3-Star Retail Store High Traffic Location Versatile Business Opportunities

| PROPERTY DETAILS |            |                     |          |
|------------------|------------|---------------------|----------|
| Property Type    | Retail     | Gross Leasable Area | 9,171 SF |
| Property Subtype | Storefront | Year Built          | 1970     |