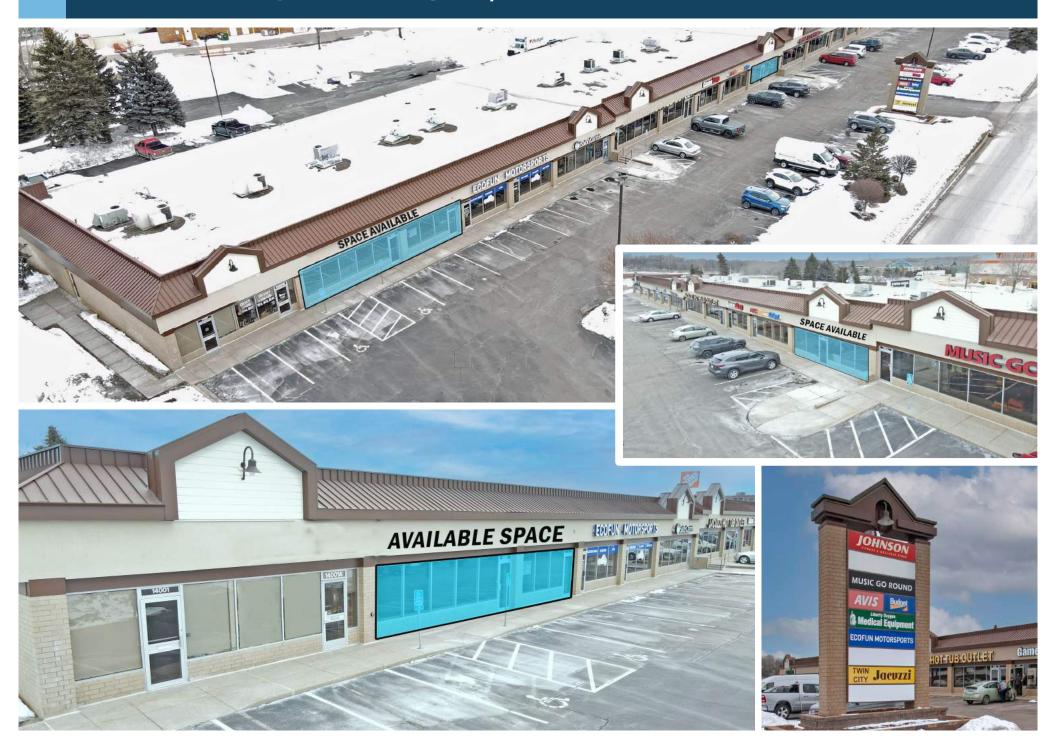

### McANDREWS CENTER

14001- 14033 Grand Ave • Burnsville, MN 55337

**HIGHLY VISIBLE RETAIL SPACE** along the I-35W corridor in Burnsville.

- Shadow anchored by Home Depot
- Prominent signage
- Established center with local and national tenants
- Flexible square foot sizes available
- Current tenants include: Avis Budget Rent Car Rental, Johnson Wellness & Fitness, GameStop, Salon Centric, Ecofun Motorsports