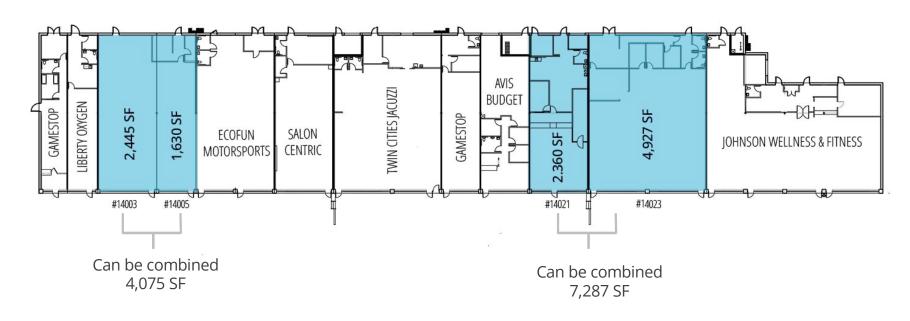

### McANDREWS CENTER

14001- 14033 Grand Ave • Burnsville, MN 55337

**HIGHLY VISIBLE RETAIL SPACE** along the I-35W corridor in Burnsville.

- Shadow anchored by Home Depot
- Prominent signage
- Established center with local and national tenants
- Flexible square foot sizes available
- Current tenants include: Avis Budget Rent Car Rental, Johnson Wellness & Fitness, GameStop, Salon Centric, Ecofun Motorsports