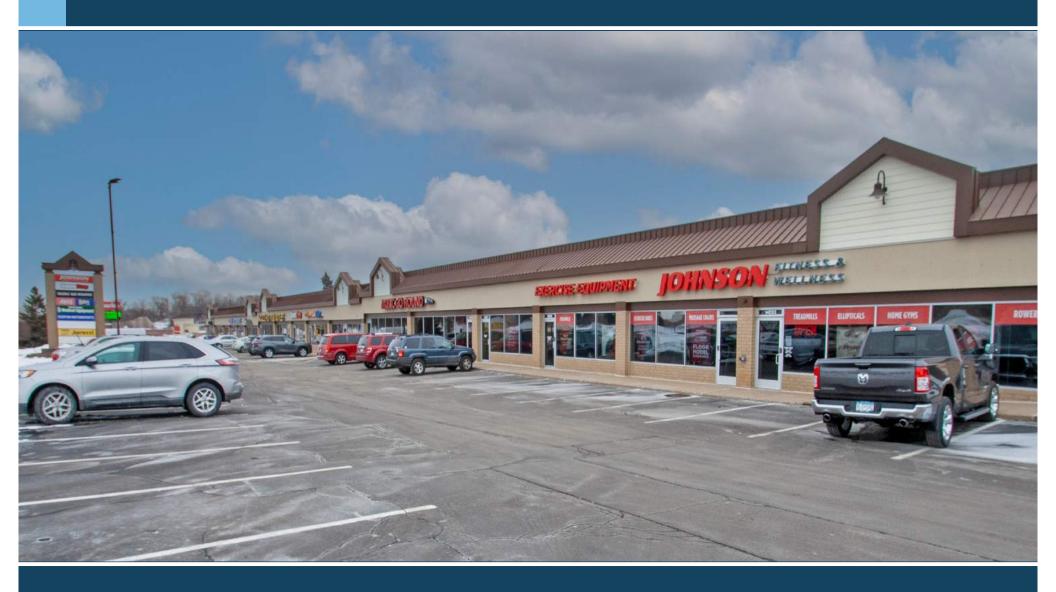

### McANDREWS CENTER

14001- 14033 Grand Ave • Burnsville, MN 55337

**HIGHLY VISIBLE RETAIL SPACE** along the I-35W corridor in Burnsville.

- Shadow anchored by Home Depot
- Prominent signage
- Established center with local and national tenants
- Flexible square foot sizes available
- Current tenants include: Avis Budget Rent Car Rental, Johnson Wellness & Fitness, GameStop, Salon Centric, Ecofun Motorsports