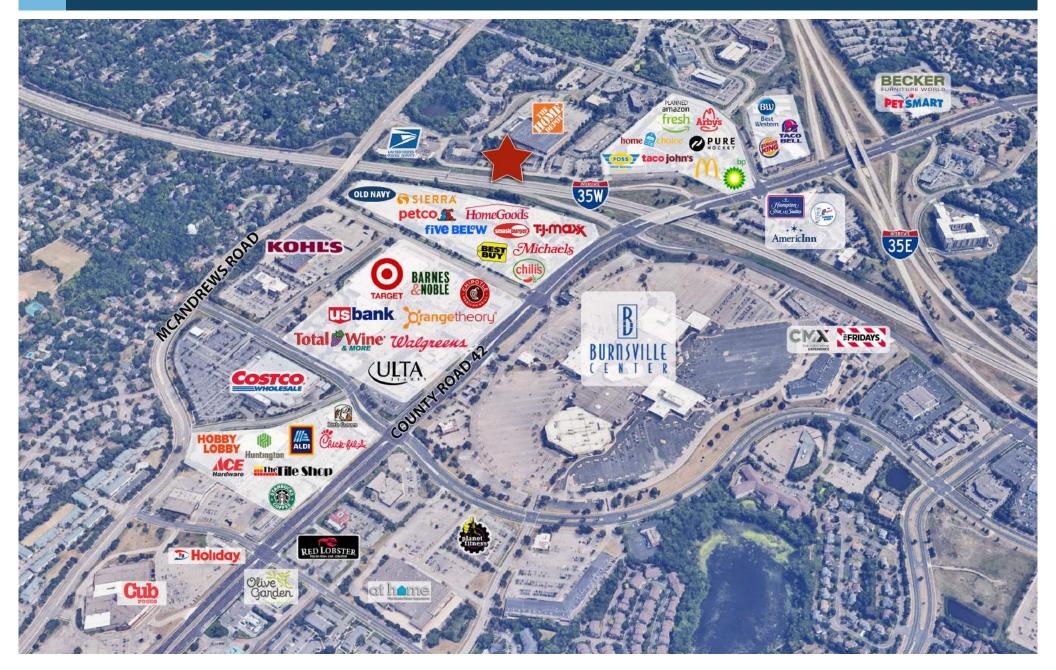

### McANDREWS CENTER

14001- 14033 Grand Ave • Burnsville, MN 55337

**HIGHLY VISIBLE RETAIL SPACE** along the I-35W corridor in Burnsville.

- Shadow anchored by Home Depot
- Prominent signage
- Established center with local and national tenants
- Flexible square foot sizes available
- Current tenants include: Avis Budget Rent Car Rental, Johnson Wellness & Fitness, GameStop, Salon Centric, Ecofun Motorsports

### NEGOTIABLE

LEASE RATES **2024 TAX/CAM** 

CAM \$5.46/SF Tax <u>\$ 3.49/SF</u> Total \$8.95/SF

- New ownership
- Professionally managed
- Strong trade area with major retailers in close proximity
- Tenant improvement allowance available