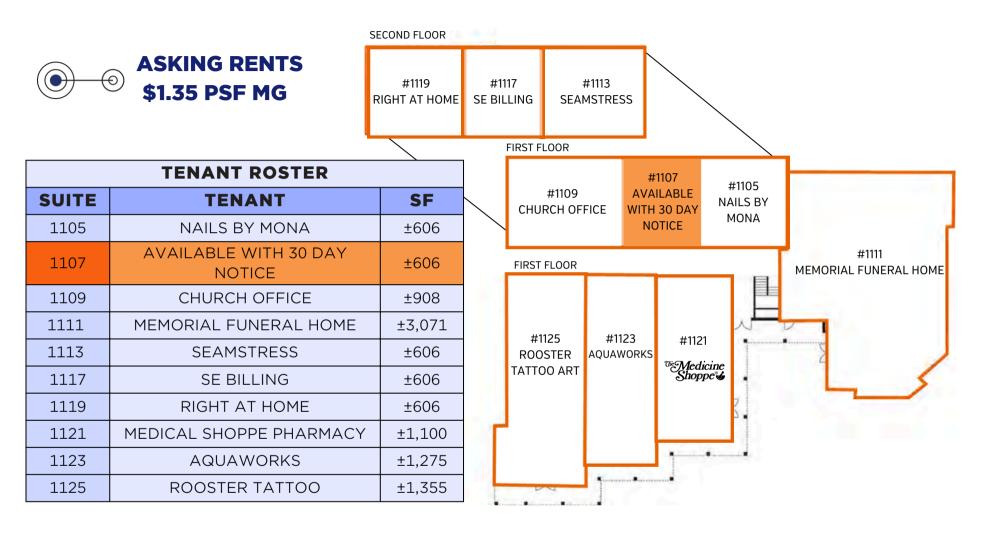

# FOR LEASE DIAMOND VALLEY CENTER 1105-1125 SOUTH STATE STREET | HEMET, CA

1105 - 1119

100

**USIGHT** COMMERCIAL REAL ESTATE ADVISORS

JANET F. KRAMER, JD, CCIM 951.600.8634 x702 janetk@svn.com CalDRE #01351570