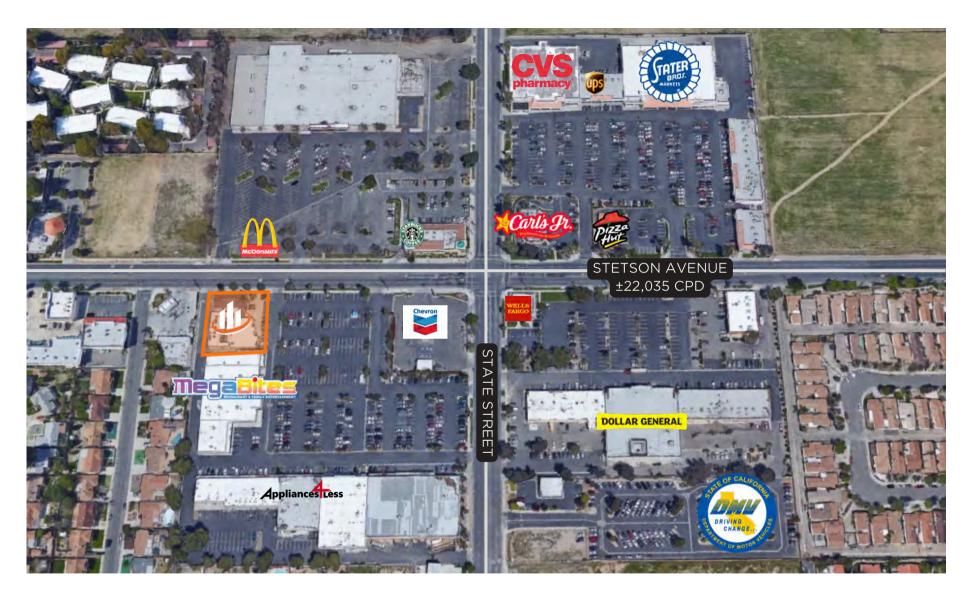

## **RETAILER MAP**

#### DIAMOND VALLEY CENTER | 1105-1125 SOUTH STATE STREET | HEMET, CA

JANET F. KRAMER, JD, CCIM STEVE CASTELLANOS 951.600.8634 x702 janetk@svn.com CalDRE #01351570

951.600.8634 x703 stevec@svn.com CalDRE #01922901 GABRIELA DEVINE 951.600.8634 x706 gabriela.devine@svn.com CaIDRE #02046396

This statement with the information it contains is given with the understanding that negotiations relating to the purchase, renting or leasing of this property shall be conducted through this office. The information while not guaranteed has been secured from sources we believe to be reliable however, it is up to the buyer, tenant or landlord to verify the information and conduct appropriate due diligence. SVN | Insight, 2024