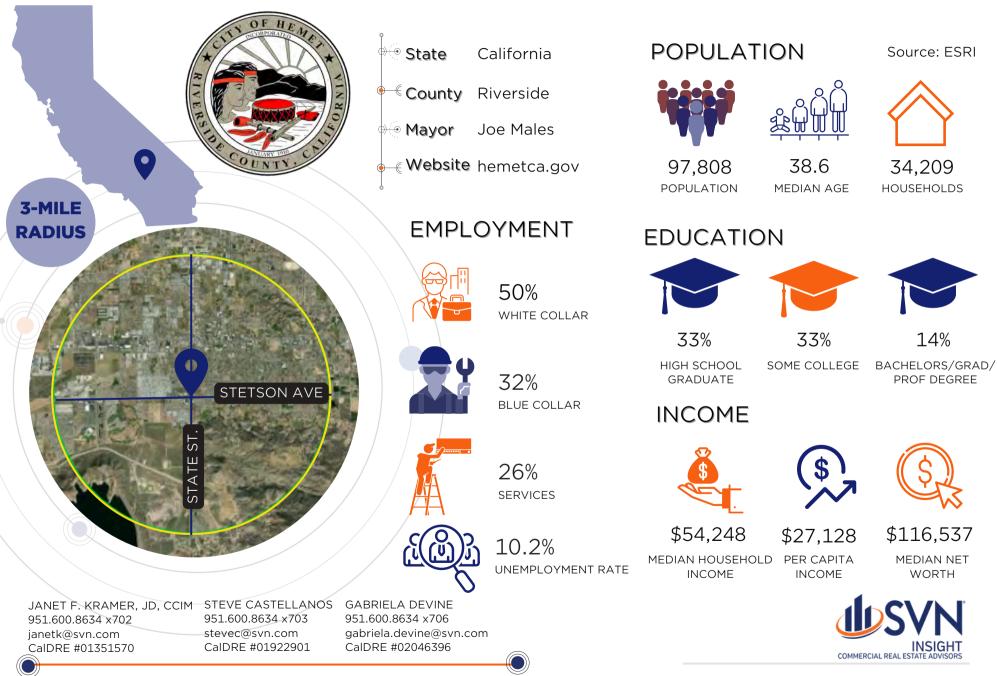

## DEMOGRAPHICS

### DIAMOND VALLEY CENTER | 1105-1125 SOUTH STATE STREET | HEMET, CA

This statement with the information it contains is given with the understanding that negotiations relating to the purchase, renting or leasing of this property shall be conducted through this office. The information while not guaranteed has been secured from sources we believe to be reliable however, it is up to the buyer, tenant or landlord to verify the information and conduct appropriate due diligence. SVN | Insight, 2024