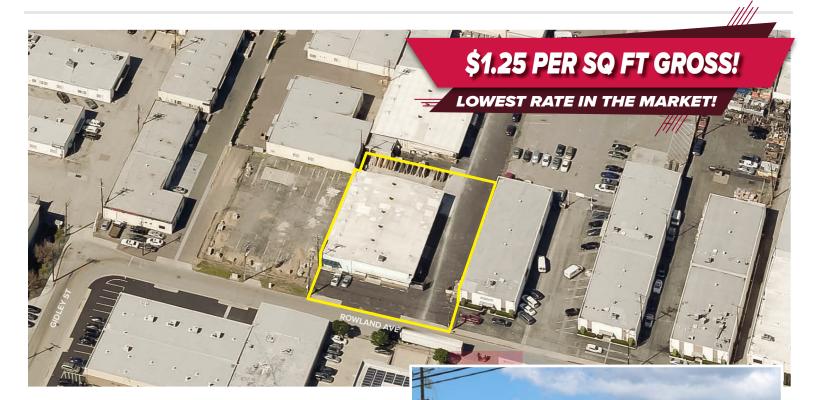

## For Lease

±9,680 Sq. Ft. Industrial Building

4323 Rowland Ave. El Monte, CA 91731

## **Property** Highlights

±9,680 Sq. Ft. Building

Secured Shared Fenced Yard

Prime El Monte Location

In the West SGV Retail/Wholesale Corridor

Convenient Access to 10 Freeway

Two (2) Ground-Level Doors

14 - 16' Ceiling Clearance