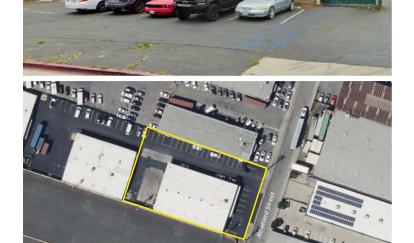

## **Property** Highlights

±9,680 Sq. Ft. Building

Secured Shared Fenced Yard

Prime El Monte Location

In the West SGV Retail/Wholesale Corridor

Convenient Access to 10 Freeway

Two (2) Ground-Level Doors

14 - 16' Ceiling Clearance

## 4323 Rowland Ave. El Monte, CA 91731