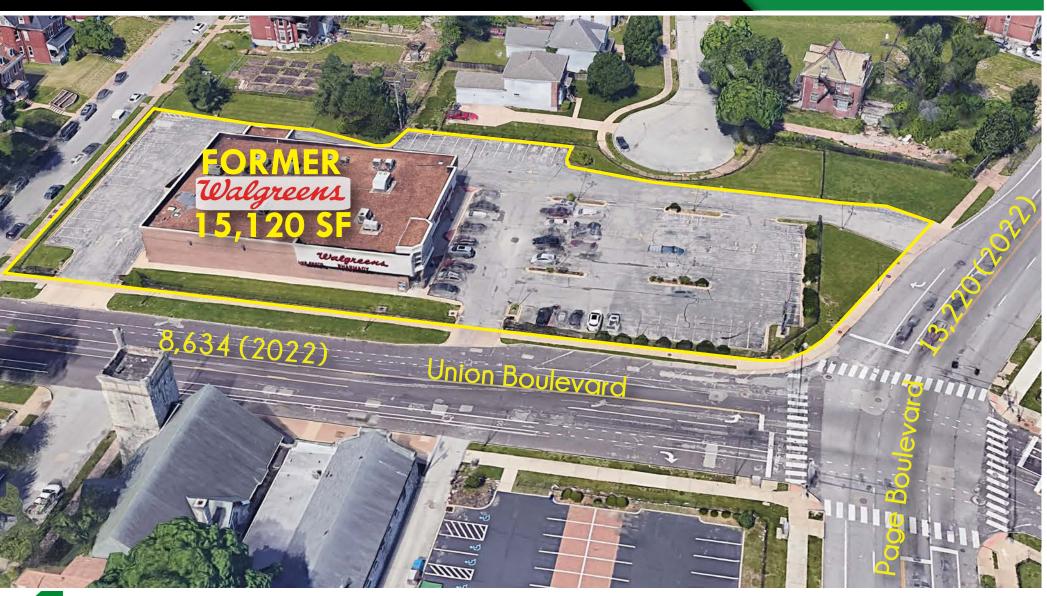

## ZOOM AERIAL

# 1225 UNION BOULEVARD

AERIAL

L<sup>3</sup> CORPORATION

JOHN NOTTER

314.282.9825 (DIRECT) 314.650.3600 (MOBILE) JOHN@L3CORP.NET

The information in this flyer has been obtained from sources believed reliable. While we do not doubt its accuracy, we have not verified it and make no guarantee about it. It is your responsibility to independently confirm its accuracy and completeness. Any projections, opinions, assumptions or estimates used are for example only and do not represent the current or future performance of the property. The value of this transaction to you depends on tax and other factors which should be evaluated by your tax, financial and legal advisors. You and your advisors should conduct a careful, independent investigation of the property to determine to your satisfaction the suitability of the property for your needs.