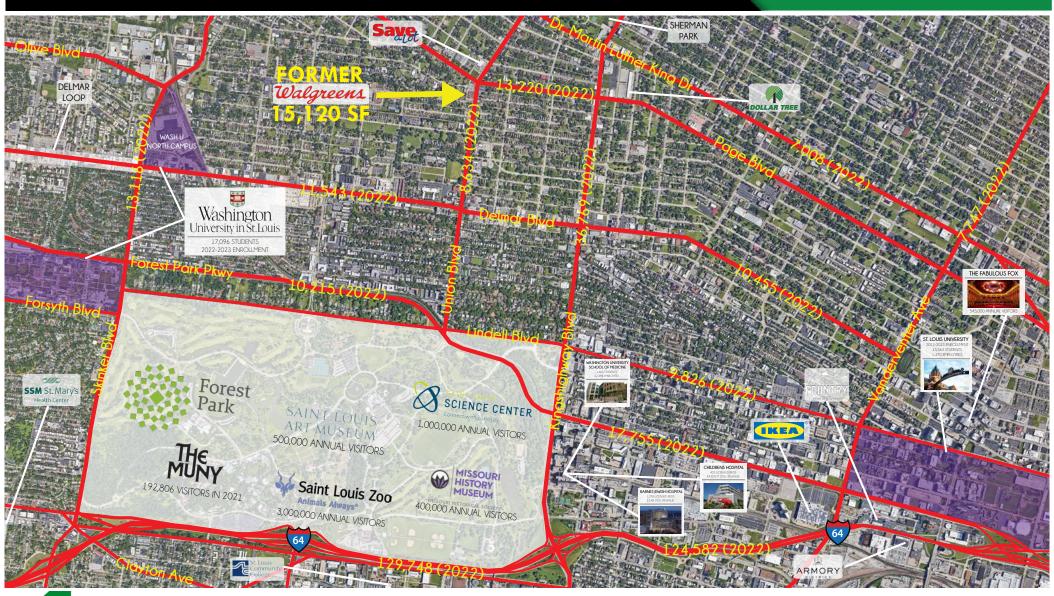

#### POPULATION ANALYSIS

**AVG HH POPULATION HOUSEHOLDS INCOME** 1 MILE 1 MILE 1 MILE 20,317 9,074 \$67,780 3 MILES 3 MILES 3 MILES 134,589 56,731 \$79,035 5 MILES 5 MILES 5 MILES 341,016 150,062 \$82,635

## ZOOM AERIAL